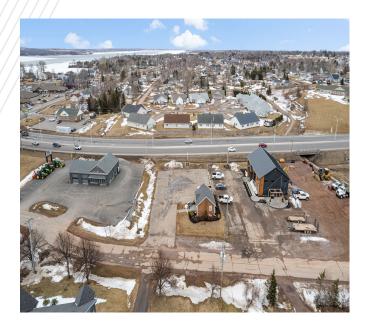

### PROPERTY HIGHLIGHTS

Situated within beautiful Stratford, Prince Edward Island. 18 St. John Avenue offers potential purchasers with over 30,927 sf of prime commercial land and a recently finished +/- 5,000 sf commercial building.

### LOCATION INFORMATION

Located in the heart of Stratford, PE, a charming and picturesque town just minutes from downtown Charlottetown. Strategically located with access to an abundance of amenities along with a number of parks and walking trails.