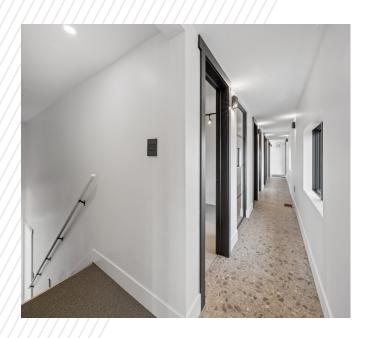

### PROPERTY HIGHLIGHTS

Situated within beautiful Stratford, Prince Edward Island. 18 St. John Avenue offers potential purchasers with over 30,927 sf of prime commercial land and a recently finished +/- 5,000 sf commercial building.

- 30,927 sf lot with paved parking lot, and newly constructed +/- 5,000 sf commercial property.
- Prime commercial property ideal for a variety of business uses, including as an owneroccupier opportunity.
- Zoning: C2 | Highway Commercial
- CAM \$5.00 psf