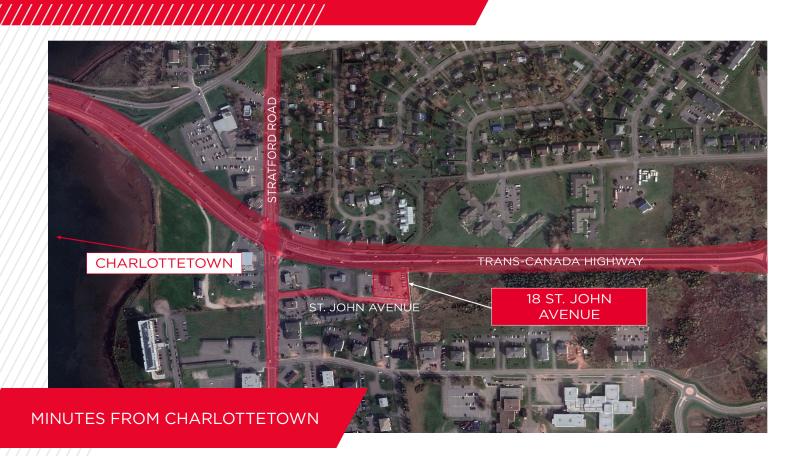

### LOCATION INFORMATION

Located in the heart of Stratford, PE, a charming and picturesque town just minutes from downtown Charlottetown. Strategically located with access to an abundance of amenities along with a number of parks and walking trails.

In addition to its natural beauty, Stratford is also home to a thriving business community, with a wide range of shops, restaurants, and other amenities available to residents and visitors alike. Whether you're looking for a cozy café or a high-end boutique, you'll find it all here in Stratford. The area also boasts excellent transportation links, with easy access to the Trans-Canada Highway and the Charlottetown Airport just a short drive away.