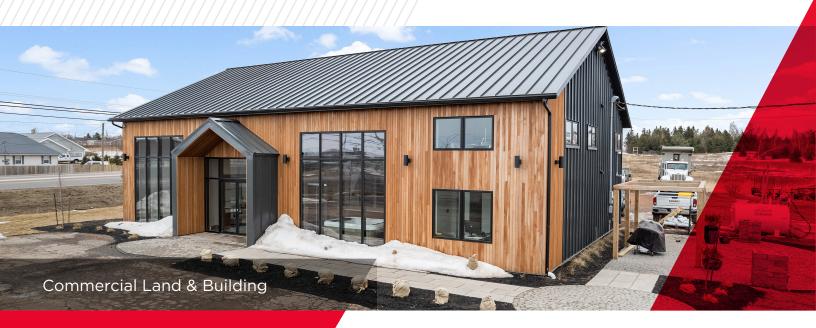

30,927 SF LOT | +/- 5,000 SF BUILDING

### PROPERTY HIGHLIGHTS

Situated within beautiful Stratford, Prince Edward Island. 18 St. John Avenue offers potential purchasers with over 30,927 sf of prime commercial land and a recently finished +/- 5,000 sf commercial building.

- 30,927 sf lot with paved parking lot, and newly constructed +/- 5,000 sf commercial property.
- Prime commercial property ideal for a variety of business uses, including as an owneroccupier opportunity.
- Zoning: C2 | Highway Commercial
- CAM \$5.00 psf