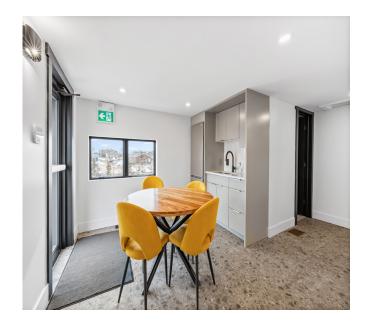

### PROPERTY HIGHLIGHTS

Situated within beautiful Stratford, Prince Edward Island. 18 St. John Avenue offers potential purchasers with over 30,927 sf of prime commercial land and a recently finished +/- 5,000 sf commercial building.

- 30,927 sf lot with paved parking lot, and newly constructed +/- 5,000 sf commercial property.
- Prime commercial property ideal for a variety of business uses, including as an owneroccupier opportunity.
- Zoning: C2 | Highway Commercial
- CAM \$5.00 psf