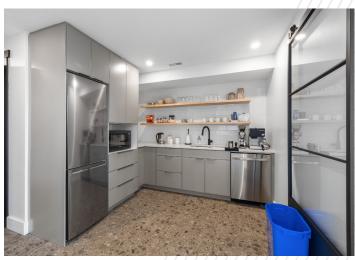

### PROPERTY HIGHLIGHTS

Situated within beautiful Stratford, Prince Edward Island. 18 St. John Avenue offers potential purchasers with over 30,927 sf of prime commercial land and a recently finished +/- 5,000 sf commercial building.

- 30,927 sf lot with paved parking lot, and newly constructed +/- 5,000 sf commercial property.
- Prime commercial property ideal for a variety of business uses, including as an owneroccupier opportunity.
- Zoning: C2 | Highway Commercial
- CAM \$5.00 psf