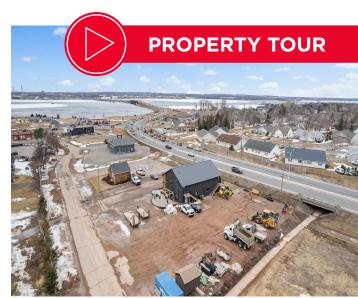

30,927 SF LOT | +/- 5,000 SF BUILDING

### PROPERTY HIGHLIGHTS

Situated within beautiful Stratford, Prince Edward Island. 18 St. John Avenue offers potential purchasers with over 30,927 sf of prime commercial land and a recently finished +/- 5,000 sf commercial building.

- 30,927 sf lot with paved parking lot, and newly constructed +/- 5,000 sf commercial property.
- Prime commercial property ideal for a variety of business uses, including as an owneroccupier opportunity.
- Zoning: C2 | Highway Commercial
- CAM \$5.00 psf