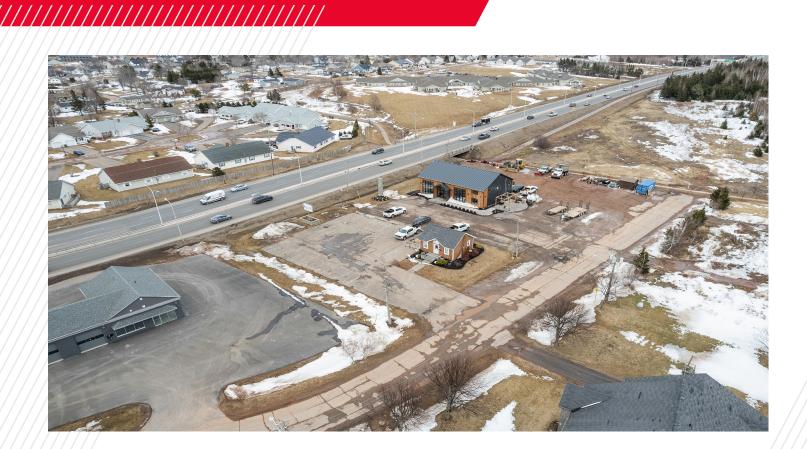

### PROPERTY HIGHLIGHTS

Situated within beautiful Stratford, Prince Edward Island. 18 St. John Avenue offers potential purchasers with over 30,927 sf of prime commercial land and a recently finished +/- 5,000 sf commercial building.

- 30,927 sf lot with paved parking lot, and newly constructed +/- 5,000 sf commercial property.
- Prime commercial property ideal for a variety of business uses, including as an owneroccupier opportunity.
- Zoning: C2 | Highway Commercial
- CAM \$5.00 psf

### LOCATION INFORMATION

Located in the heart of Stratford, PE, a charming and picturesque town just minutes from downtown Charlottetown. Strategically located with access to an abundance of amenities along with a number of parks and walking trails.