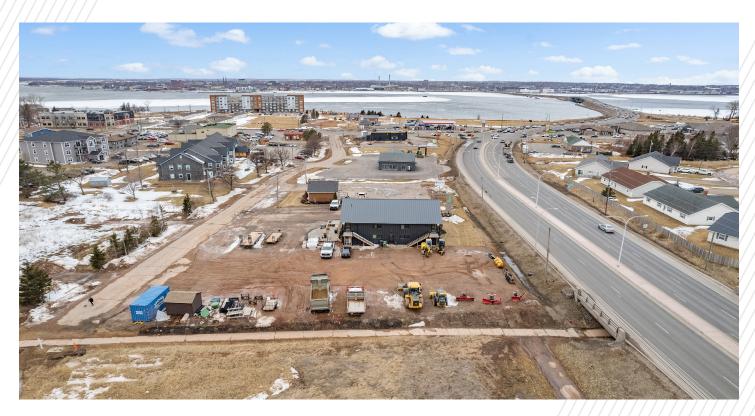

### PROPERTY HIGHLIGHTS

Situated within beautiful Stratford, Prince Edward Island. 18 St. John Avenue offers potential purchasers with over 30,927 sf of prime commercial land and a recently finished +/- 5,000 sf commercial building.

### LOCATION INFORMATION

Located in the heart of Stratford, PE, a charming and picturesque town just minutes from downtown Charlottetown. Strategically located with access to an abundance of amenities along with a number of parks and walking trails.

In addition to its natural beauty, Stratford is also home to a thriving business community, with a wide range of shops, restaurants, and other amenities available to residents and visitors alike. Whether you're looking for a cozy café or a high-end boutique, you'll find it all here in Stratford. The area also boasts excellent transportation links, with easy access to the Trans-Canada Highway and the Charlottetown Airport just a short drive away.