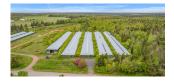

| 1864 ROUTE 310, HOWE BAY |                       |          |                                                         |  |
|--------------------------|-----------------------|----------|---------------------------------------------------------|--|
| Size                     | 66,000 sf   9.4 acres | Details  | Sizeable agriculture land with 5 barns (13,200 sf each) |  |
| Price                    | \$625,000             | Agent(s) | Ann Worth                                               |  |