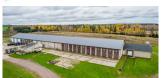

| 284 FREETOWN ROAD, FREETOWN |                 |          |                                                                         |  |
|-----------------------------|-----------------|----------|-------------------------------------------------------------------------|--|
| Size                        | Up to 8,500 sf  | Details  | Freestanding industrial building with ample parking and loading options |  |
| Price                       | \$12.00 psf Net | Agent(s) | Ann Worth                                                               |  |