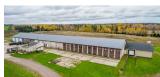

| 232 WHARF ROAD, NINE MILE CREEK |              |          |                                                   |  |  |  |
|---------------------------------|--------------|----------|---------------------------------------------------|--|--|--|
| Size                            | +/- 4,843 sf | Details  | Well-maintained industrial/manufacturing facility |  |  |  |
| Price                           | \$695,000    | Agent(s) | Ann Worth                                         |  |  |  |