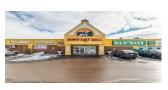

# CLICK ON THE PHOTO TO OBTAIN MORE INFORMATION ONLINE

| 106 MAIN STREET, SOURIS |                 |          |                                                            |  |  |
|-------------------------|-----------------|----------|------------------------------------------------------------|--|--|
| Size                    | 438 - 1,800 sf  | Details  | Prime commercial space situated within the heart of Souris |  |  |
| Price                   | \$15.00 psf Net | Agent(s) | Ann Worth                                                  |  |  |