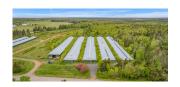

### CLICK ON THE PHOTO TO OBTAIN MORE INFORMATION ONLINE

| 1864 ROUTE 310, HOWE BAY |                       |          |                                                         |  |  |
|--------------------------|-----------------------|----------|---------------------------------------------------------|--|--|
| Size                     | 66,000 sf   9.4 acres | Details  | Sizeable agriculture land with 5 barns (13,200 sf each) |  |  |
| Price                    | \$625,000             | Agent(s) | Ann Worth                                               |  |  |