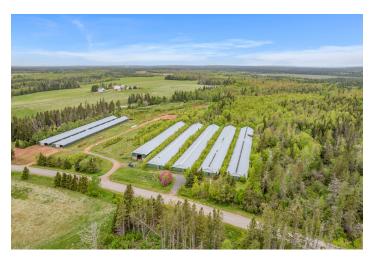

### **Property Features**

Great opportunity to purchase a sizable piece of established agricultural/farmland within the community of Howe Bay.

- 9.4 acres of land with +/- 66,000 sf of real estate property.
- 5 barns on-site with +/- 13,200 sf each (40'W x 330' L
- Potential for additional acreage to be negotiated with vendor

FIVE (5) 13,200 SF BARNS SUITABLE FOR A VARIETY OF USES

PROPERTY CAN BE IDENTIFIED THROUGH PID# 823526