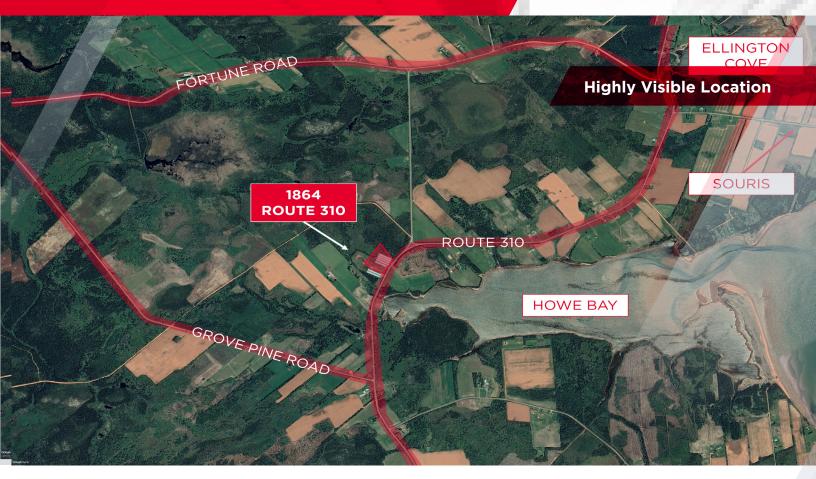

# **Aerial / Location Map**

### **Location Information**

Situated within Howe Bay, a quaint community in the rural municipality of Central Kings. Positioned on Route 310, and only a short drive from Route 2 (All Weather/Veterans Memorial Highway), allowing for access to several areas, including towns, villages, and the city of Charlottetown.

Strategically located near the town of Souris, PE (15 minute drive), the nearest commercial area to the subject property, with a great selection of amenities including grocery, restaurants, entertainment, banking, and much more.