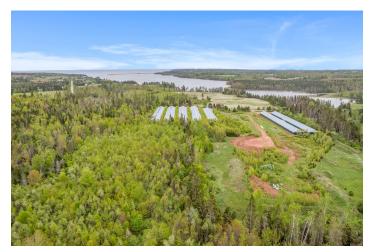

# **Aerial / Location Map**

### **Location Information**

Situated within Howe Bay, a quaint community in the rural municipality of Central Kings. Positioned on Route 310, and only a short drive from Route 2 (All Weather/Veterans Memorial Highway), allowing for access to several areas, including towns, villages, and the city of Charlottetown.

Strategically located near the town of Souris, PE (15 minute drive), the nearest commercial area to the subject property, with a great selection of amenities including grocery, restaurants, entertainment, banking, and much more.