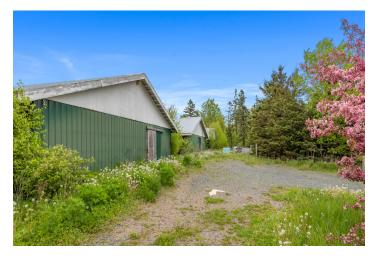

### **Property Features**

Great opportunity to purchase a sizable piece of established agricultural/farmland within the community of Howe Bay.

- 9.4 acres of land with +/- 66,000 sf of real estate property.
- 5 barns on-site with +/- 13,200 sf each (40'W x 330' L
- Potential for additional acreage to be negotiated with vendor

FIVE (5) 13,200 SF BARNS SUITABLE FOR A VARIETY OF USES

PROPERTY CAN BE IDENTIFIED THROUGH PID# 823526