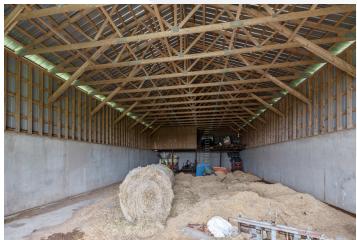

### **Property Features**

Great opportunity to purchase a sizable piece of established agricultural/farmland within the community of Howe Bay.

- 9.4 acres of land with +/- 66,000 sf of real estate property.
- 5 barns on-site with +/- 13,200 sf each (40'W x 330' L
- Potential for additional acreage to be negotiated with vendor

FIVE (5) 13,200 SF BARNS SUITABLE FOR A VARIETY OF USES

PROPERTY CAN BE IDENTIFIED THROUGH PID# 823526