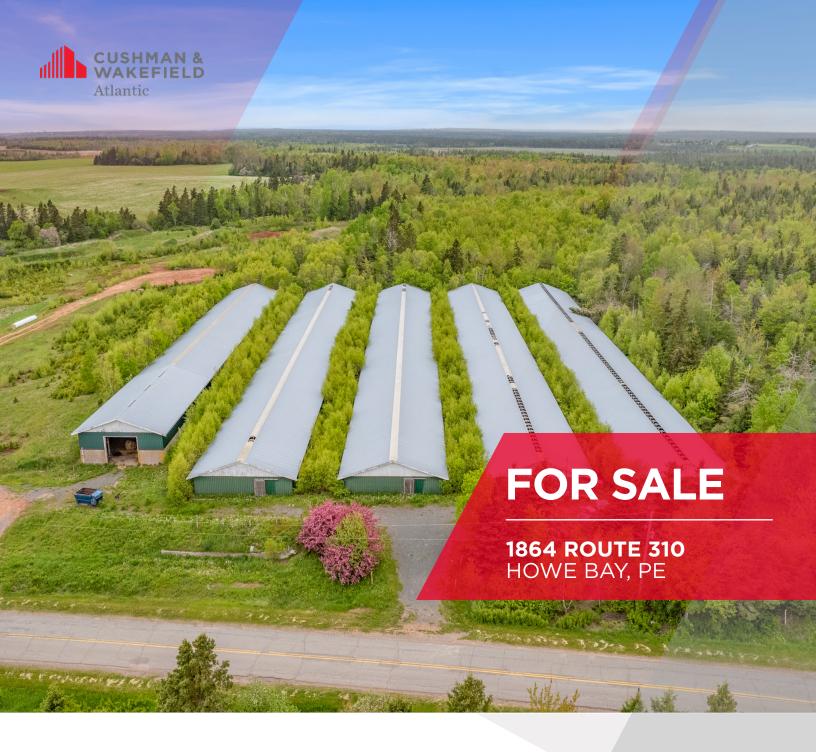

# 9.4 ACRES | 66,000 SF PROPERTY

FARM LAND & REAL ESTATE AVAILABLE IN HOWE BAY

204 Strathgarney Road Bonshaw, PE COA 1CO Main +1 902 425 1555 **cwatlantic.com** 

# 9.4 ACRES LAND | 66,000 SF PROPERTY | SALE PRICE: \$625,000

### **Property Features**

Great opportunity to purchase a sizable piece of established agricultural/farmland within the community of Howe Bay.

- 9.4 acres of land with +/- 66,000 sf of real estate property.
- 5 barns on-site with +/- 13,200 sf each (40'W x 330' L
- Potential for additional acreage to be negotiated with vendor

FIVE (5) 13,200 SF BARNS SUITABLE FOR A VARIETY OF USES

PROPERTY CAN BE IDENTIFIED THROUGH PID# 823526