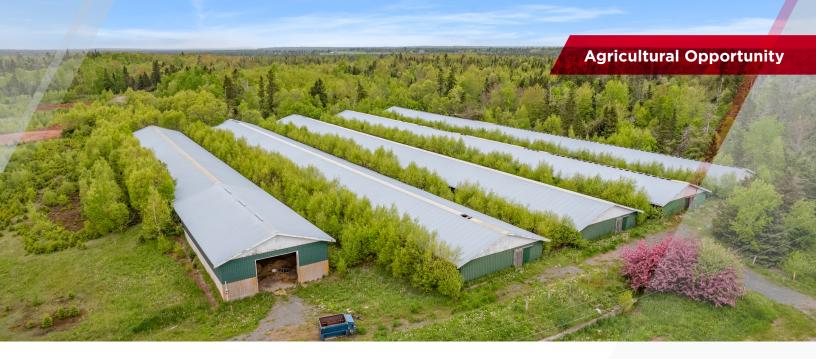

### **Property Features**

Great opportunity to purchase a sizable piece of established agricultural/farmland within the community of Howe Bay.

- 9.4 acres of land with +/- 66,000 sf of real estate property.
- 5 barns on-site with +/- 13,200 sf each (40'W x 330' L
- Potential for additional acreage to be negotiated with vendor

FIVE (5) 13,200 SF BARNS SUITABLE FOR A VARIETY OF USES

PROPERTY CAN BE IDENTIFIED THROUGH PID# 823526