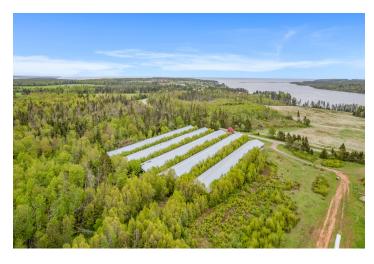

# **Aerial / Location Map**

### **Location Information**

Situated within Howe Bay, a quaint community in the rural municipality of Central Kings. Positioned on Route 310, and only a short drive from Route 2 (All Weather/Veterans Memorial Highway), allowing for access to several areas, including towns, villages, and the city of Charlottetown.

Strategically located near the town of Souris, PE (15 minute drive), the nearest commercial area to the subject property, with a great selection of amenities including grocery, restaurants, entertainment, banking, and much more.