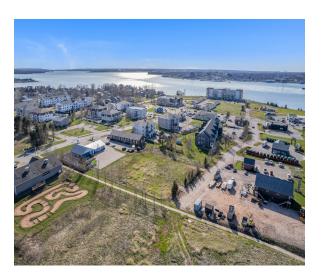

## **PROPERTY HIGHLIGHTS**

# PLEASE CONTACT FOR MORE INFO

Situated within Stratford, PE, this property presents the perfect opportunity to purchase vacant development land just outside of Charlottetown, PE

- Approximately 1.0 acre of land across 2 unique lots. +/- 0.5 acres per lot.
- Both lots are currently zoned General Commercial (C1)
- The land fronts onto St. John Avenue which is planned for extension, and presents a great location for commercial development.
- The property can be identified through PID #'s 1049725 &1049717.