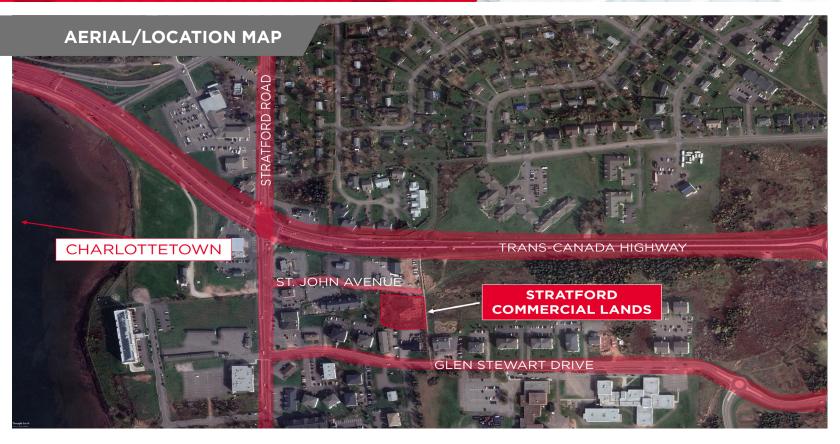

### **Location Information**

Located in the heart of Stratford, PE, a charming and picturesque town just minutes from downtown Charlottetown. Strategically located with access to an abundance of amenities along with a number of parks and walking trails.

In addition to its natural beauty, Stratford is also home to a thriving business community, with a wide range of shops, restaurants, and other amenities available to residents and visitors alike. Whether you're looking for a cozy café or a high-end boutique, you'll find it all here in Stratford. The area also boasts excellent transportation links, with easy access to the Trans-Canada Highway and the Charlottetown Airport just a short drive away.