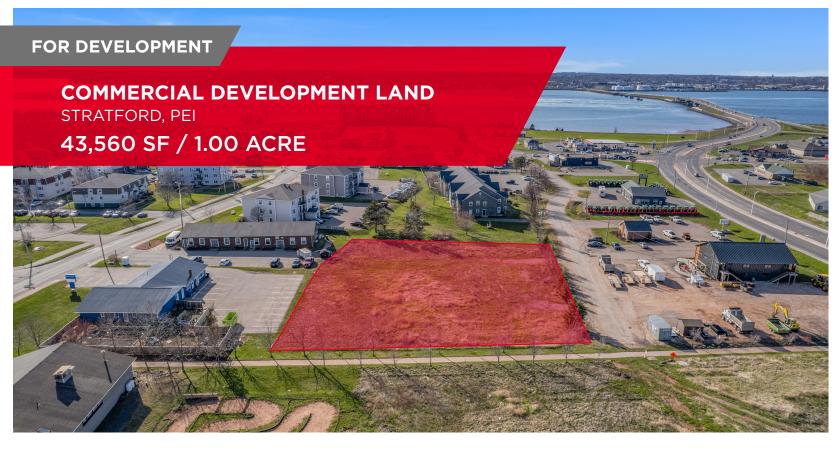

# COMMERCIAL DEVELOPMENT LAND STRATFORD, PEI 43,560 SF / 1.00 ACRE

FOR DEVELOPMENT

# PLEASE CONTACT FOR MORE INFO

Situated within Stratford, PE, this property presents the perfect opportunity to purchase vacant development land just outside of Charlottetown, PE

- Approximately 1.0 acre of land across 2 unique lots. +/- 0.5 acres per lot.
- Both lots are currently zoned General Commercial (C1)
- The land fronts onto St. John Avenue which is planned for extension, and presents a great location for commercial development.
- The property can be identified through PID #'s 1049725 &1049717.