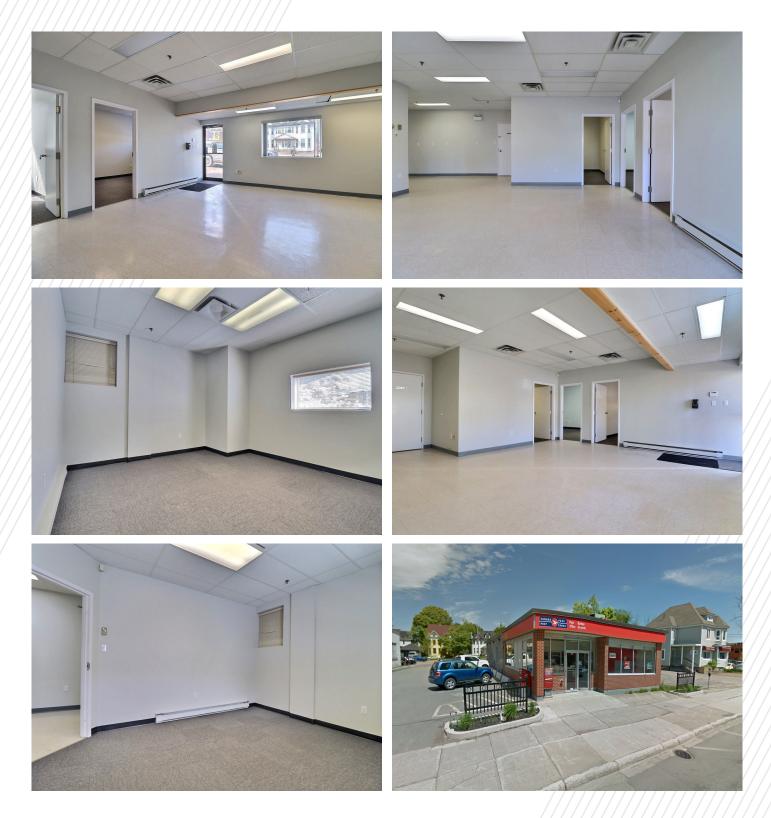

### PROPERTY OVERVIEW

#### PROPERTY FEATURES

This commercial suite offers +/- 1,600 sf of versatile/flex space, suitable for a variety of uses including retail, professional office, service commercial, medical clinic, and much more. Space features three private offices, large meeting room, open work area, two washrooms, and a storage/ staff room with sink.