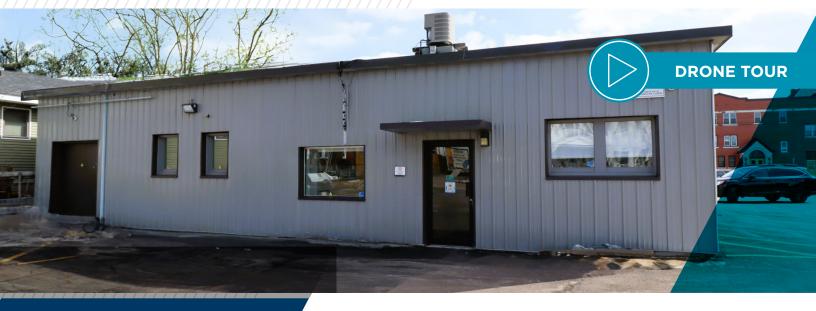

#### PROPERTY TYPE

Ground-level commercial space

#### LOCATION

Situated on St. George Street in Moncton. NB.

#### PROPERTY FEATURES

This commercial suite offers +/- 1,600 sf of versatile/flex space, suitable for a variety of uses including retail, professional office, service commercial, medical clinic, and much more. Space features three private offices, large meeting room, open work area, two washrooms, and a storage/ staff room with sink.