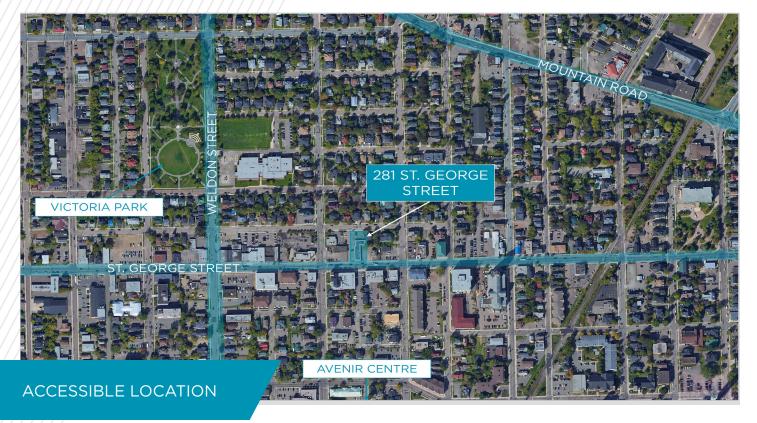

### LOCATION INFORMATION

Located in a bustling commercial and residential area in the heart of Moncton. NB. Strategically positioned on St. George Street, which runs through the downtown core of the city and is a hub for business, restaurants, shops, and entertainment. Lined with well-preserved historic buildings, giving the surrounding area a unique character and charm. Many of the properties in the area have been re-purposed for modern businesses, such as trendy boutiques, cafes, retail, and much more.

The area is easily accessible from major highways and public transit, offering a convenient destination for locals and visitors. Additionally the area is within walking distance to several parks, including Victoria Park and the Riverfront Park, providing beautiful green spaces in the heart of downtown Moncton.