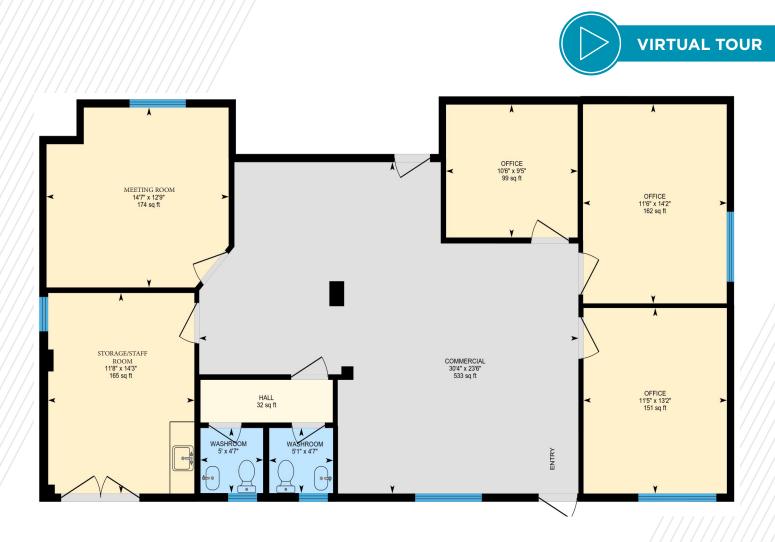

#### PROPERTY FEATURES

This commercial suite offers +/- 1,600 sf of versatile/flex space, suitable for a variety of uses including retail, professional office, service commercial, medical clinic, and much more. Space features three private offices, large meeting room, open work area, two washrooms, and a storage/ staff room with sink.

#### AVAILABLE SPACE

Rear Unit: 1,600 sf | Additional Rent: \$8.25 psf (inc. heat/power)