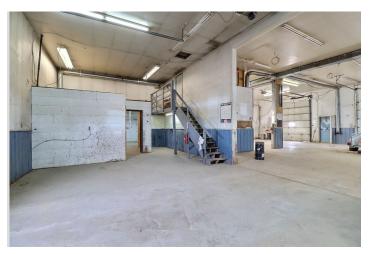

## Warehouse | 5,693 sf \$6.00 psf Gross

- Warehouse space divided to provide smaller storage areas, combined with storage on the upper floor
- 14' ceiling heights
- HVAC: None
- Electrical: 200 amp
- Year built: 1972