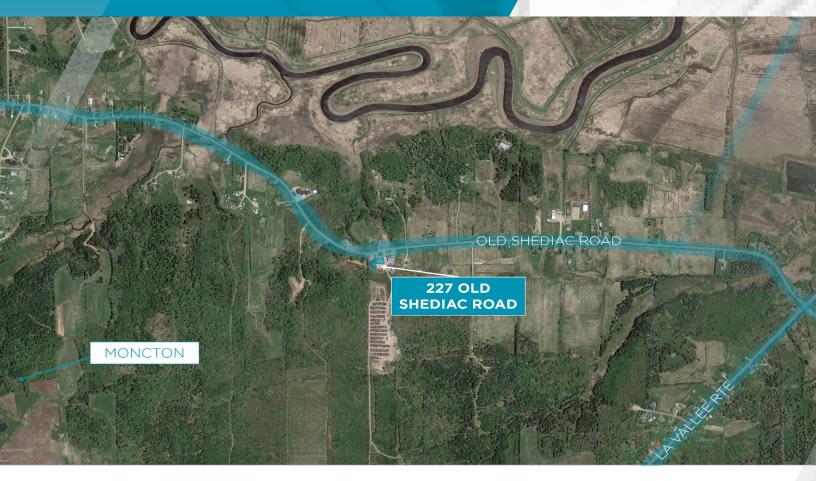

# **Aerial / Location Map**

### **Location Information**

Situated within Memramcook, a historic village located in southeastern New Brunswick, and the Westmorland County, offering a unquie combination of natural beauty and commercial opportunity. Conveniently positioned just 20 minutes from the city of Moncton, home to major transportations hubs such as the Greater Moncton International Airport, and the Port of Moncton.

The local area is well-equipped to support a variety of businesses, with ample space available for development and growth, and is home to a range of services and businesses, including restaurants, shops, and many other amenities.