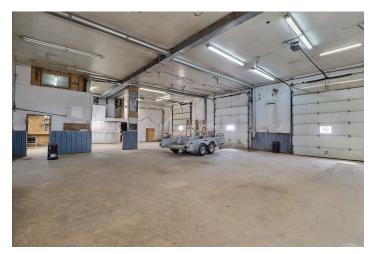

## Main Shop | 5,704 sf \$8.00 psf Semi-Gross

- Industrial/office space with reception/waiting area, private offices, breakroom, open shop area, and washroom.
- 14' ceiling heights
- (3) 12'x12' garage doors & (1) 12'x10' garage door.
- Paved & graveled parking lot
- HVAC: Oil furnance & Mini split heat pump
- Electrical: Two 200 amp