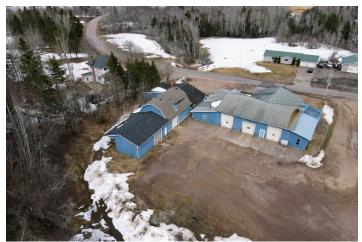

# **Aerial / Location Map**

### **Location Information**

Situated within Memramcook, a historic village located in southeastern New Brunswick, and the Westmorland County, offering a unquie combination of natural beauty and commercial opportunity. Conveniently positioned just 20 minutes from the city of Moncton, home to major transportations hubs such as the Greater Moncton International Airport, and the Port of Moncton.