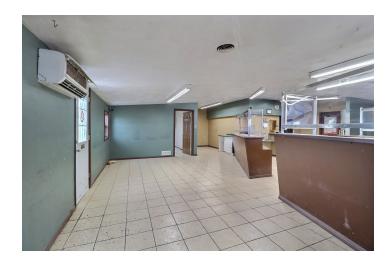

## Main Shop | 5,704 sf \$8.00 psf Semi-Gross

- Industrial/office space with reception/waiting area, private offices, breakroom, open shop area, and washroom.
- 14' ceiling heights
- (3) 12'x12' garage doors & (1) 12'x10' garage door.
- Paved & graveled parking lot
- HVAC: Oil furnance & Mini split heat pump
- Electrical: Two 200 amp