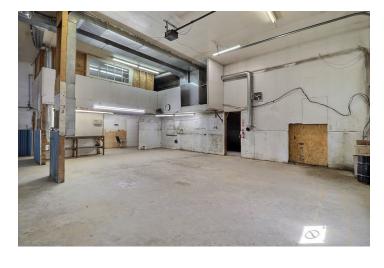

## Warehouse | 5,693 sf \$6.00 psf Gross

- Warehouse space divided to provide smaller storage areas, combined with storage on the upper floor
- 14' ceiling heights
- HVAC: None
- Electrical: 200 amp
- Year built: 1972