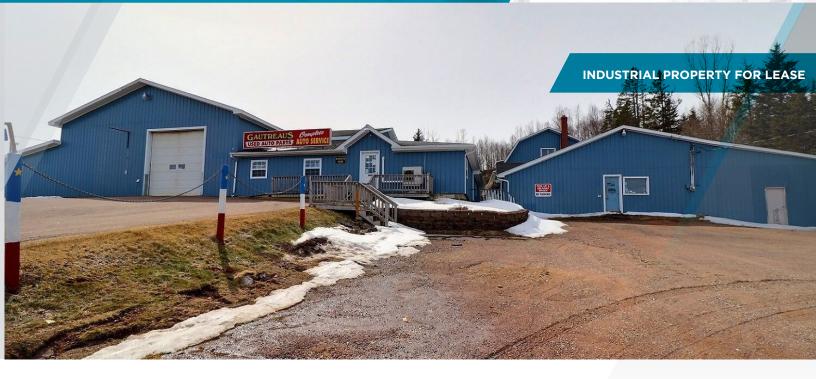

# FOR LEASE 227 Old Shediac Road Memramcook, NB

### **PROPERTY HIGHLIGHTS**

Two industrial properties available for lease within the village of Memramcook, offering 5,639 sf to 11,397 sf of prime industrial space.

## Main Shop | 5,704 sf \$8.00 psf Semi-Gross

- Industrial/office space with reception/waiting area, private offices, breakroom, open shop area, and washroom.
- 14' ceiling heights
- (3) 12'x12' garage doors & (1) 12'x10' garage door.
- Paved & graveled parking lot
- HVAC: Oil furnance & Mini split heat pump
- Electrical: Two 200 amp