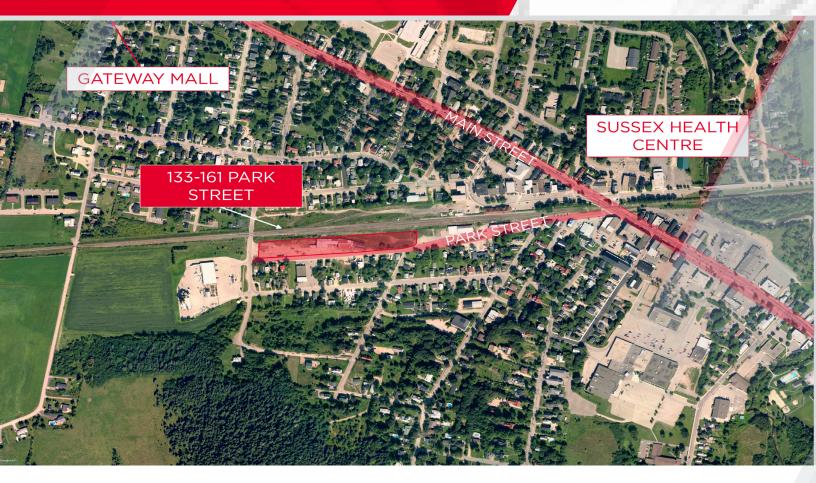

## 3.48 ACRES DEVELOPMENT LAND

### **Property Highlights**

Located in the Western portion of the town of Sussex, NB within Kings County. Ideally positioned with access to nearby arterial routes

- Former CN site primed for development, situated on the corner of Union Street & Park Street
- Accessible location with access to Sussex's Main Street, and the Trans-Canada Highway
- Zoning: DC | Downtown Commercial
- PID#'s: 30138662, 30138630, 30138648, 30138655, 30138663, 00264580, 00265572, 30138705, 00265272



### Contact

ADAM MAGEE Associate Vice President +1 506 387 6928 amagee@cwatlantic.com IAN FRANKLIN Vice President Emeritus +1 506 863 7199 ifranklin@cwatlantic.com

# **Aerial / Location Map**





### **Location Information**













### Contact

ADAM MAGEE Associate Vice President +1 506 387 6928 amagee@cwatlantic.com IAN FRANKLIN Vice President Emeritus +1 506 863 7199 ifranklin@cwatlantic.com

# **Zoning Uses | Downtown Commercial**



## Zoning Information | Downtown Commercial

### **Permitted Uses**

- a. Accommodation
- b. Amusement Place
- c. Artist or Craftspersons Studio
- d. Bakery
- e. Banquet Hall
- f. Bar, Club, or Lounge
- g. Bed & Breakfast
- h. Convenience Store
- i. Commercial Recreation
- j. Cultural Facility
- k. Day Care Centre, subject to Section 5.4
- I. Entertainment Use
- m. Farmers Market
- n. Financial Office
- o. Health, Fitness, and Wellness Facility
- p. Grocery Store
- q. Medical Clinic
- r. Microbrewery
- s. Municipal or Provincial Building
- t