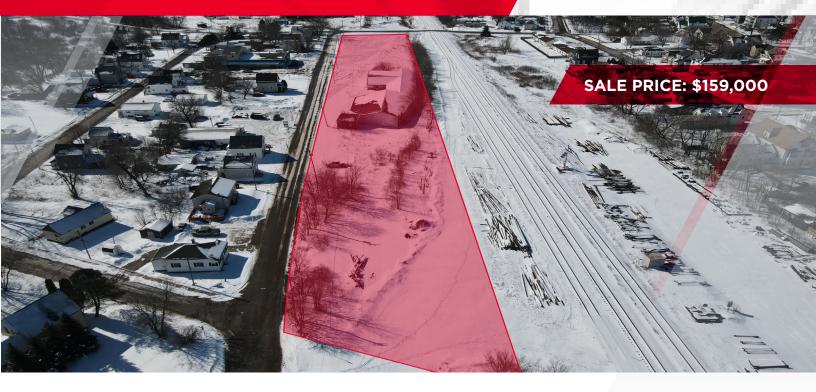

## 3.48 ACRES DEVELOPMENT LAND

### **Property Highlights**

Located in the Western portion of the town of Sussex, NB within Kings County. Ideally positioned with access to nearby arterial routes

- Former CN site primed for development, situated on the corner of Union Street & Park Street
- Accessible location with access to Sussex's Main Street, and the Trans-Canada Highway
- Zoning: DC | Downtown Commercial
- PID#'s: 30138662, 30138630, 30138648, 30138655, 30138663, 00264580, 00265572, 30138705, 00265272