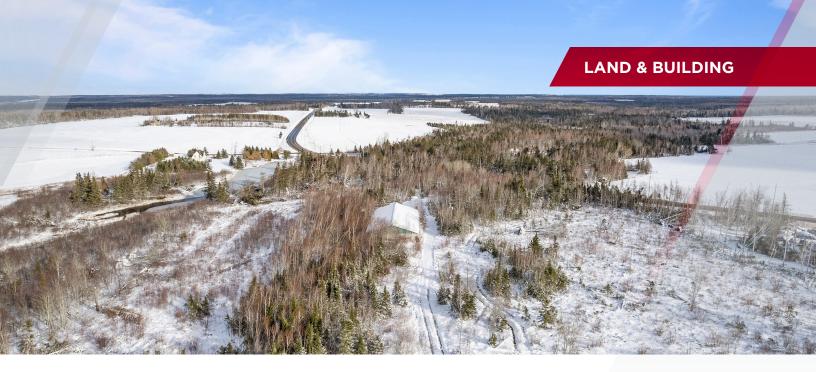

### **Property Highlights**

Significant land parcel with 10,000 sf industrial property in the municipality of Central Kings

- 41.58 acres of undeveloped land, with 7,200 sf industrial property.
- 14' ceiling heights with loading dock
- Freezer size: 50'x60', allowing for 1,000,000 lbs of product storage
- Industrial building suitable for a variety of uses including storage, manufacturing, and much more.
- Situated on Dundas Road, with access to Route 2 (All Weather/Veterans Memorial Highway), and just 30 minutes from Charlottetown.
- Tax Assessment: \$42,100.00