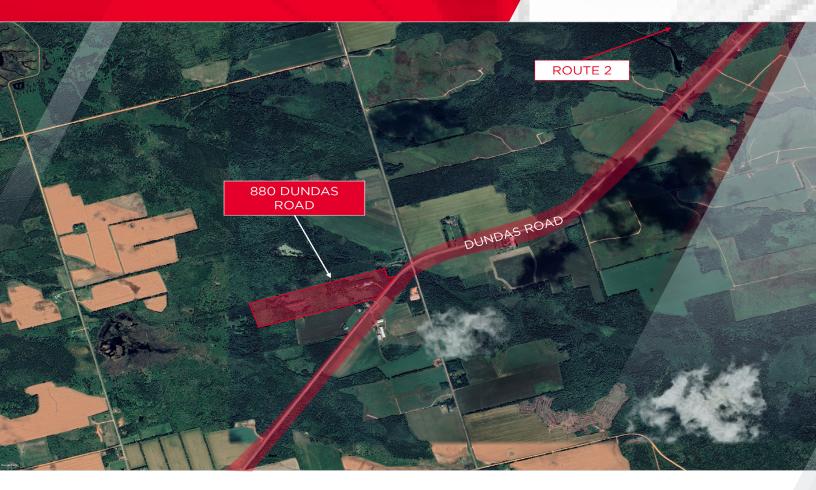

## **Aerial / Location Map**

### **Location Information**

Situated within Albion Cross, a peaceful village in the rural municipality of Central Kings. Positioned on Route 4, also known as Dundas Road, and only moments from Route 2 (All Weather/Veterans Memorial Highway), allowing for access to several areas, including towns, villages, and the city of Charlottetown. Located near the town of Souris, PE (15 minute drive), the nearest commercial area to the subject property, with a great selection of amenities including grocery, restaurants, entertainment, banking, and much more.