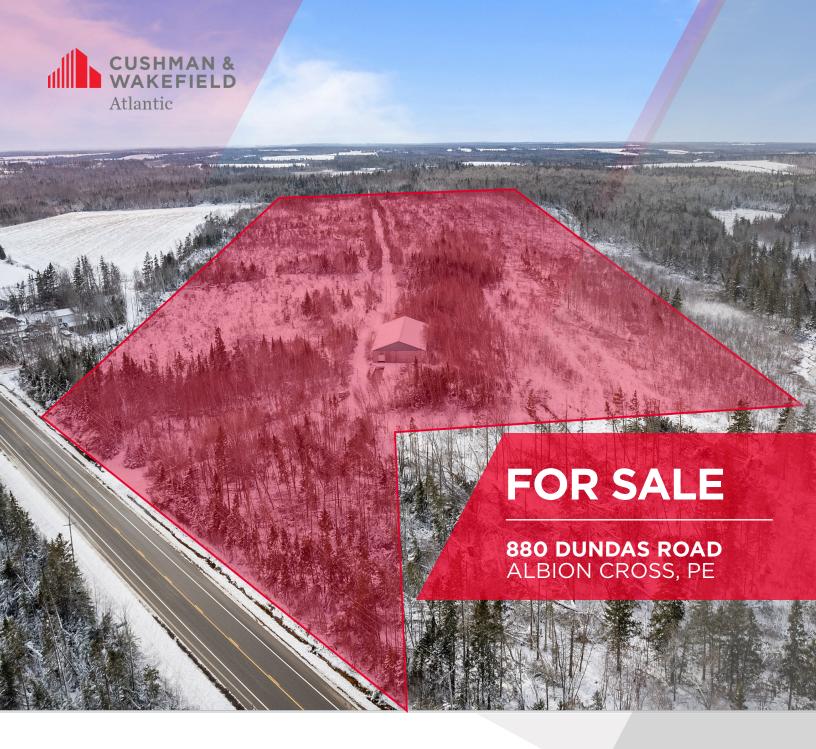

# 7,200 SF BUILDING | 41.58 ACRES | SALE PRICE: \$300,000

### **Property Highlights**

Significant land parcel with 10,000 sf industrial property in the municipality of Central Kings

- 41.58 acres of undeveloped land, with 7,200 sf industrial property.
- 14' ceiling heights with loading dock
- Freezer size: 50'x60', allowing for 1,000,000 lbs of product storage
- Industrial building suitable for a variety of uses including storage, manufacturing, and much more.
- Situated on Dundas Road, with access to Route 2 (All Weather/Veterans Memorial Highway), and just 30 minutes from Charlottetown.
- Tax Assessment: \$42,100.00