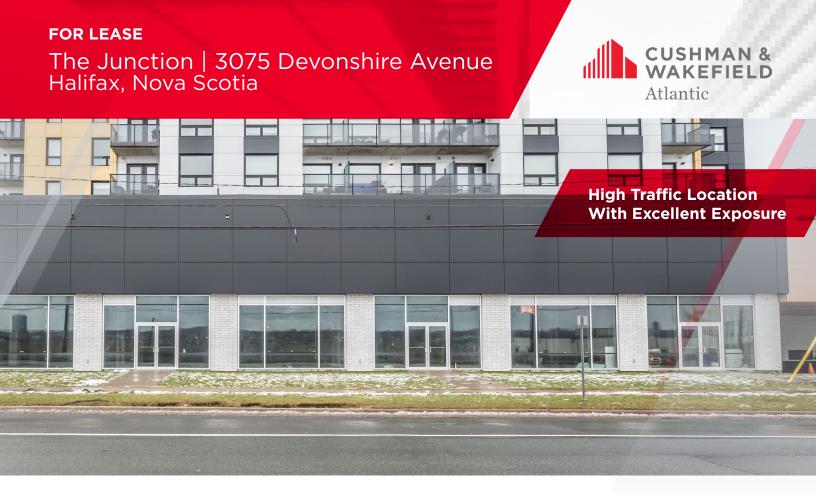

#### Location

Situated on the corner of Devonshire Avenue and Barrington Street in Halifax's North End.

#### **Property Features**

This property offers potential tenants with a blank slate space, allowing for a great level of customization based on tenants needs/wants. Floor to ceiling windows offers ample natural light, and great exposure/frontage onto a high traffic arterial route.

#### Available Space

Ground Floor: Up to 3,225 sf Additional Rent: \$9.00 psf (est)