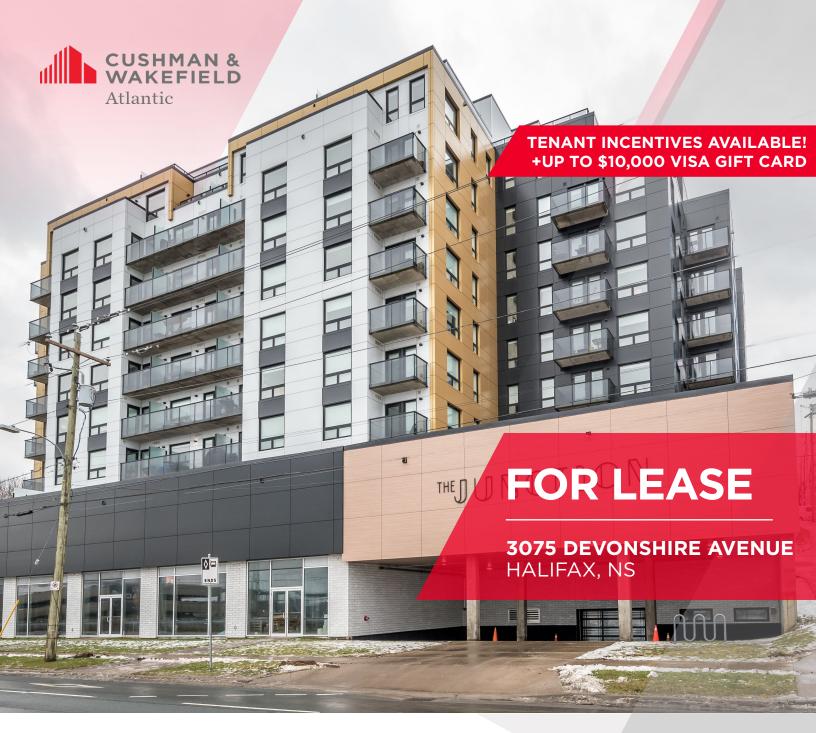

# GROUND FLOOR COMMERCIAL SPACE

200-1741 Lower Water Street Halifax, NS B3J 0J2 Main +1 902 425 1444 **cwatlantic.com** 

## UP TO 3,225 SF COMMERCIAL | LEASE RATE: PLEASE CONTACT

#### **Tenant Incentive**

- \$5,000 \$10,000 Visa gift cards available to eligible tenants
- Contact Alec Cranston for more information