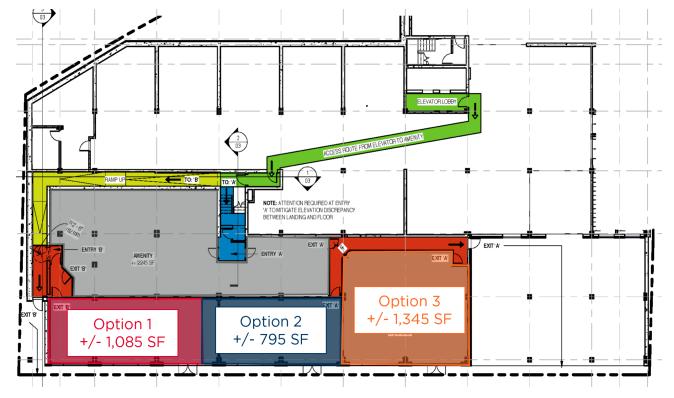

### **Illustrative Floor Plan & Leasing Options**

CUSHMAN & WAKEFIELD

Atlantic

#### **Barrington Street**

• All options can be combined to offer up to 6,000 sf of fully customizable space.

- Option 1A = Option 1 + 2,000 sf behind
- Option 2A = Option 2 + 750 sf behind