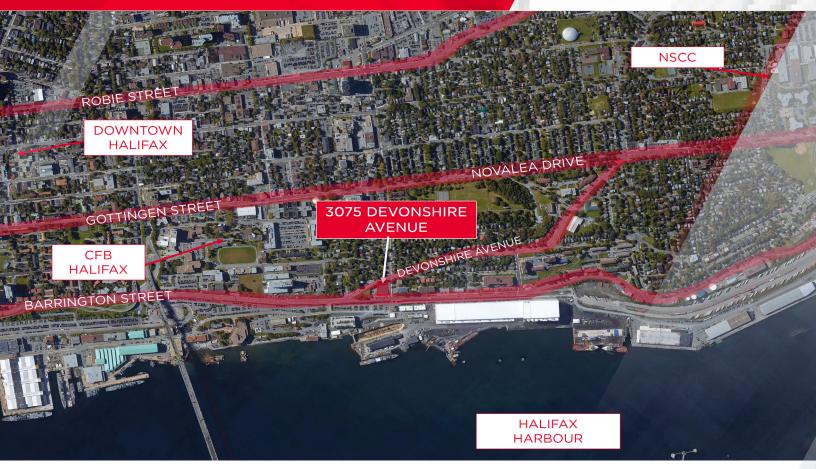

## Aerial / Location Map

#### Location Information

Ideally situated on the corner of Devonshire Avenue and Barrighton Street, a significant arterial route allowing direct access to Mainland Halifax, and Downtown Halifax, while Devonshire Avenue, provides a quick route to the North End of Halifax, including the historic Hydrostone Market district, along with the amazing selection of amenities nearby. Strategically postioned with great accessibility to both the McDonald and McKay Bridges, providing short travel times by car or public transit to Dartmouth and surrounding communities, including the commercial node of Dartmouth Crossing.