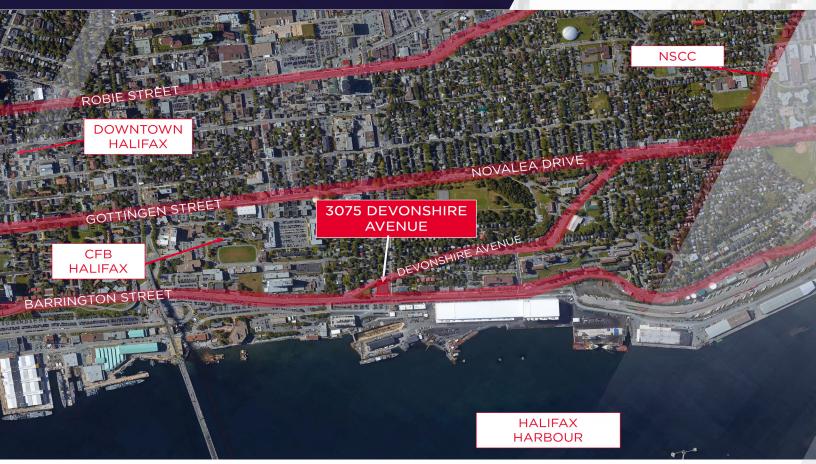

# Aerial / Location Map

### Location Information

Ideally situated on the corner of Devonshire Avenue and Barrighton Street, a significant arterial route allowing direct access to Mainland Halifax, and Downtown Halifax, while Devonshire Avenue, provides a quick route to the North End of Halifax, including the historic Hydrostone Market district, along with the amazing selection of amenities nearby. Strategically postioned with great accessibility to both the McDonald and McKay Bridges, providing short travel times by car or public transit to Dartmouth and surrounding communities, including the commercial node of Dartmouth Crossing.