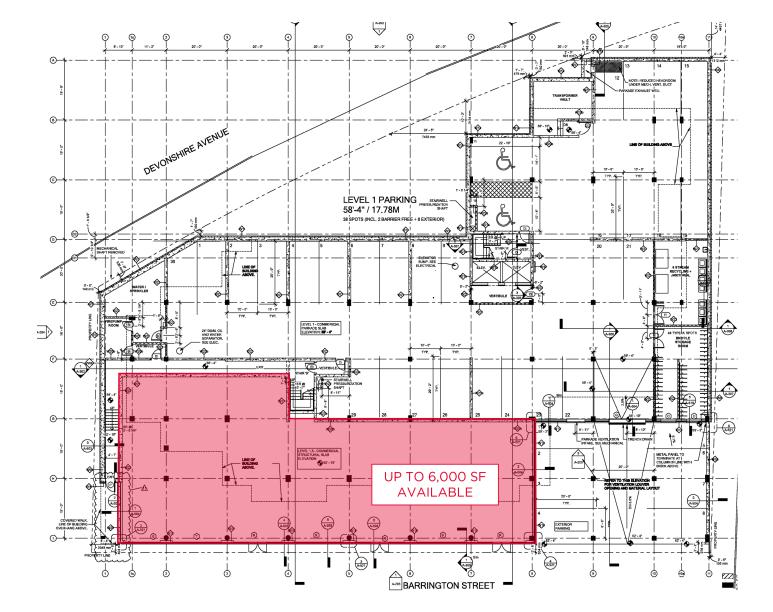

# **UP TO 6,000 SF**

# UP TO 6,000 SF COMMERCIAL | LEASE RATE: \$10.00 PSF NET

### Available Space

Ground Floor: Up to 6,000 sf Additional Rent: \$9.00 psf (est)