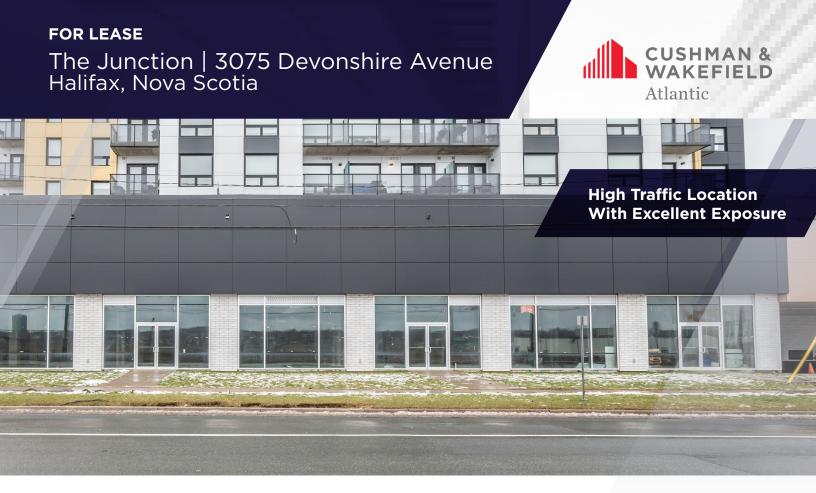

**NET RENT STARTING AT \$10.00 PSF!** 

FOR LEASE

**3075 DEVONSHIRE AVENUE** 

4

HALIFAX, NS

#### Location

Situated on the corner of Devonshire Avenue and Barrington Street in Halifax's North End.

### **Property Features**

This property offers potential tenants with a blank slate space, allowing for a great level of customization based on tenants needs/wants. Floor to ceiling windows offers ample natural light, and great exposure/frontage onto a high traffic arterial route.