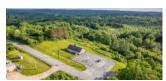

| 5226 ST. MARGARET'S BAY ROAD, TANTALLON |            |          |                                                                                       |  |
|-----------------------------------------|------------|----------|---------------------------------------------------------------------------------------|--|
| Size                                    | 1,705 sf   | Details  | Bright 2 <sup>nd</sup> floor space, located at main intersection, with ample parking. |  |
| Price                                   | Negotiable | Agent(s) | Steven Dexter                                                                         |  |