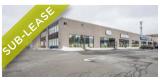

| 81 WRIGHT AVENUE, DARTMOUTH |                 |          |                                                                     |  |
|-----------------------------|-----------------|----------|---------------------------------------------------------------------|--|
| Size                        | 24,075 sf       | Details  | Significant flex-industrial space within the Burnside Business Park |  |
| Price                       | \$17.00 psf Net | Agent(s) | James Collins, QPCR                                                 |  |