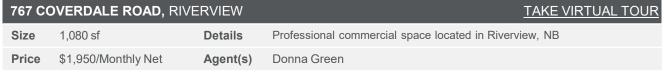

| 767 COVERDALE ROAD, RIVERVIEW |                     |          | TAKE VIRTUAL TOUR                                      |
|-------------------------------|---------------------|----------|--------------------------------------------------------|
| Size                          | 1,080 sf            | Details  | Professional commercial space located in Riverview, NB |
| Price                         | \$1,950/Monthly Net | Agent(s) | Donna Green                                            |