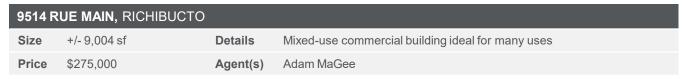

| 9501 RUE MAIN, RICHIBUCTO |           |          |                                                  |  |  |  |
|---------------------------|-----------|----------|--------------------------------------------------|--|--|--|
| Size                      | 1.8 Acres | Details  | Centrally-located in town on high-traffic corner |  |  |  |
| Price                     | \$99,900  | Agent(s) | Donna Green                                      |  |  |  |