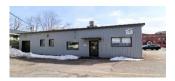

## INVESTMENT/INDUSTRIAL PROPERTIES FOR SALE

| 178 HALIFAX STREET, MONCTON |              |          |                                                                         |  |  |
|-----------------------------|--------------|----------|-------------------------------------------------------------------------|--|--|
| Size                        | +/- 7,840 sf | Details  | Great commercial building with long term tenant; investment opportunity |  |  |
| Price                       | \$650,000    | Agent(s) | Donna Green                                                             |  |  |