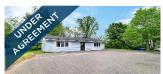

| 191 DOAK ROAD, FREDERICTON |              |          |                                                       |  |  |
|----------------------------|--------------|----------|-------------------------------------------------------|--|--|
| Size                       | +/- 9,828 sf | Details  | Office building sits on 5.56 acres with ample parking |  |  |
| Price                      | \$1,795,000  | Agent(s) | Adam MaGee                                            |  |  |