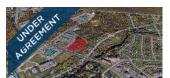

| IVAN RAND DRIVE, MONCTON |              |          |                                                             |  |
|--------------------------|--------------|----------|-------------------------------------------------------------|--|
| Size                     | +/- 17 acres | Details  | Prime development site near Downtown Event Centre. Zoned SC |  |
| Price                    | \$2,400,000  | Agent(s) | lan Franklin                                                |  |