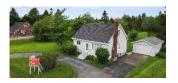

| 191 DOAK ROAD, FREDERICTON |              |          |                                                       |  |  |
|----------------------------|--------------|----------|-------------------------------------------------------|--|--|
| Size                       | +/- 9,828 sf | Details  | Office building sits on 5.56 acres with ample parking |  |  |
| Price                      | \$1,795,000  | Agent(s) | Adam MaGee                                            |  |  |