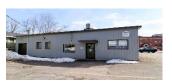

## INVESTMENT/INDUSTRIAL PROPERTIES FOR SALE

| 178 HALIFAX STREET, MONCTON |              |          |                                                                         |  |  |
|-----------------------------|--------------|----------|-------------------------------------------------------------------------|--|--|
| Size                        | +/- 7,840 sf | Details  | Great commercial building with long term tenant; investment opportunity |  |  |
| Price                       | \$650,000    | Agent(s) | Donna Green                                                             |  |  |