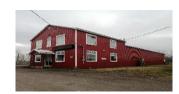

| 214 CHURCH STREET, MONCTON |             |          | TAKE VIRTUAL TOUR                                                 |
|----------------------------|-------------|----------|-------------------------------------------------------------------|
| Size                       | 13,500 sf   | Details  | Fully equipped restaurant and building, great turnkey opportunity |
| Price                      | \$2,600,000 | Agent(s) | Adam Magee                                                        |