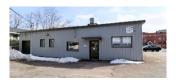

## INVESTMENT/INDUSTRIAL PROPERTIES FOR SALE

| 178 HALIFAX STREET, MONCTON |              |          |                                                                         |  |  |
|-----------------------------|--------------|----------|-------------------------------------------------------------------------|--|--|
| Size                        | +/- 7,840 sf | Details  | Great commercial building with long term tenant; investment opportunity |  |  |
| Price                       | \$650,000    | Agent(s) | Donna Green                                                             |  |  |