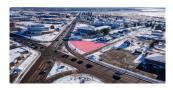

| HIGHWAY 2 & QUEENSWAY DRIVE, MONCTON |             |          |                                                         |  |  |
|--------------------------------------|-------------|----------|---------------------------------------------------------|--|--|
| Size                                 | 6.95 Acres  | Details  | Prime piece of development land with highway visibility |  |  |
| Price                                | \$1,530,000 | Agent(s) | Adam MaGee                                              |  |  |