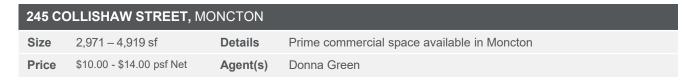

| 245  | 245 COLLISHAW STREET, MONCTON       |          |                                             |  |  |  |
|------|-------------------------------------|----------|---------------------------------------------|--|--|--|
| Siz  | <b>e</b> 2,971 – 4,919 sf           | Details  | Prime commercial space available in Moncton |  |  |  |
| Pric | <b>ce</b> \$10.00 - \$14.00 psf Net | Agent(s) | Donna Green                                 |  |  |  |