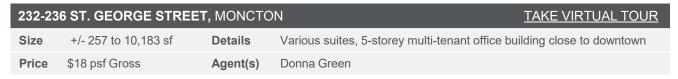

| 233-235 ST. GEORGE STREET, MONCTON |                 |          |                                         |  |
|------------------------------------|-----------------|----------|-----------------------------------------|--|
| Size                               | +/- 1,700 sf    | Details  | Main floor offices with on site parking |  |
| Price                              | \$11.00 psf Net | Agent(s) | Donna Green                             |  |