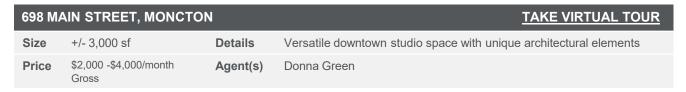

| 698 MAIN STREET, MONCTON |                     |          | TAKE VIRTUAL TOUR                                                  |
|--------------------------|---------------------|----------|--------------------------------------------------------------------|
| Size                     | +/- 2,000 sf        | Details  | Versatile downtown studio space with unique architectural elements |
| Price                    | \$4,000/month Gross | Agent(s) | Donna Green                                                        |