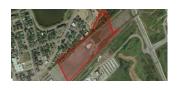

## LAND FOR SALE

| 133-161 PARK STREET, SUSSEX |            |          |                                                    |  |  |
|-----------------------------|------------|----------|----------------------------------------------------|--|--|
| Size                        | 3.48 acres | Details  | Former CN Site with 3.48 acres of development land |  |  |
| Price                       | \$159,000  | Agent(s) | Adam MaGee   Ian Franklin                          |  |  |