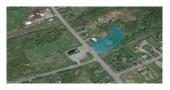

| 317 NOTRE DAME STREET, ALTHOVILLE |           |          |                                                                      |  |  |
|-----------------------------------|-----------|----------|----------------------------------------------------------------------|--|--|
| Size                              | 18,470 sf | Details  | Commercial land ready for development in the community of Althoville |  |  |
| Price                             | \$75,000  | Agent(s) | Adam MaGee                                                           |  |  |