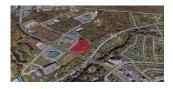

### LAND FOR SALE

| IVAN RAND DRIVE, MONCTON |              |          |                                                             |
|--------------------------|--------------|----------|-------------------------------------------------------------|
| Size                     | +/- 17 acres | Details  | Prime development site near Downtown Event Centre. Zoned SC |
| Price                    | \$2,400,000  | Agent(s) | Ian Franklin                                                |