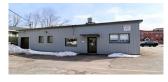

| 214 CH | IURCH STREET, MONC | TON      | TAKE VIRTUAL TOUR                                                 |
|--------|--------------------|----------|-------------------------------------------------------------------|
| Size   | 13,500 sf          | Details  | Fully equipped restaurant and building, great turnkey opportunity |
| Price  | \$2,600,000        | Agent(s) | Adam Magee                                                        |