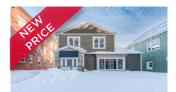

#### **191 DOAK ROAD, FREDERICTON**

| Size  | +/- 9,828 sf | Details  | Office building sits on 5.56 acres with ample parking |
|-------|--------------|----------|-------------------------------------------------------|
| Price | \$1,795,000  | Agent(s) | Adam MaGee                                            |