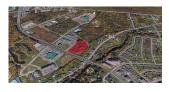

### LAND FOR SALE

| PRINC  | IPALE-EST AVENUE, D        | IEPPE     |                                                                      |
|--------|----------------------------|-----------|----------------------------------------------------------------------|
| Size   | 4.47 acres                 | Details   | Prime development land within Dieppe                                 |
| Price  | \$1,900,000                | Agent(s)  | Adam MaGee   Jamie Smith                                             |
| 133-16 | 1 PARK STREET, SUSS        | EX        |                                                                      |
|        |                            |           |                                                                      |
| Size   | 3.48 acres                 | Details   | Former CN Site with 3.48 acres of development land                   |
| Price  | \$159,000                  | Agent(s)  | Adam MaGee   Ian Franklin                                            |
| 707 RI | VERSIDE DRIVE, BATHU       | JRST      |                                                                      |
| Size   | 24,186 sf                  | Details   | Prime corner development lot in Bathurst                             |
| Price  | \$7,500                    | Agent(s)  | Adam MaGee                                                           |
| 241 WI | LSEY ROAD, FREDERIG        | CTON      |                                                                      |
|        |                            |           |                                                                      |
| Size   | 2.25 Acres                 | Details   | Prime commercial land within the Fredericton Industrial Park         |
| Price  | \$299,000                  | Agent(s)  | Adam MaGee                                                           |
| 382 AC | ADIE AVENUE, DIEPPE        | :         |                                                                      |
| Size   | 11,195 sf                  | Details   | Corner lot development land situated within Dieppe                   |
| Price  | \$250,000                  | Agent(s)  | Adam MaGee                                                           |
|        |                            | _         |                                                                      |
| 317 NC | <b>TRE DAME STREET</b> , A | LTHOVILLE |                                                                      |
| Size   | 18,470 sf                  | Details   | Commercial land ready for development in the community of Althoville |
| Price  | \$75,000                   | Agent(s)  | Adam MaGee                                                           |
|        |                            |           |                                                                      |