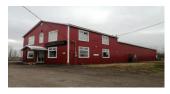

| 210 MILLENNIUM BOULEVARD, MONCTON |             |          |                                                                            |  |  |
|-----------------------------------|-------------|----------|----------------------------------------------------------------------------|--|--|
| Size                              | 7,560 sf    | Details  | Single tenant service commercial property situated on a high traffic road. |  |  |
| Price                             | \$1,250,000 | Agent(s) | Adam MaGee   Ian Franklin                                                  |  |  |