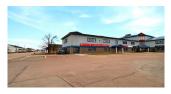

| 214 CH | IURCH STREET, MONC | TON      | TAKE VIRTUAL TOUR                                                 |
|--------|--------------------|----------|-------------------------------------------------------------------|
| Size   | 13,500 sf          | Details  | Fully equipped restaurant and building, great turnkey opportunity |
| Price  | \$2,600,000        | Agent(s) | Adam Magee                                                        |