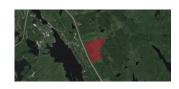

| JEDDORE WILDERNESS LAND, HEAD OF JEDDORE |                |          |                                                   |  |
|------------------------------------------|----------------|----------|---------------------------------------------------|--|
| Size                                     | +/- 122 acres  | Details  | Undisturbed land with significant water frontage. |  |
| Price                                    | Please contact | Agent(s) | Steven Dexter                                     |  |