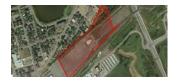

| HIGHWAY 2 & QUEENSWAY DRIVE, MONCTON |             |          |                                                         |  |
|--------------------------------------|-------------|----------|---------------------------------------------------------|--|
| Size                                 | 6.95 Acres  | Details  | Prime piece of development land with highway visibility |  |
| Price                                | \$1,530,000 | Agent(s) | Adam MaGee                                              |  |