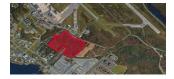

#### 370 JUBILEE ROAD | DEVELOPMENT LAND, BRIDGEWATER

| Size | 38.65 acres | Details | Residential development land with approved development plan. |
|------|-------------|---------|--------------------------------------------------------------|
|------|-------------|---------|--------------------------------------------------------------|

Price Please contact Agent(s) Steven Dexter