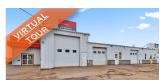

| 327 URQUHART AVENUE, MONCTON |                      |          |                                                            |  |
|------------------------------|----------------------|----------|------------------------------------------------------------|--|
| Size                         | +/- 10,500-53,000 sf | Details  | Large industrial property in the Caledonia Industrial Park |  |
| Price                        | 12.00 psf Gross      | Agent(s) | Adam MaGee                                                 |  |