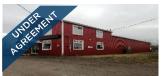

## STAND ALONE COMMERCIAL/RETAIL SPACE FOR LEASE

| 767 C | <b>DVERDALE ROAD</b> , RIV | ERVIEW   |                                              | TAKE VIRTUAL TOUR |
|-------|----------------------------|----------|----------------------------------------------|-------------------|
| Size  | 1,080 sf                   | Details  | Professional commercial space located in Riv | verview, NB       |
| Price | \$1,950/Monthly Net        | Agent(s) | Donna Green                                  |                   |