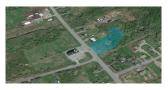

| 9514 RUE MAIN, RICHIBUCTO |              |          |                                                   |  |  |  |
|---------------------------|--------------|----------|---------------------------------------------------|--|--|--|
| Size                      | +/- 9,004 sf | Details  | Mixed-use commercial building ideal for many uses |  |  |  |
| Price                     | \$299,000    | Agent(s) | Adam MaGee                                        |  |  |  |