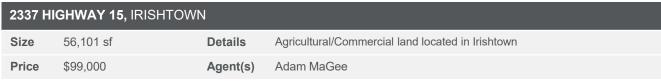

| 9501 R | 9501 RUE MAIN, RICHIBUCTO |          |                                                  |  |  |  |
|--------|---------------------------|----------|--------------------------------------------------|--|--|--|
| Size   | 1.8 Acres                 | Details  | Centrally-located in town on high-traffic corner |  |  |  |
| Price  | \$99,900                  | Agent(s) | Donna Green                                      |  |  |  |