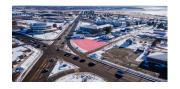

| HIGHWAY 2 & QUEENSWAY DRIVE, MONCTON |             |          |                                                         |  |
|--------------------------------------|-------------|----------|---------------------------------------------------------|--|
| Size                                 | 3.88 Acres  | Details  | Prime piece of development land with highway visibility |  |
| Price                                | \$1,300,000 | Agent(s) | Jamie Smith                                             |  |