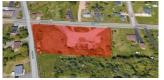

| 317 NOTRE DAME STREET, ALTHOVILLE |           |          |                                                                      |  |  |
|-----------------------------------|-----------|----------|----------------------------------------------------------------------|--|--|
| Size                              | 18,470 sf | Details  | Commercial land ready for development in the community of Althoville |  |  |
| Price                             | \$75,000  | Agent(s) | Adam MaGee                                                           |  |  |