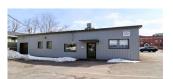

| 767 C | OVERDALE ROAD, RIV  | ERVIEW   | TAKE VIRTUAL TOUR                                      |
|-------|---------------------|----------|--------------------------------------------------------|
| Size  | 1,080 sf            | Details  | Professional commercial space located in Riverview, NB |
| Price | \$1,950/Monthly Net | Agent(s) | Donna Green                                            |

| 767 COVERDALE ROAD, RIVERVIEW |                     |          | TAKE VIRTUAL TOUR                                      |
|-------------------------------|---------------------|----------|--------------------------------------------------------|
| Size                          | 1,080 sf            | Details  | Professional commercial space located in Riverview, NB |
| Price                         | \$1,950/Monthly Net | Agent(s) | Donna Green                                            |