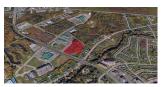

| IVAN RAND DRIVE, MONCTON |       |              |          |                                                             |  |
|--------------------------|-------|--------------|----------|-------------------------------------------------------------|--|
|                          | Size  | +/- 17 acres | Details  | Prime development site near Downtown Event Centre. Zoned SC |  |
|                          | Price | \$2,400,000  | Agent(s) | lan Franklin                                                |  |