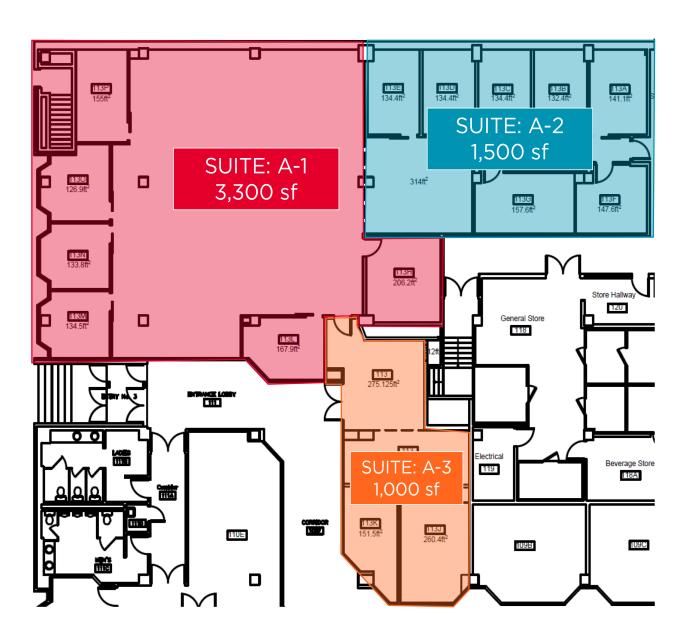

# FOR LEASE 18 Queen Street | Suite 100 Charlottetown, PE

### **AVAILABLE SPACE**

Suite 100: 5.800 sf (Demisable)

Main Level: 5,400 sf