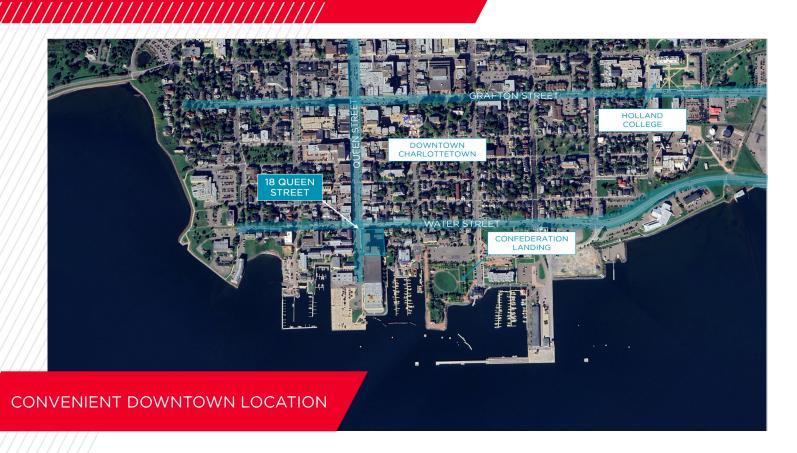

#### LOCATION INFORMATION

Situated in downtown Charlottetown, and nestled within the Delta Prince Edward Hotel by Marriott, just steps away from the scenic harbour waterfront. Strategically positioned on the corner of Queen & Water Street, allowing for quick and convenient access to major roadways and thoroughfares, including the Trans-Canada Highway, which provides access to several areas within PEI. The downtown core of Charlottetown is bustling with amenities including restaurants, entertainment, fitness facilities, banking, grocery stores, along with nearby shopping centres, and the Eastlink Centre - home of the QMJHL's Charlottetown islanders.