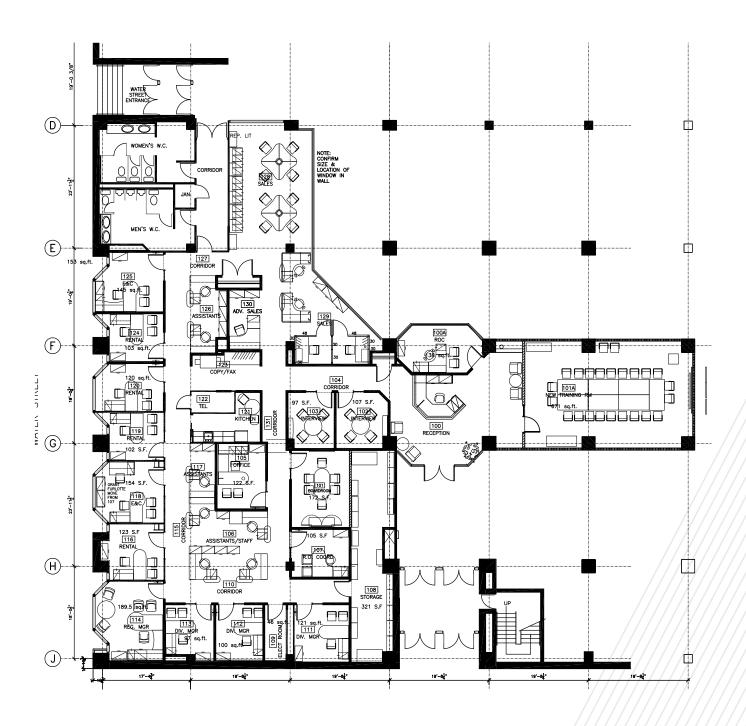

# FOR LEASE 18 Queen Street | Main Level Charlottetown, PE

# 18 Queen Street | Main Level Charlottetown, PE

### **AVAILABLE SPACE**

Suite 100: 5.800 sf (Demisable)

Main Level: 5,400 sf