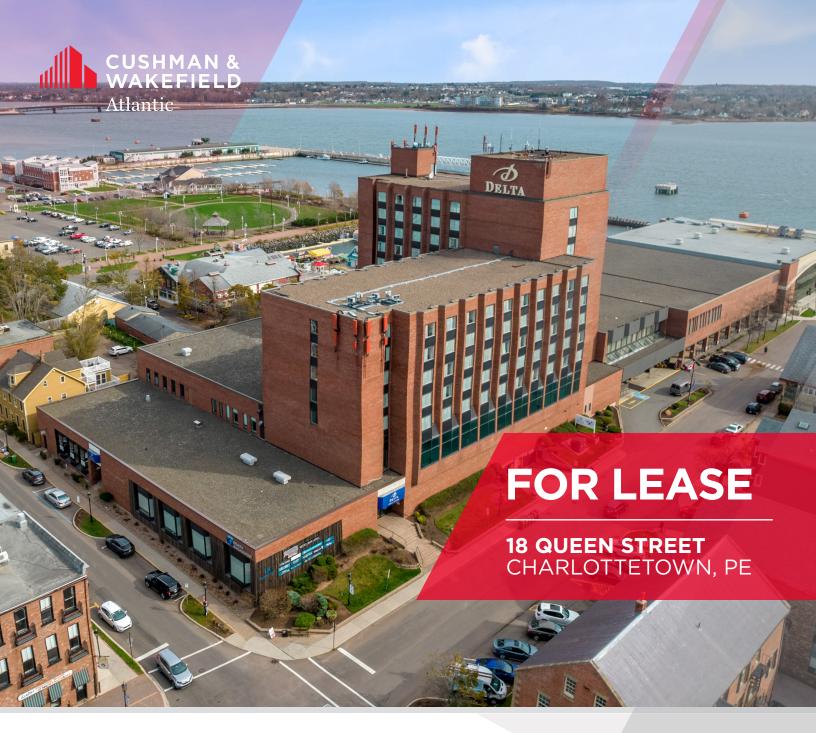

# FOR LEASE 18 Queen Street Charlottetown, PE

#### LOCATION

Located in downtown Charlottetown within the Delta Prince Edward Hotel by Marriott.

### PROPERTY FEATURES

This property offers prime downtown commercial space within the Delta Hotel, and provides potential tenants with versatile and flexible layouts, perfectly suitable for a wide range os users.