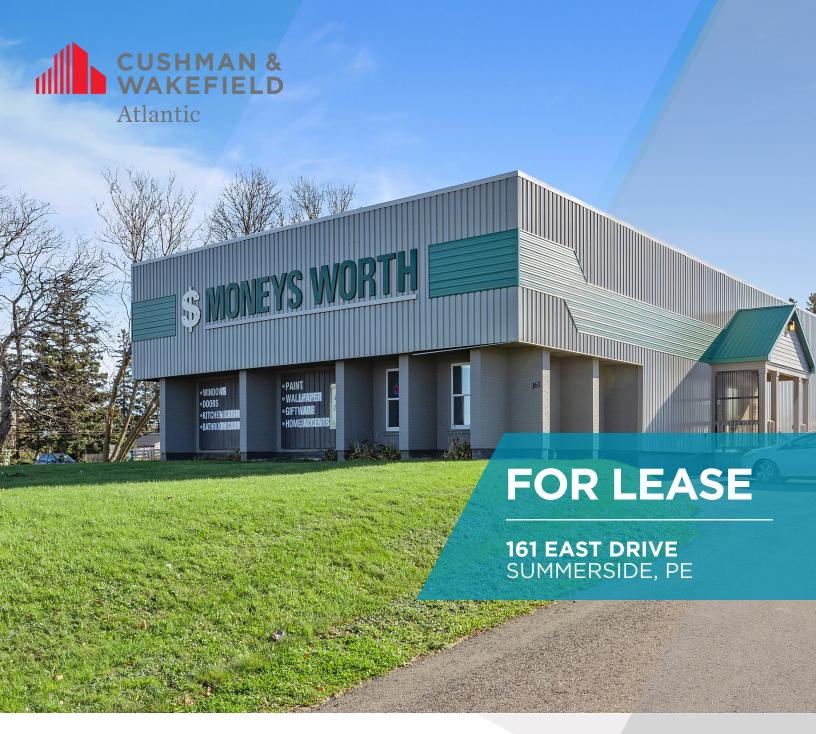

7,000 SF

HIGH EXPOSURE COMMERCIAL

204 Strathgartney Road Bonshaw, PE COA 1CO Main +1 902 626 9666 **cwatlantic.com**  FOR LEASE 161 East Drive Summerside, PE

## 7,000 SF COMMERCIAL SPACE | LEASE RATE: PLEASE CONTACT