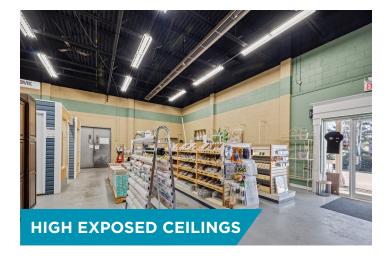

## PROPERTY FEATURES

This property offers open concept commercial or industrial space. Boasting high ceilings with grade level loading, and open-concept space, allowing for a wide variety of uses. Potential option for expansion available.