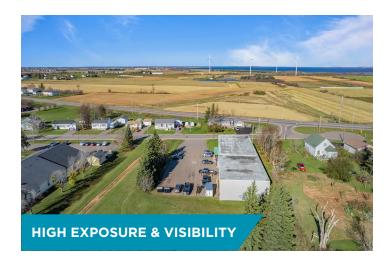

## **Location Information**

Strategically situated on East Drive directly off of the Veteran's Memorial Highway (highway 2), a major thoroughfare for the western portion of Prince Edward Island. Situated only 5-7 minutes from downtown Summerside, offering access to an extensive list of amenities including, restaurants, banking, entertainment, and much more. The property benefits from excellent frontage onto East Drive, and high visibility to both East Drive and Highway 2.