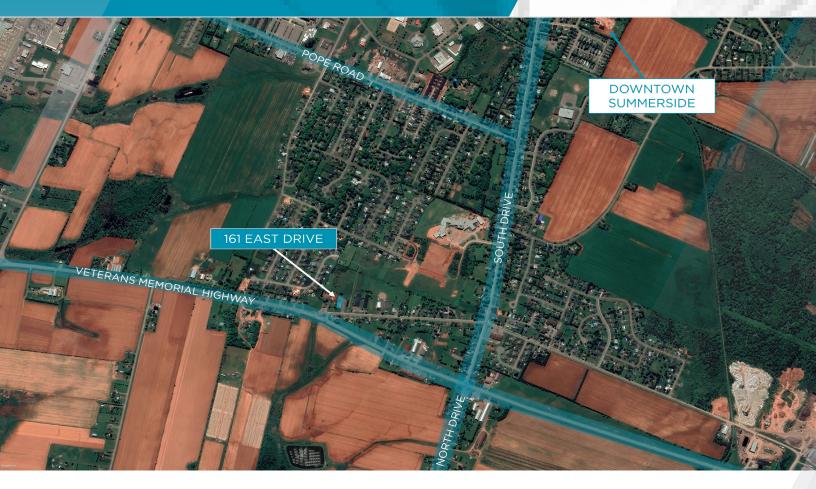

# **Aerial / Location Map**

## **Location Information**

Strategically situated on East Drive directly off of the Veteran's Memorial Highway (highway 2), a major thoroughfare for the western portion of Prince Edward Island. Situated only 5-7 minutes from downtown Summerside, offering access to an extensive list of amenities including, restaurants, banking, entertainment, and much more. The property benefits from excellent frontage onto East Drive, and high visibility to both East Drive and Highway 2.