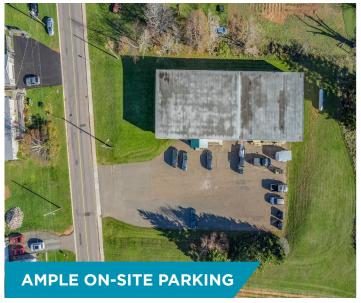

#### LOCATION

Situated within the city of Summerside adjacent to the Veterans Memorial Highway.

## **Location Information**

Strategically situated on East Drive directly off of the Veteran's Memorial Highway (highway 2), a major thoroughfare for the western portion of Prince Edward Island. Situated only 5-7 minutes from downtown Summerside, offering access to an extensive list of amenities including, restaurants, banking, entertainment, and much more. The property benefits from excellent frontage onto East Drive, and high visibility to both East Drive and Highway 2.