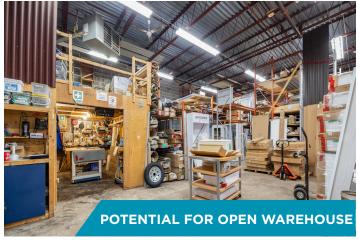

## PROPERTY FEATURES

This property offers open concept commercial or industrial space. Boasting high ceilings with grade level loading, and open-concept space, allowing for a wide variety of uses. Potential option for expansion available.

#### **AVAILABLE SPACE**

7,000 sf