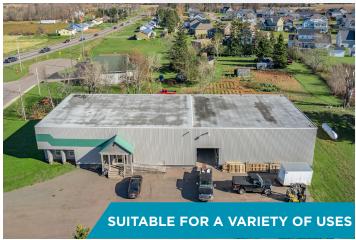

#### PROPERTY TYPE

High ceiling standalone commercial / industrial building.

#### LOCATION

Situated within the city of Summerside adjacent to the Veterans Memorial Highway.

## PROPERTY FEATURES

This property offers open concept commercial or industrial space. Boasting high ceilings with grade level loading, and open-concept space, allowing for a wide variety of uses. Potential option for expansion available.