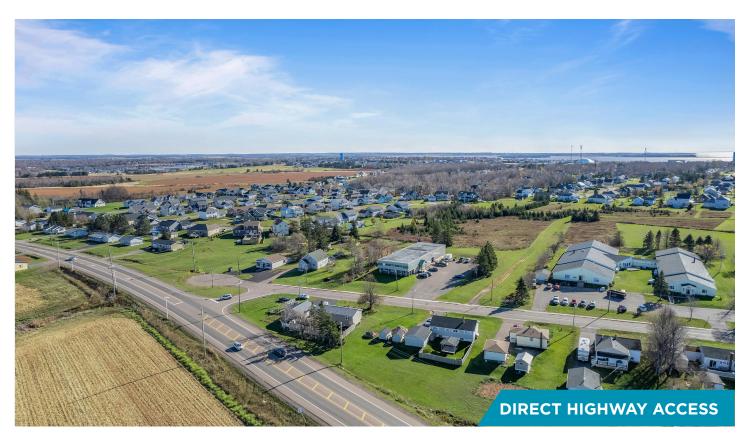

## **Location Information**

Strategically situated on East Drive directly off of the Veteran's Memorial Highway (highway 2), a major thoroughfare for the western portion of Prince Edward Island. Situated only 5-7 minutes from downtown Summerside, offering access to an extensive list of amenities including, restaurants, banking, entertainment, and much more. The property benefits from excellent frontage onto East Drive, and high visibility to both East Drive and Highway 2.