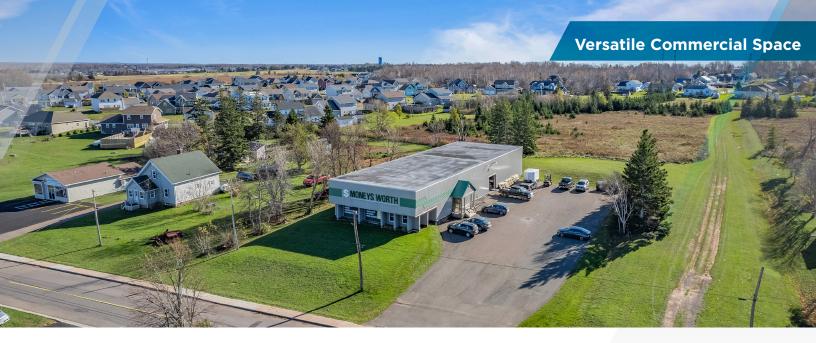

#### PROPERTY TYPE

High ceiling standalone commercial / industrial building.

#### LOCATION

Situated within the city of Summerside adjacent to the Veterans Memorial Highway.

## PROPERTY FEATURES

This property offers open concept commercial or industrial space. Boasting high ceilings with grade level loading, and open-concept space, allowing for a wide variety of uses. Potential option for expansion available.