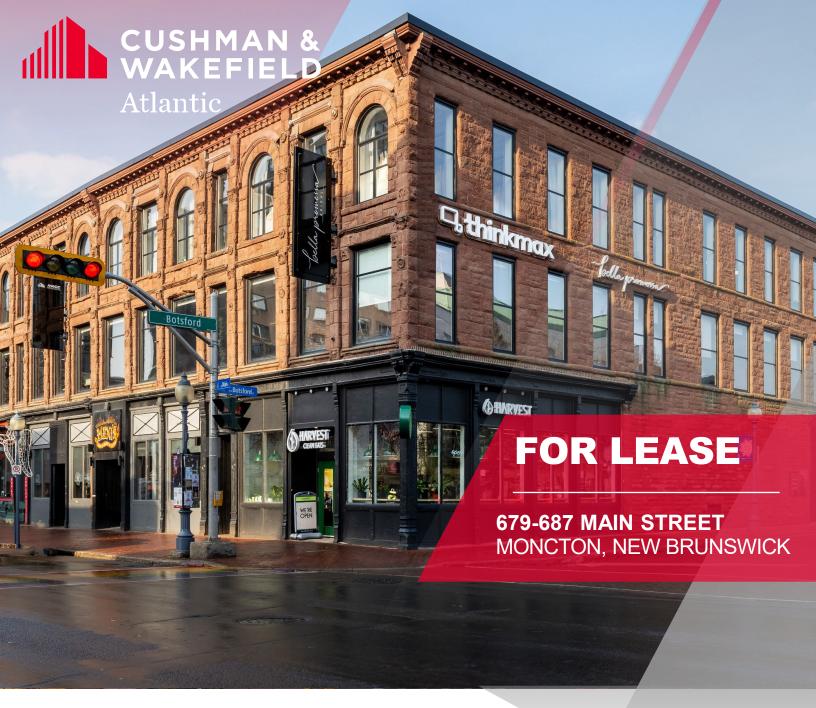

## FOR LEASE HIGGINS BLOCK

679-687 Main Street | Moncton, New Brunswick

#### **Property Highlights**

679-687 Main Street Moncton, commonly known as the Higgins Block, consists of a 3-storey Italianate commercial building in pink sandstone, located on the northwest corner of Botsford Street and Main Street in Moncton.