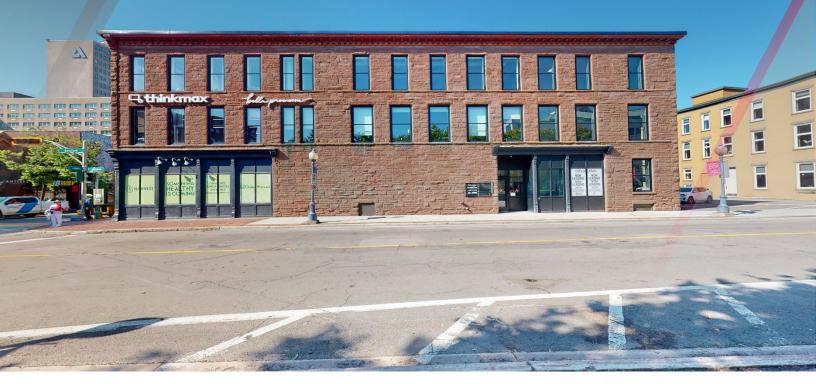

## FOR LEASE HIGGINS BLOCK

679-687 Main Street | Moncton, New Brunswick

#### **Property Highlights**

679-687 Main Street Moncton, commonly known as the Higgins Block, consists of a 3-storey Italianate commercial building in pink sandstone, located on the northwest corner of Botsford Street and Main Street in Moncton.

#### **Additional Property Information**

The building is a 3-storey commercial heritage building with a 9,693 ft2 basement and 29,079 ft2 above grade, with 16 dedicated parking spaces in the back of the building. The building is a heritage building built in 1901, with an addition in 1908. The walls of the building are brick and sandstone.