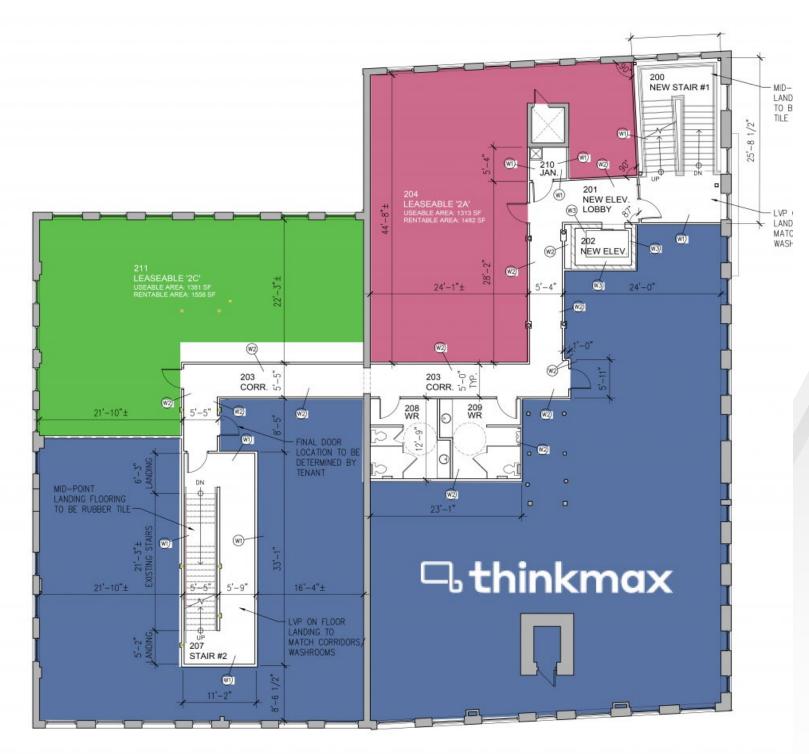

#### Contact

ADAM MAGEE Associate Vice President +1 506 387 6928 amagee@cwatlantic.com

Floor Plans | 2<sup>nd</sup> Floor Plan

#### Space Available

| Suite Number | Square Footage | Price (NET) | Virtual Tour      |
|--------------|----------------|-------------|-------------------|
| 204          | 1,482          | \$17.00     | Higgins Suite 204 |
| 305          | 1,484          | \$17.00     | Higgins Suite 305 |