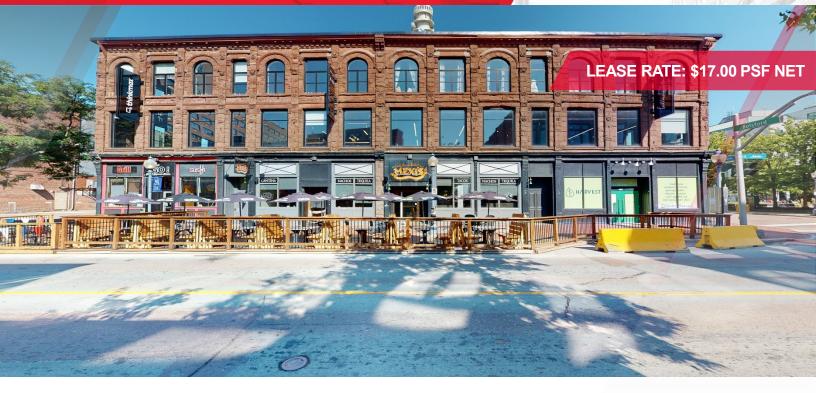

- Space available: 2<sup>nd</sup> & 3<sup>rd</sup> floors
- Lease Rate:\$17.00 psf net
- Additional Rent: \$9.00 psf
- Tenant Incentive Allowance available
- All units are vacant and ready for tenant's design
- Plenty of natural light through large floor-to-ceiling windows
- Access to the city transit route and stops
- Elevator access available