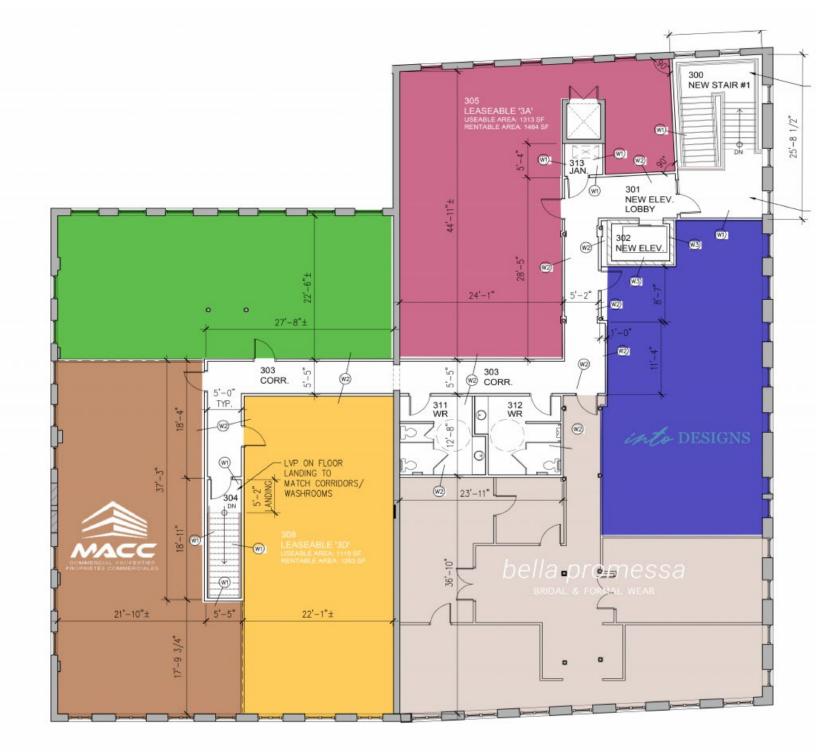

## Floor Plans | 3rd Floor Plan

#### Space Available

| Suite Number | Square Footage | Price (NET) | Virtual Tour      |
|--------------|----------------|-------------|-------------------|
| 204          | 1,482          | \$17.00     | Higgins Suite 204 |
| 305          | 1,484          | \$17.00     | Higgins Suite 305 |