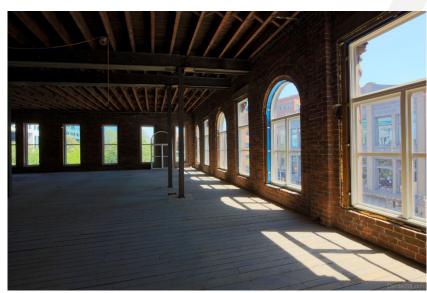

- Space available: 2<sup>nd</sup> & 3<sup>rd</sup> floors
- Lease Rate:\$17.00 psf net
- Additional Rent: \$9.00 psf
- Tenant Incentive Allowance available
- All units are vacant and ready for tenant's design
- Plenty of natural light through large floor-to-ceiling windows
- Access to the city transit route and stops
- Elevator access available