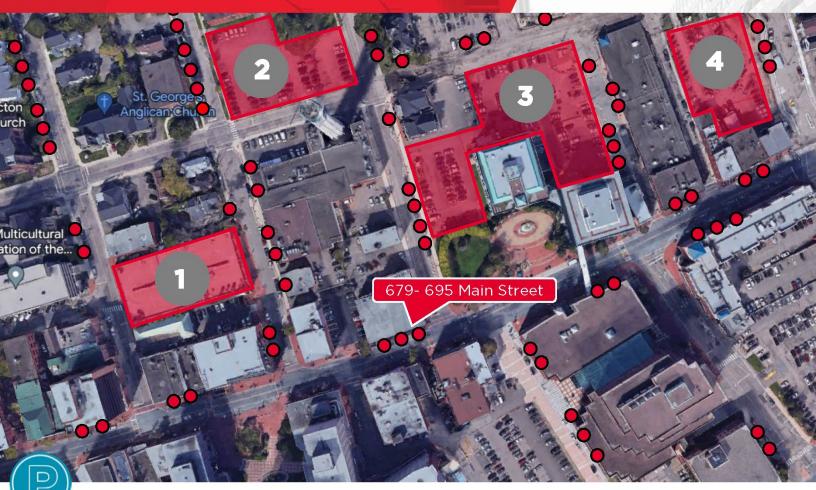

## **Area Parking Options**

#### <u>28 ALMA ST.</u>

Description: **Parking Garage** Number of Spaces: 224 Entrance Type: Electronic Details: Monthly / Hourly **Cost Per Day: +/-\$18.00 Cost Per Month: +/- \$160.00** City Parking Service 506-853-3522 🔴 Paid parking metre

#### 50 BOTSFORD ST.

Description: **Paved parking lot** Number of Spaces: 100 Details: Monthly / Hourly **Cost Per Month: +/- \$90.00** HotSpot 1-855-712-5888

#### 5 ORANGE LANE Terrain Place Moncton Place Lot Description: City Hall Number of Spaces: 135 Entrance Type: Electronic Details: Monthly / Hourly Cost Per Day: +/-\$18.00 Cost Per Month: +/-\$160.00 City Parking Service

#### **42 QUEEN ST.** Description: **Paved parking lot** Number of Spaces: 70 Details: Monthly **Cost Per Month: +/- \$155.00** Groupe LeBouthillier 506-863-9770

\*Prices subject to HST