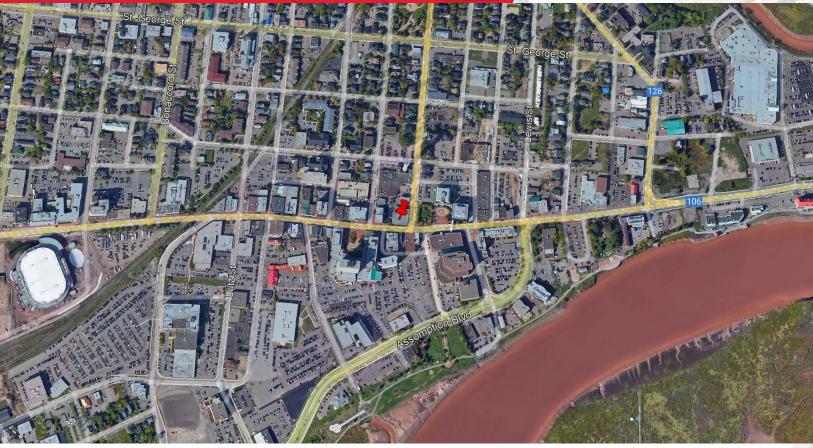

## Aerial / Location Map

#### **Area Amenities**

- Walking distance from hotels, Assumption Place, banks, city hall, restaurants, coffee shops, and the Avenir Centre.
- 20,000+ downtown business population
- Public and private parking easily accessible
- 3,000+ bar & restaurant seats in the downtown core
- Minutes from Wheeler Boulevard