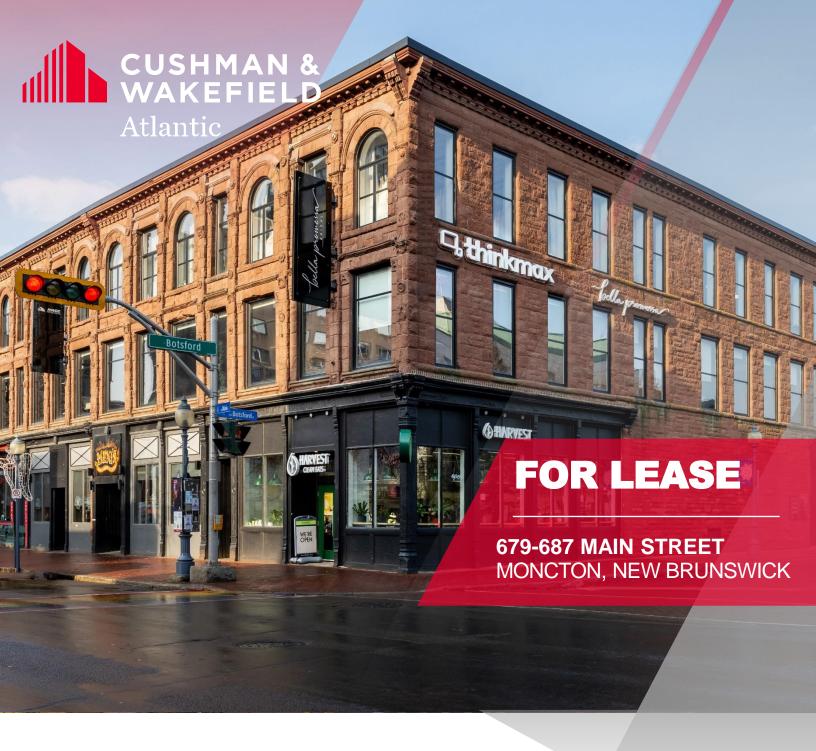

# FOR LEASE HIGGINS BLOCK 679-687 Main Street | Moncton, New Brunswick

## **Property Highlights**

679-687 Main Street Moncton, commonly known as the Higgins Block, consists of a 3-storey Italianate commercial building in pink sandstone, located on the northwest corner of Botsford Street and Main Street in Moncton.

+/- 1,482 & 1,484 SF

**HIGGINS BLOCK** 

77 Vaughan Harvey Boulevard Suite 402 Moncton, New Brunswick +1 506 387 6925 cwatlantic.com