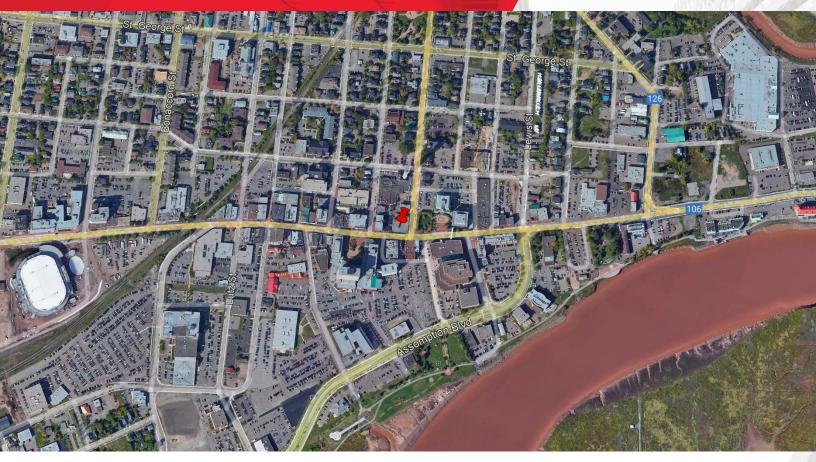

# **Aerial / Location Map**

### **Area Amenities**

- Walking distance from hotels, Assumption Place, banks, city hall, restaurants, coffee shops, and the Avenir Centre.
- 20,000+ downtown business population
- · Public and private parking easily accessible
- 3,000+ bar & restaurant seats in the downtown core
- · Minutes from Wheeler Boulevard