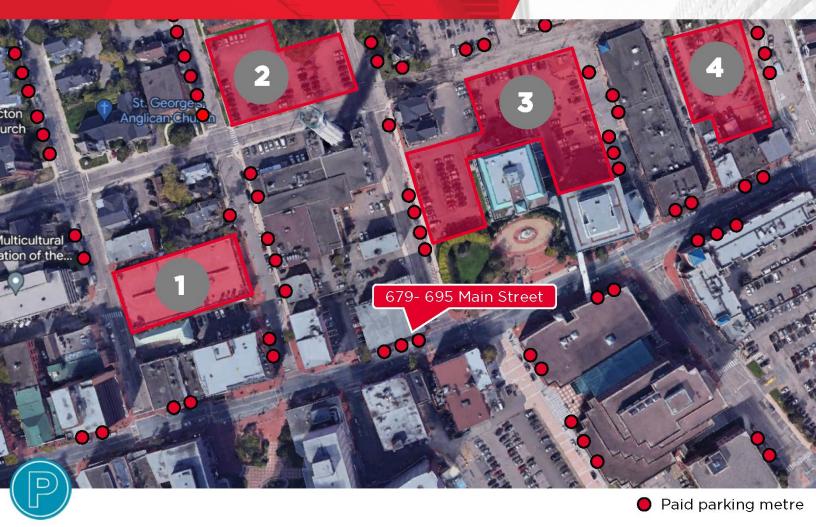

# **Area Parking Options**

28 ALMA ST.

Description: Parking Garage Number of Spaces: 224 Entrance Type: Electronic Details: Monthly / Hourly Cost Per Day: +/-\$18.00 Cost Per Month: +/- \$160.00

City Parking Service 506-853-3522

5 ORANGE LANE
Terrain Place Moncton Place Lot

Description: City Hall Number of Spaces: 135 Entrance Type: Electronic Details: Monthly / Hourly Cost Per Day: +/-\$18.00 Cost Per Month: +/-\$160.00

City Parking Service 506-853-3522

50 BOTSFORD ST.

Description: Paved parking lot Number of Spaces: 100 Details: Monthly / Hourly Cost Per Month: +/- \$90.00

HotSpot 1-855-712-5888

42 QUEEN ST.

Description: **Paved parking lot** Number of Spaces: 70

Details: Monthly

Cost Per Month: +/- \$155.00

Groupe LeBouthillier 506-863-9770

\*Prices subject to HST