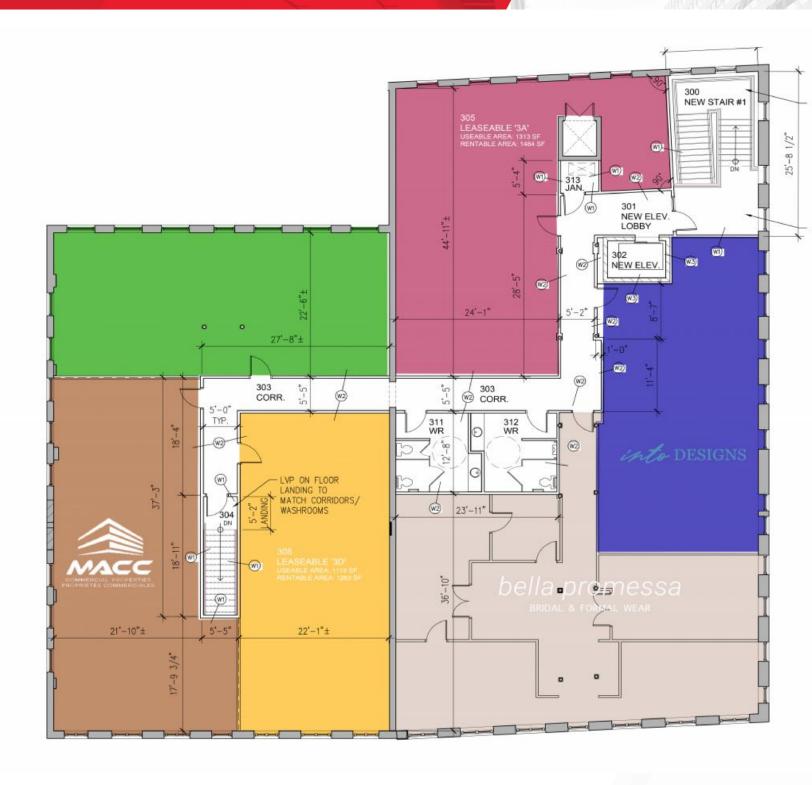

# Space Available

| Suite Number | Square Footage | Price (NET) | Virtual Tour      |
|--------------|----------------|-------------|-------------------|
| 204          | 1,482          | \$17.00     | Higgins Suite 204 |
| 305          | 1,484          | \$17.00     | Higgins Suite 305 |