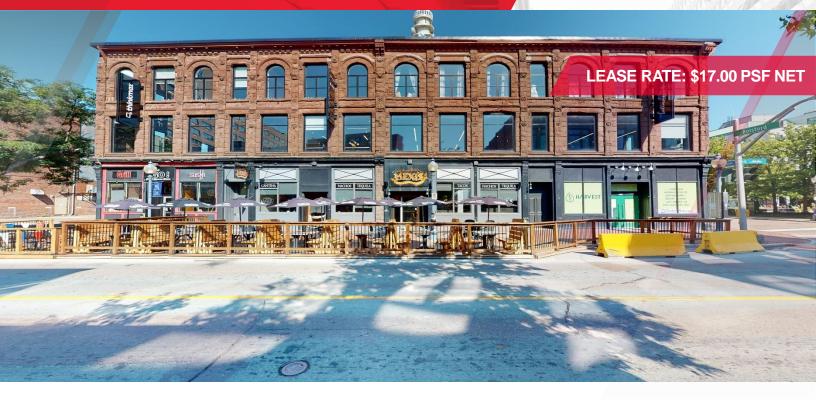

Space available: 2<sup>nd</sup> & 3<sup>rd</sup> floors

- Lease Rate:\$17.00 psf net
- · Additional Rent: \$9.00 psf
- Tenant Incentive Allowance available
- All units are vacant and ready for tenant's design
- Plenty of natural light through large floor-to-ceiling windows
- Access to the city transit route and stops
- Elevator access available

## **Property Highlights**

679-687 Main Street Moncton, commonly known as the Higgins Block, consists of a 3-storey Italianate commercial building in pink sandstone, located on the northwest corner of Botsford Street and Main Street in Moncton.