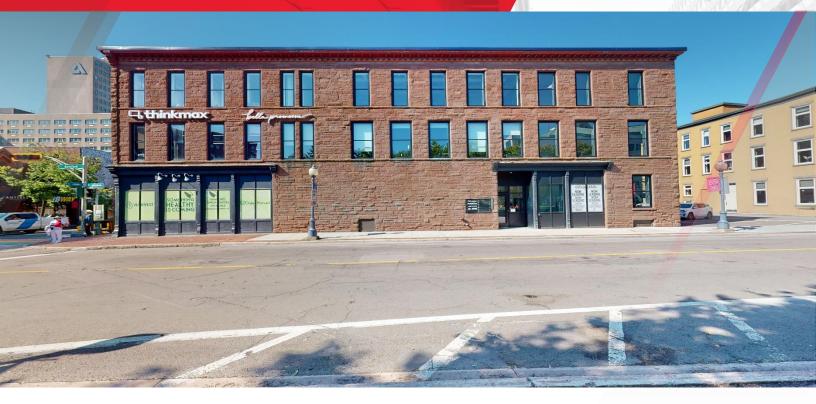

## **Property Highlights**

679-687 Main Street Moncton, commonly known as the Higgins Block, consists of a 3-storey Italianate commercial building in pink sandstone, located on the northwest corner of Botsford Street and Main Street in Moncton.

# **Additional Property Information**

The building is a 3-storey commercial heritage building with a 9,693 ft2 basement and 29,079 ft2 above grade, with 16 dedicated parking spaces in the back of the building. The building is a heritage building built in 1901, with an addition in 1908. The walls of the building are brick and sandstone.