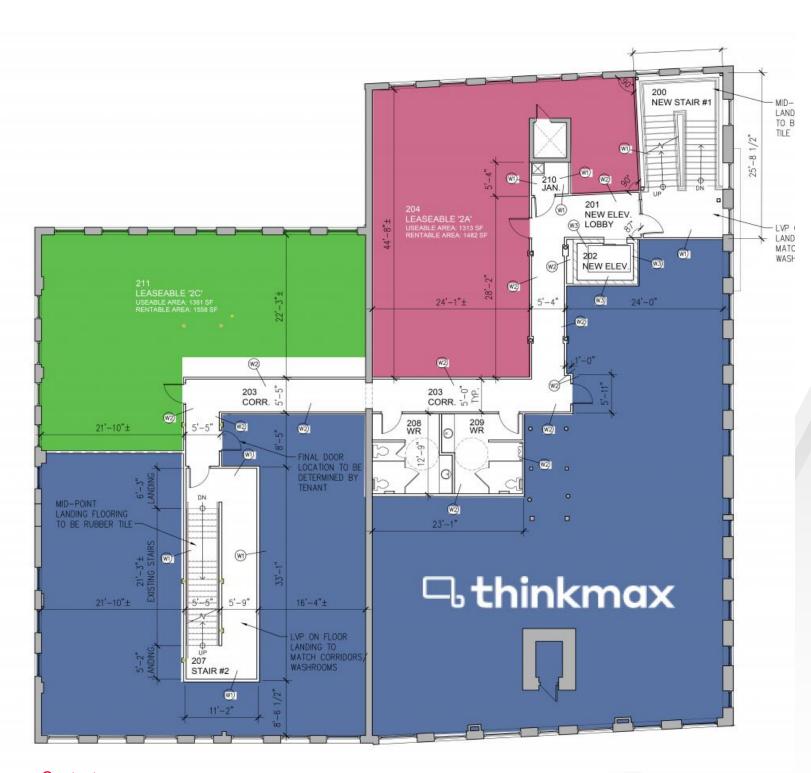

# Floor Plans | 2<sup>nd</sup> Floor Plan

# Space Available

| Suite Number | Square Footage | Price (NET) | Virtual Tour      |
|--------------|----------------|-------------|-------------------|
| 204          | 1,482          | \$17.00     | Higgins Suite 204 |
| 305          | 1,484          | \$17.00     | Higgins Suite 305 |