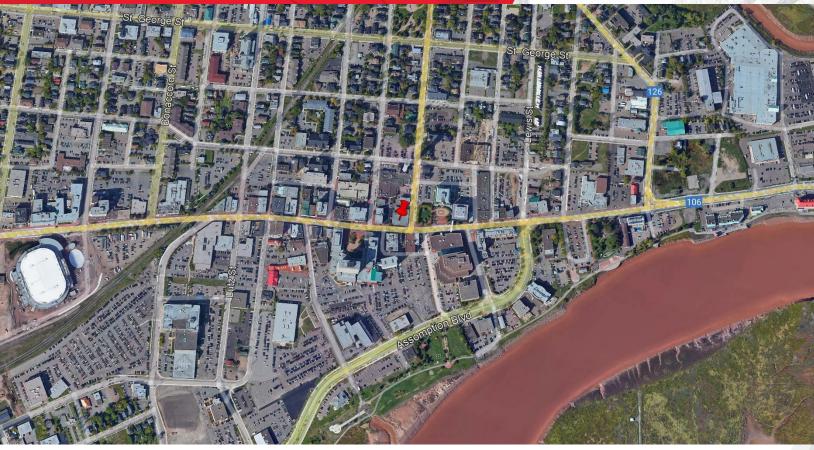

## **Aerial / Location Map**

#### **Area Amenities**

- Walking distance from hotels, Assumption Place, banks, city hall, restaurants, coffee shops, and the Avenir Centre.
- 20,000+ downtown business population
- Public and private parking easily accessible
- 3,000+ bar & restaurant seats in the downtown core
- Minutes from Wheeler Boulevard