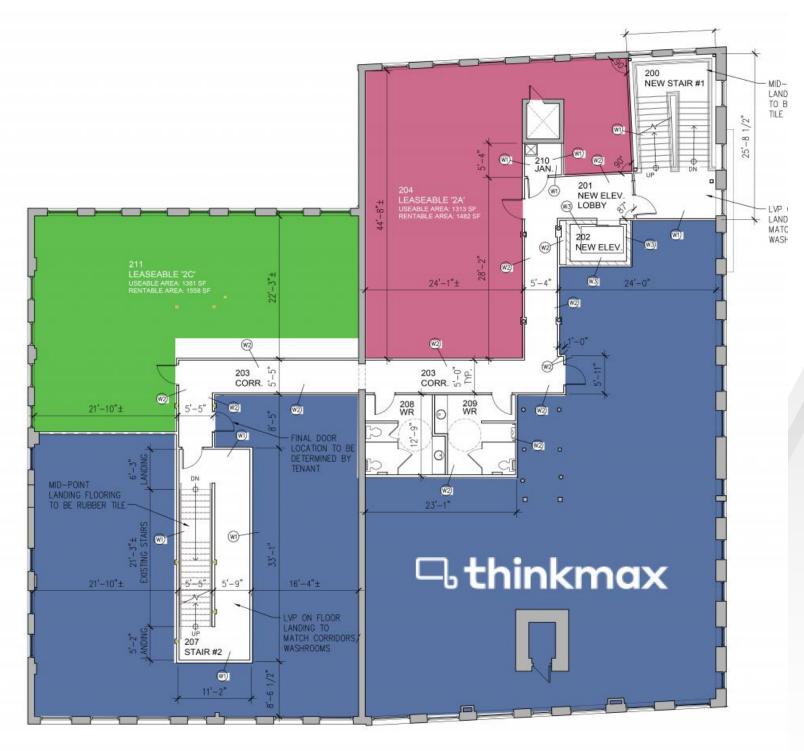

#### Space Available

| Suite Number | Square Footage | Price (NET) | Virtual Tour      |
|--------------|----------------|-------------|-------------------|
| 204          | 1,482          | \$17.00     | Higgins Suite 204 |
| 211          | 1558           | \$17.00     | Higgins Suite 211 |
| 305          | 1,484          | \$17.00     | Higgins Suite 305 |
| 308          | 1,263          | \$17.00     | Higgins Suite 308 |
| 310          | 1,292          | \$17.00     | Higgins Suite 310 |

### Floor Plans | 2<sup>nd</sup> Floor Plan