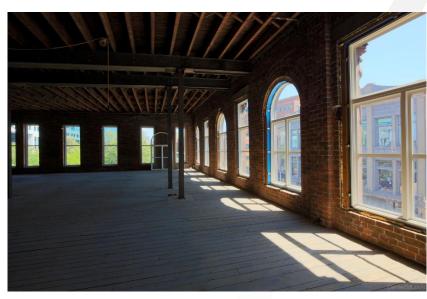

- Space available: 2<sup>nd</sup> & 3<sup>rd</sup> floors
- Lease Rate:\$17.00 psf net
- Additional Rent: \$14.00 psf
- Tenant Incentive Allowance\* \$25.00 psf
- All units are vacant and ready for tenant's design
- Plenty of natural light through large floor-to-ceiling windows
- Access to the city transit route and stops
- Elevator access available

#### **Additional Property Information**

The building is a 3-storey commercial heritage building with a 9,693 ft2 basement and 29,079 ft2 above grade, with 16 dedicated parking spaces in the back of the building. The building is a heritage building built in 1901, with an addition in 1908. The walls of the building are brick and sandstone.