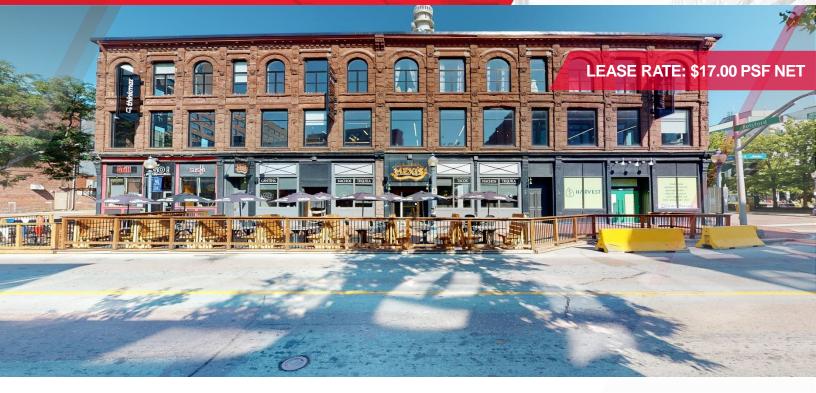

### FOR LEASE HIGGINS BLOCK

679-695 Main Street | Moncton, New Brunswick

#### **Property Highlights**

679-695 Main Street Moncton, commonly known as the Higgins Block, consists of a 3-storey Italianate commercial building in pink sandstone, located on the northwest corner of Botsford Street and Main Street in Moncton.

- Space available: 2<sup>nd</sup> & 3<sup>rd</sup> floors
- Lease Rate:\$17.00 psf net
- Additional Rent: \$14.00 psf
- Tenant Incentive Allowance\* \$25.00 psf
- All units are vacant and ready for tenant's design
- Plenty of natural light through large floor-to-ceiling windows
- Access to the city transit route and stops
- Elevator access available