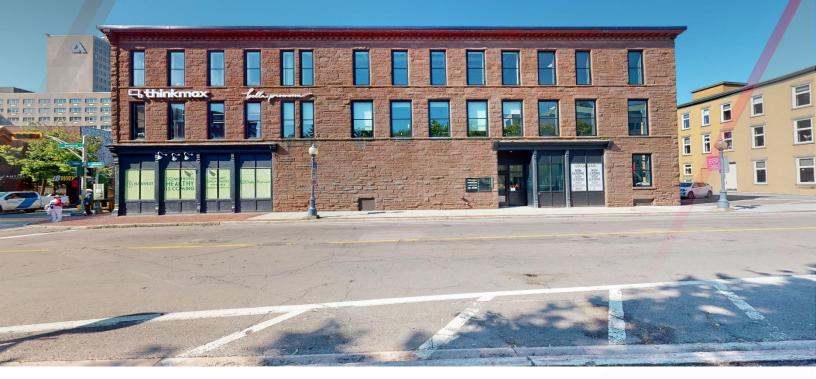

#### **Property Highlights**

679-695 Main Street Moncton, commonly known as the Higgins Block, consists of a 3-storey Italianate commercial building in pink sandstone, located on the northwest corner of Botsford Street and Main Street in Moncton.

#### **Additional Property Information**

The building is a 3-storey commercial heritage building with a 9,693 ft2 basement and 29,079 ft2 above grade, with 16 dedicated parking spaces in the back of the building. The building is a heritage building built in 1901, with an addition in 1908. The walls of the building are brick and sandstone.