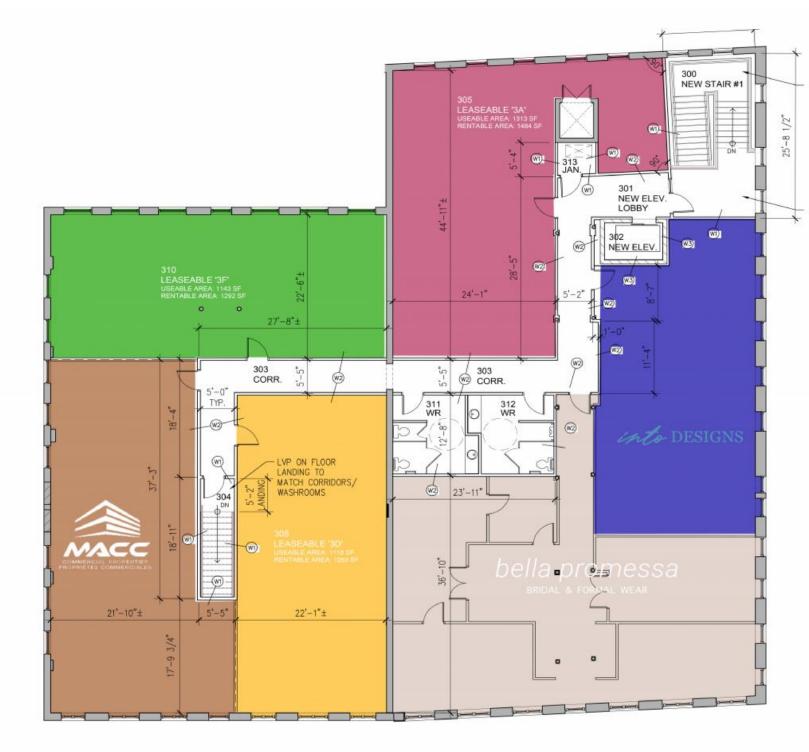

#### Space Available

| Suite Number | Square Footage | Price (NET) | Virtual Tour      |
|--------------|----------------|-------------|-------------------|
| 204          | 1,482          | \$17.00     | Higgins Suite 204 |
| 211          | 1558           | \$17.00     | Higgins Suite 211 |
| 305          | 1,484          | \$17.00     | Higgins Suite 305 |
| 308          | 1,263          | \$17.00     | Higgins Suite 308 |
| 310          | 1,292          | \$17.00     | Higgins Suite 310 |

## Floor Plans | 3rd Floor Plan