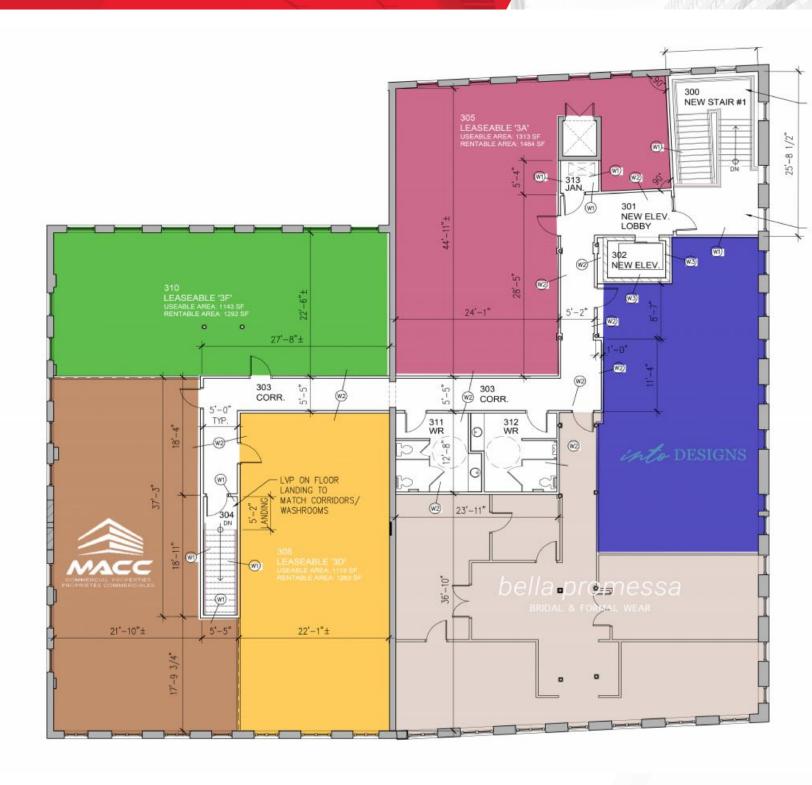

# Floor Plans | 3rd Floor Plan

### Space Available

| Suite Number | Square Footage | Price (NET) | Virtual Tour      |
|--------------|----------------|-------------|-------------------|
| 204          | 1,482          | \$17.00     | Higgins Suite 204 |
| 211          | 1,381          | \$17.00     | Higgins Suite 211 |
| 305          | 1,484          | \$17.00     | Higgins Suite 305 |
| 308          | 1,263          | \$17.00     | Higgins Suite 308 |
| 310          | 1,292          | \$17.00     | Higgins Suite 310 |