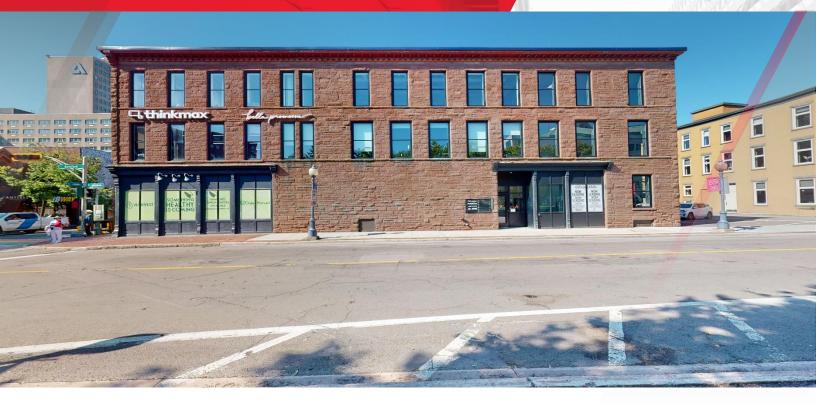

### **Property Highlights**

679-695 Main Street Moncton, commonly known as the Higgins Block, consists of a 3-storey Italianate commercial building in pink sandstone, located on the northwest corner of Botsford Street and Main Street in Moncton.

### **Additional Property Information**

The building is a 3-storey commercial heritage building with a 9,693 ft2 basement and 29,079 ft2 above grade, with 16 dedicated parking spaces in the back of the building. The building is a heritage building built in 1901, with an addition in 1908. The walls of the building are brick and sandstone.