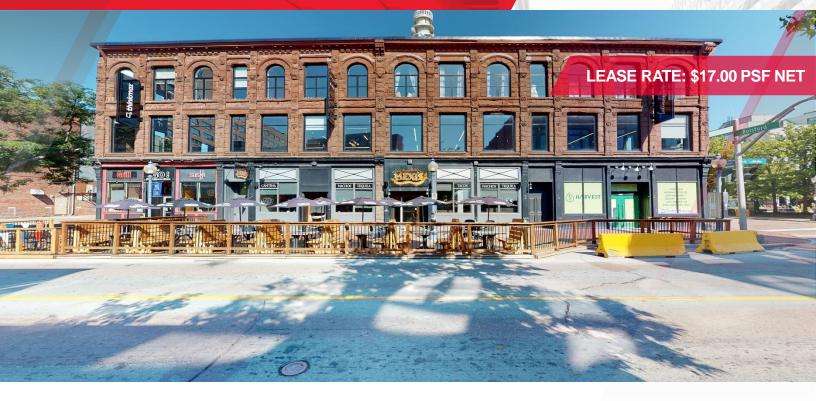

### **Property Highlights**

679-695 Main Street Moncton, commonly known as the Higgins Block, consists of a 3-storey Italianate commercial building in pink sandstone, located on the northwest corner of Botsford Street and Main Street in Moncton.

- Space available: 2<sup>nd</sup> & 3<sup>rd</sup> floors
- Lease Rate:\$17.00 psf net
- · Additional Rent: \$14.00 psf
- Tenant Incentive Allowance\* \$25.00 psf
- All units are vacant and ready for tenant's design
- Plenty of natural light through large floor-to-ceiling windows
- Access to the city transit route and stops
- · Elevator access available

### **Additional Property Information**

The building is a 3-storey commercial heritage building with a 9,693 ft2 basement and 29,079 ft2 above grade, with 16 dedicated parking spaces in the back of the building. The building is a heritage building built in 1901, with an addition in 1908. The walls of the building are brick and sandstone.