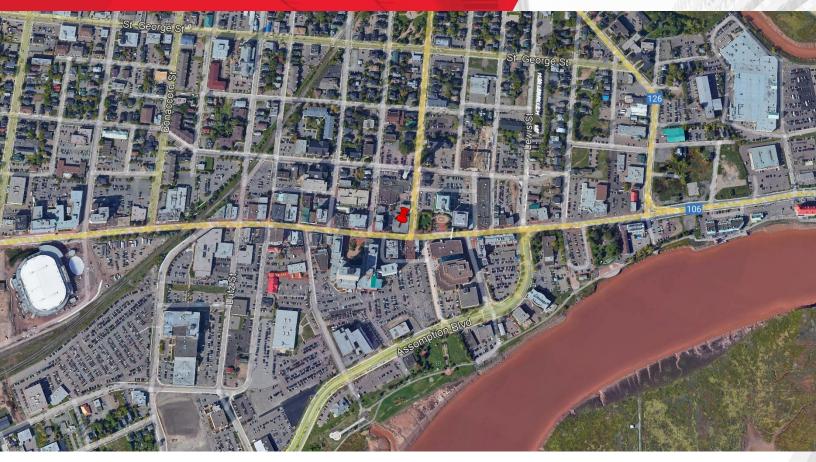

### **Aerial / Location Map**

### **Area Amenities**

- Walking distance from hotels, Assumption Place, banks, city hall, restaurants, coffee shops, and the Avenir Centre.
- 20,000+ downtown business population
- · Public and private parking easily accessible
- 3,000+ bar & restaurant seats in the downtown core
- · Minutes from Wheeler Boulevard