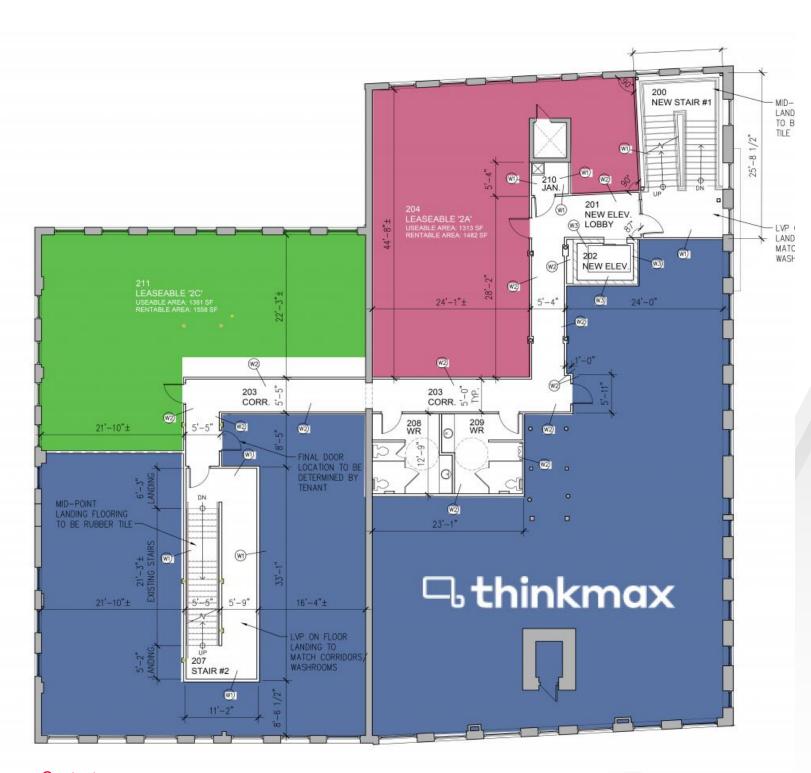

# Floor Plans | 2<sup>nd</sup> Floor Plan

### Space Available

| Suite Number | Square Footage | Price (NET) | Virtual Tour      |
|--------------|----------------|-------------|-------------------|
| 204          | 1,482          | \$17.00     | Higgins Suite 204 |
| 211          | 1,381          | \$17.00     | Higgins Suite 211 |
| 305          | 1,484          | \$17.00     | Higgins Suite 305 |
| 308          | 1,263          | \$17.00     | Higgins Suite 308 |
| 310          | 1,292          | \$17.00     | Higgins Suite 310 |