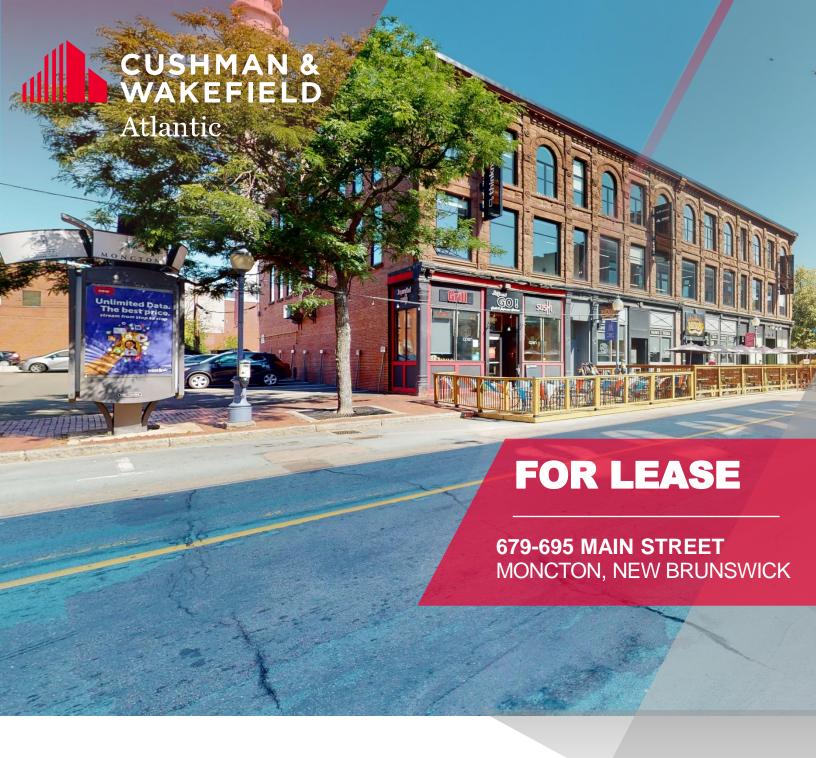

# FOR LEASE HIGGINS BLOCK

# +/- 1,246 - 6,902 SF

### **Property Highlights**

679-695 Main Street Moncton, commonly known as the Higgins Block, consists of a 3-storey Italianate commercial building in pink sandstone, located on the northwest corner of Botsford Street and Main Street in Moncton.

# FOR LEASE HIGGINS BLOCK 679-695 Main Street | Moncton, New Brunswick