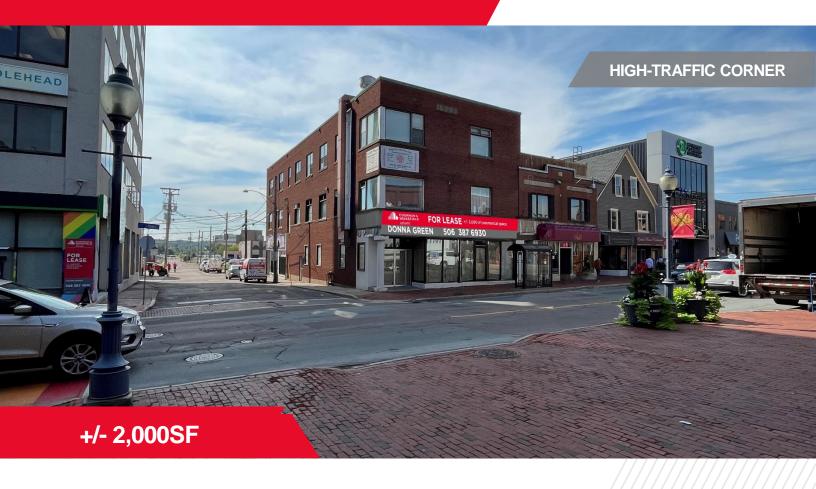

#### PROPERTY HIGHLIGHTS

Located on the ground floor on the high-traffic corner of Main Street and Robinson Street, this space is full of possibilities for businesses looking to operate in the heart of Downtown Moncton.

This location benefits from both the daytime business population that comes with a downtown location, while also being adjacent to Robinson Court, the heart of Moncton's nightlife.

Bring your business vision to life in this prime location.

#### Contact

DONNA GREEN Associate Vice President +1 506 387 6930 dgreen@cwatlantic.com

- Open-concept space features an amazing opportunity for many business uses including retail, service commercial, restaurants, and highprofile office use
- Located on one of Downtown Moncton's highesttraffic corners
- 31' of frontage on Main Street
- Space is ready for tenant's design and fit-ups
- Plumbing is available in two locations at the rear of the space
- Potential for exterior patio
- Brilliant natural light with windows on the side and across the full front of the space
- Lease Rate: \$24.00 psf semi-gross + utilities