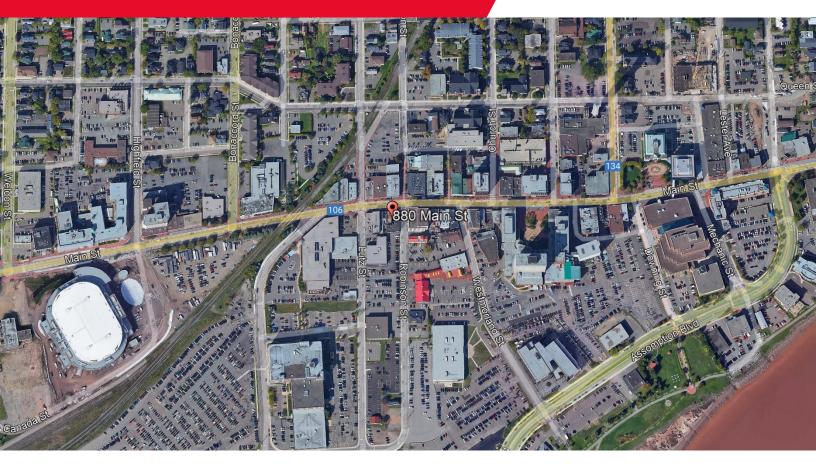

## **LOCATION HIGHLIGHTS**

- 20,000+ downtown business population
- · Ample foot traffic along Main Street front entrance
- · Located along major transit route
- · Ample parking located nearby
- · Numerous coffee shops only steps away
- · Walking distance from the Avenir Centre
- · In the heart of Downtown Moncton's nightlife district
- · Numerous restaurants and hotels nearby

Some bike infrastructure.