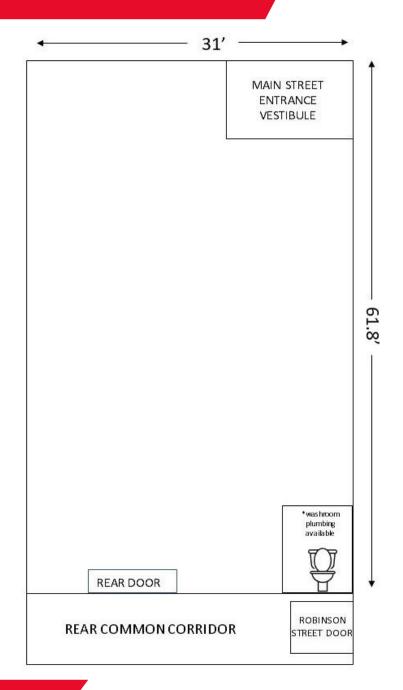

## **FLOOR PLAN**

#### Contact

DONNA GREEN Associate Vice President +1 506 387 6930 dgreen@cwatlantic.com

- Open-concept space features an amazing opportunity for many business uses including retail, service commercial, restaurants, and highprofile office use
- Located on one of Downtown Moncton's highesttraffic corners
- 31' of frontage on Main Street
- Space is ready for tenant's design and fit-ups
- Plumbing is available in two locations at the rear of the space
- Potential for exterior patio
- Brilliant natural light with windows on the side and across the full front of the space
- Lease Rate: \$24.00 psf semi-gross + utilities