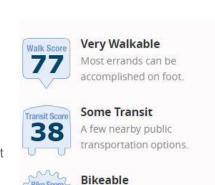

## **LOCATION HIGHLIGHTS**

- 20,000+ downtown business population
- · Ample foot traffic along Main Street front entrance
- · Located along major transit route
- · Ample parking located nearby
- · Numerous coffee shops only steps away
- · Walking distance from the Avenir Centre
- · In the heart of Downtown Moncton's nightlife district
- · Numerous restaurants and hotels nearby

Some bike infrastructure.