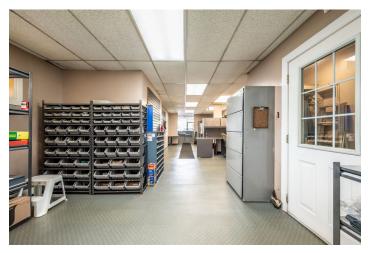

#### **PROPERTY FEATURES**

The property offers high bay garage/industrial area with a back room providing storage. Adjacent office/administration space offers a small waiting area with private office to the rear. Second floor provides several storage areas, and open concept office space w/ washroom.

First and Second Floor Office Space

Ample on-site storage area

Large Parking Area for Customers & Employees