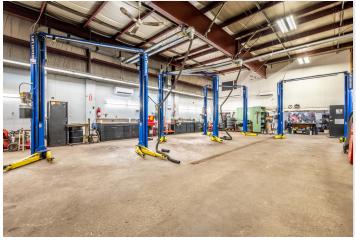

#### **PROPERTY TYPE**

High bay industrial property, with second floor office space, ideally suited for automotive purposes.

#### **PROPERTY FEATURES**

The property offers high bay garage/industrial area with a back room providing storage. Adjacent office/administration space offers a small waiting area with private office to the rear. Second floor provides several storage areas, and open concept office space w/ washroom.

#### **TURNKEY OPTION**

Equipment and contents of the property can be made available for purchase, allowing for an easy and rare turnkey automotive repair opportunity.

Ceilling Height 15'6" (Warehouse)

**Quick Access to Major Roadways** 