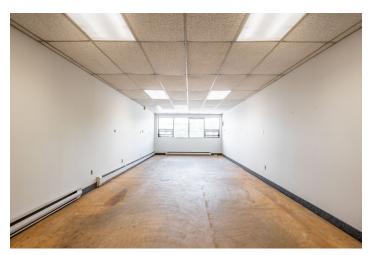

#### **PROPERTY FEATURES**

The property offers high bay garage/industrial area with a back room providing storage. Adjacent office/administration space offers a small waiting area with private office to the rear. Second floor provides several storage areas, and open concept office space w/ washroom.

First and Second Floor Office Space

Ample on-site storage area

Large Parking Area for Customers & Employees