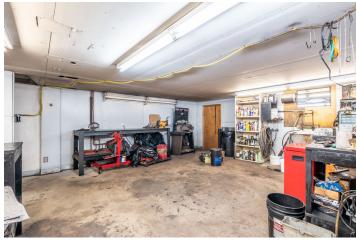

#### **PROPERTY TYPE**

High bay industrial property, with second floor office space, ideally suited for automotive purposes.

#### **PROPERTY FEATURES**

The property offers high bay garage/industrial area with a back room providing storage. Adjacent office/administration space offers a small waiting area with private office to the rear. Second floor provides several storage areas, and open concept office space w/ washroom.

#### **TURNKEY OPTION**

Equipment and contents of the property can be made available for purchase, allowing for an easy and rare turnkey automotive repair opportunity.

Ceilling Height 15'6" (Warehouse)

**Quick Access to Major Roadways** 