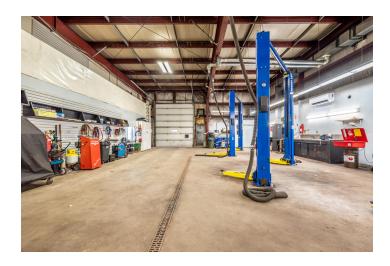

#### **PROPERTY TYPE**

High bay industrial property, with second floor office space, ideally suited for automotive purposes.

#### **PROPERTY FEATURES**

The property offers high bay garage/industrial area with a back room providing storage. Adjacent office/administration space offers a small waiting area with private office to the rear. Second floor provides several storage areas, and open concept office space w/ washroom.

#### **TURNKEY OPTION**

Equipment and contents of the property can be made available for purchase, allowing for an easy and rare turnkey automotive repair opportunity.

Ceilling Height 15'6" (Warehouse)

**Quick Access to Major Roadways** 