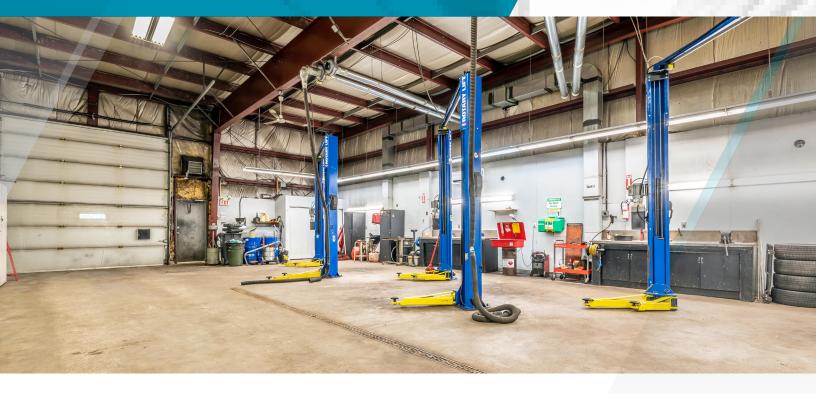

#### **PROPERTY TYPE**

High bay industrial property, with second floor office space, ideally suited for automotive purposes.

#### **PROPERTY FEATURES**

The property offers high bay garage/industrial area with a back room providing storage. Adjacent office/administration space offers a small waiting area with private office to the rear. Second floor provides several storage areas, and open concept office space w/ washroom.