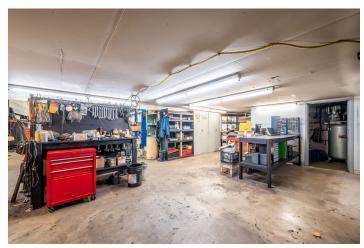

#### **PROPERTY FEATURES**

The property offers high bay garage/industrial area with a back room providing storage. Adjacent office/administration space offers a small waiting area with private office to the rear. Second floor provides several storage areas, and open concept office space w/ washroom.

First and Second Floor Office Space

Ample on-site storage area

Large Parking Area for Customers & Employees