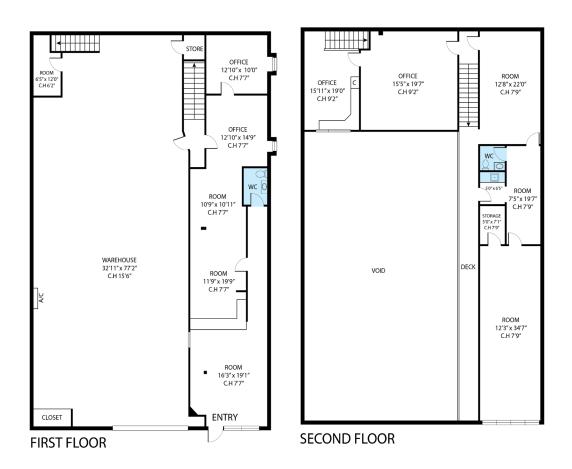

#### Floor Plans

#### **PROPERTY FEATURES**

The property offers high bay garage/industrial area with a back room providing storage. Adjacent office/administration space offers a small waiting area with private office to the rear. Second floor provides several storage areas, and open concept office space w/ washroom.

#### **Property Highlights**

| Address           | 3470 Intercolonial Street<br>Halifax, Nova Scotia | Fire Protection | Fire Extinguishers                                                               |
|-------------------|---------------------------------------------------|-----------------|----------------------------------------------------------------------------------|
| Year Built        | 1986                                              | Electrical      | 200 amp, 3 Phase electrical power                                                |
| Total Building SF | 5,548 sf                                          | Dock Doors      | None                                                                             |
| Available SF      | 5,548 sf                                          | Drive-ins       | 1                                                                                |
| Construction      | Steel                                             | Zoning          | Commercial Light Industrial (CLI)                                                |
| Land Area         | 0.22 acres                                        | Floor           | Concrete                                                                         |
| Office Area       | 1,710 sf                                          | HVAC            | Hot water baseboard (Oil),<br>Heat Pump (Electric)<br>Garage floor heating (Oil) |
| Warehouse Area    | 3,838 sf                                          | PID#            | 00018556                                                                         |
| Ceiling Height    | 15'6" (Warehouse)                                 | Parking         | Paved lot with ample space                                                       |