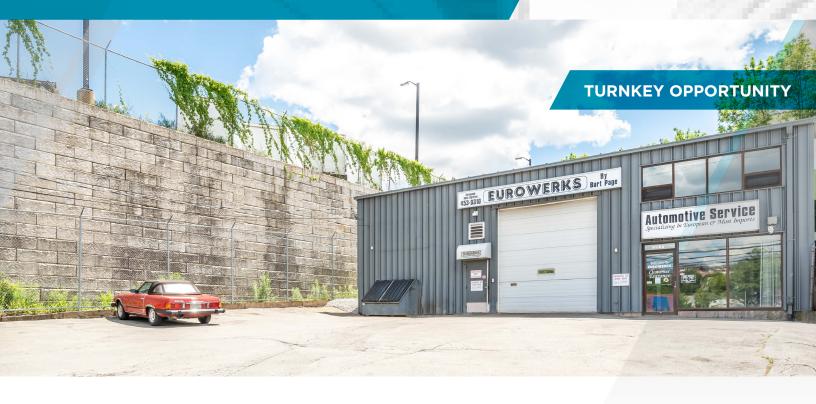

#### **TURNKEY OPTION**

Equipment and contents of the property can be made available for purchase, allowing for an easy and rare turnkey automotive repair opportunity.

Ceilling Height 15'6" (Warehouse)

**Quick Access to Major Roadways** 