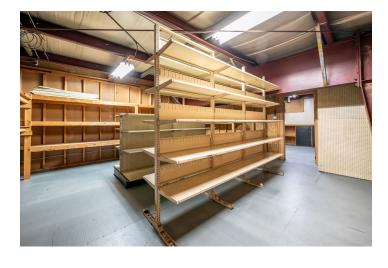

#### **PROPERTY FEATURES**

The property offers high bay garage/industrial area with a back room providing storage. Adjacent office/administration space offers a small waiting area with private office to the rear. Second floor provides several storage areas, and open concept office space w/ washroom.

First and Second Floor Office Space

Ample on-site storage area

Large Parking Area for Customers & Employees