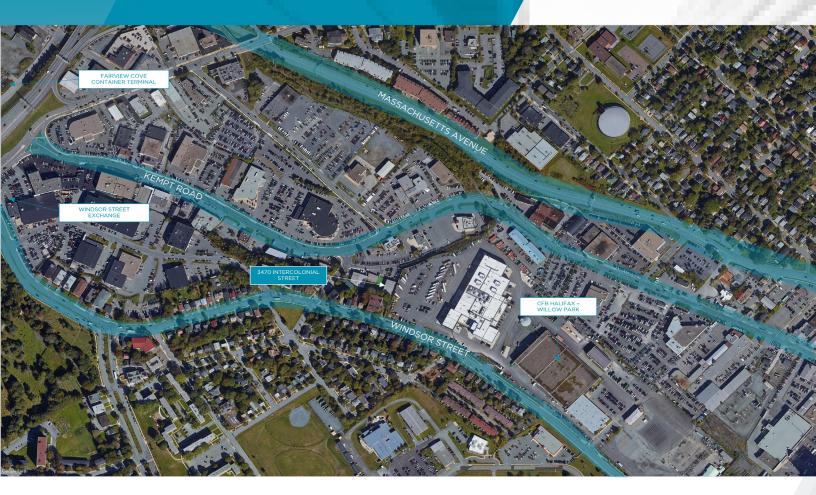

#### **Aerial / Location Map**

#### LOCATION INFORMATION

Located in the North End of the Halifax Peninsula, a growing suburban area, with a significant commercial community situated on and around the Kempt Road area. Strategically positioned with high visibility onto the major Kempt Road service retail/auto-service corridor, which also provides quick access to both the Macdonald and McKay Bridges, along with the Windsor Street Exchange, which provides access to major roadways including the 102 Highway and the Bedford Highway, allowing direct travel to several areas including Mainland Halifax, Bedford, and Lower Sackville. The area provides a multitude of amenities including several QSRs (Quick Service restaurants), with the nearby Hydrostone offering a diverse choice of boutique shops, restaurants, and services.