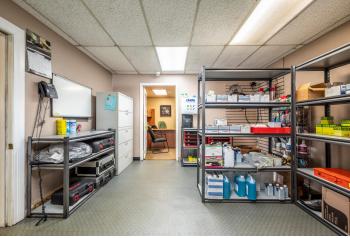

#### **PROPERTY FEATURES**

The property offers high bay garage/industrial area with a back room providing storage. Adjacent office/administration space offers a small waiting area with private office to the rear. Second floor provides several storage areas, and open concept office space w/ washroom.

#### **TURNKEY OPTION**

Equipment and contents of the property can be made available for purchase, allowing for an easy and rare turnkey automotive repair opportunity.

Ceilling Height 15'6" (Warehouse)

**Quick Access to Major Roadways** 