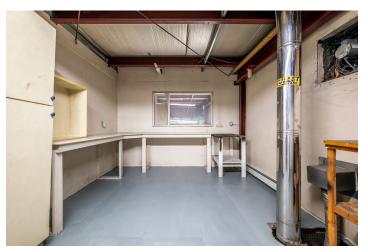

#### **PROPERTY FEATURES**

The property offers high bay garage/industrial area with a back room providing storage. Adjacent office/administration space offers a small waiting area with private office to the rear. Second floor provides several storage areas, and open concept office space w/ washroom.