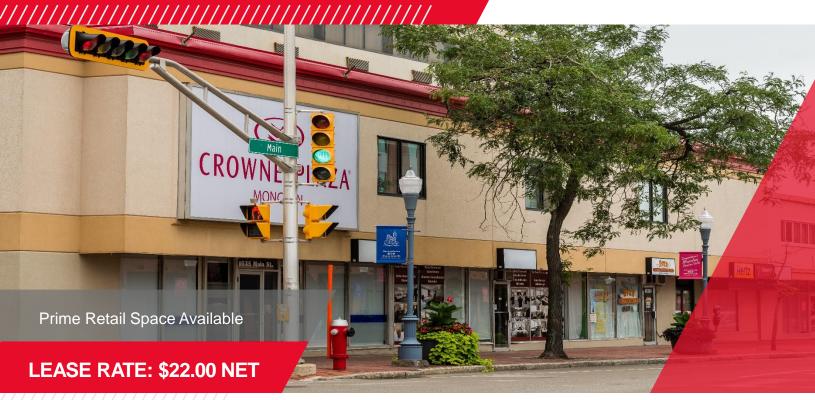

## FOR LEASE CROWNE PLAZA RETAIL Main Street, Moncton, NB

### **PROPERTY HIGHLIGHTS**

Located in the storefront section of the Crowne Plaza complex, these two highly visible locations are primed and ready for retail business directly on Main Street.

- Average Daily Traffic Count: 10,176
- Wheelchair accessible
- Direct proximity to Avenir Centre
- Ample public and private parking nearby
- Public transit easily accessible
- All units have open concept layouts with great natural light
- Part of the Crowne Plaza Hotel complex
- 10 minutes from the Moncton International Airport
- Access to Crowne Plaza Business Centre