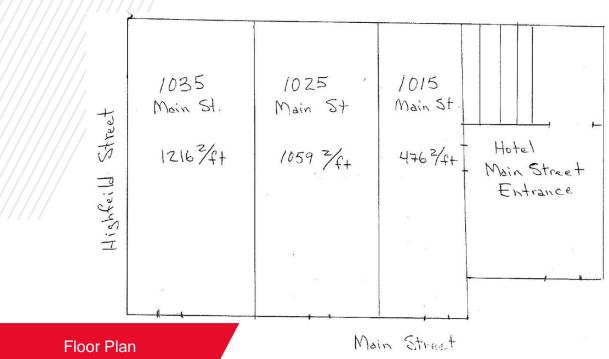

## **FEATURES**

|                                 | 1015 Main | 1035 Main |
|---------------------------------|-----------|-----------|
| Square Footage                  | 476       | 1,216     |
| Lease Rate (Net)                | \$22.00   | \$22.00   |
| Additional Rent                 | \$15.48   | \$15.48   |
| Estimated Monthly Gross<br>Rent | \$1,485   | \$3,800   |
| Sprinklered                     | Yes       | Yes       |