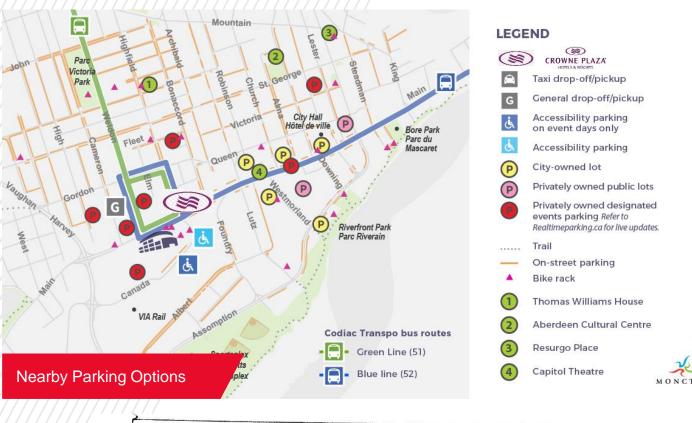

### **PROPERTY HIGHLIGHTS**

Located in the storefront section of the Crowne Plaza complex, these two highly visible locations are primed and ready for retail business directly on Main Street.

- Average Daily Traffic Count: 10,176
- Wheelchair accessible
- Direct proximity to Avenir Centre
- Ample public and private parking nearby
- Public transit easily accessible
- All units have open concept layouts with great natural light
- Part of the Crowne Plaza Hotel complex
- 10 minutes from the Moncton International Airport
- Access to Crowne Plaza Business Centre