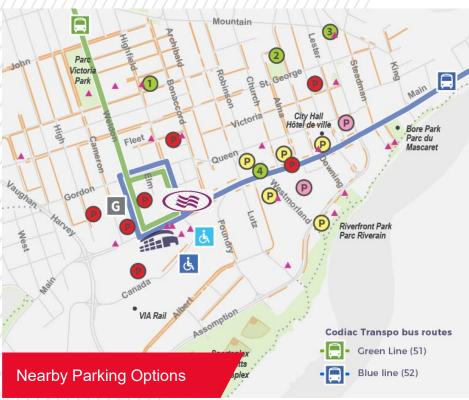

#### **LEGEND**

Taxi drop-off/pickup

G General drop-off/pickup

Accessibility parking on event days only

Accessibility parking

City-owned lot

Privately owned public lots

Privately owned designated events parking Refer to Realtimeparking.ca for live updates.

..... Trail

On-street parking

Bike rack

1 Thomas Williams House

2 Aberdeen Cultural Centre

Resurgo Place

Capitol Theatre