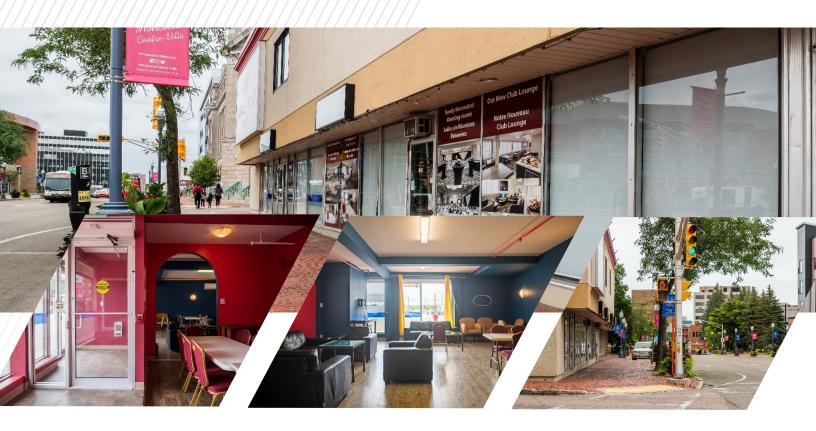

## **FEATURES**

## 1035 Main Street

1,216 SF

Net Rent: \$22.00 PSF

Additional Rent: \$15.48 PSF

Sprinklered: YES

Offers huge visibility on one of the most high profile corners in Greater Moncton. Featuring a reception area,

kitchen, bathroom, and open area.

## 1005 Main Street

150 SF

Net Rent: Contact for Details

Sprinklered: YES

The former Hertz office inside the main hotel. Unique opportunity to service guest of this five star institution.