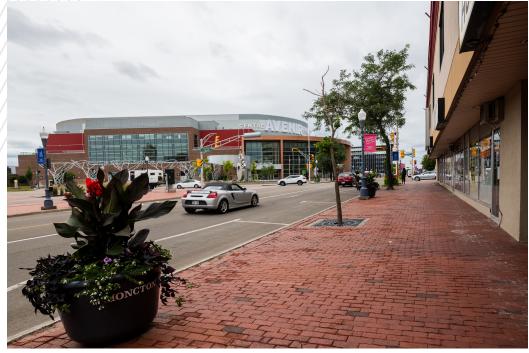

## **NEARBY AVENIR CENTRE**

- Opened in 2018
- Owned by City of Moncton
- Seats 8.500
- Home of the Moncton Wildcats

## **PROPERTY HIGHLIGHTS**

Located in the storefront section of the Crowne Plaza complex, these two highly visible locations are primed and ready for retail business directly on Main Street.

- Average Daily Traffic Count: 10,176
- Wheelchair accessible
- Direct proximity to Avenir Centre
- Ample public and private parking nearby
- Public transit easily accessible
- All units have open concept layouts with great natural light
- Part of the Crowne Plaza Hotel complex
- 10 minutes from the Moncton International Airport
- Access to Crowne Plaza Business Centre