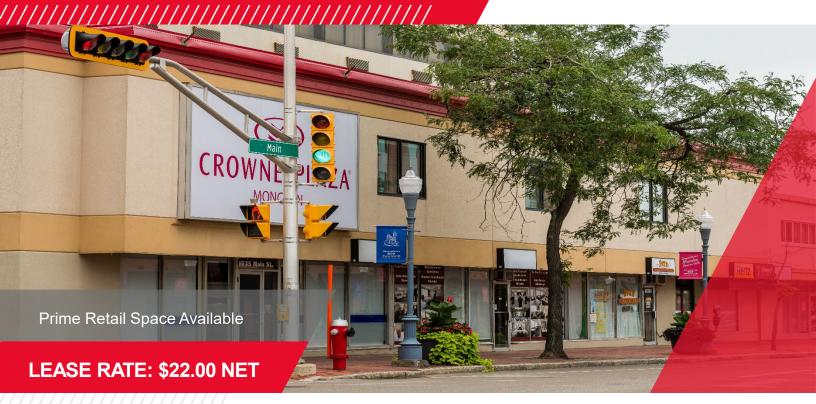

# FOR LEASE CROWNE PLAZA RETAIL Main Street, Moncton, NB

## **PROPERTY HIGHLIGHTS**

Located in the storefront section of the Crowne Plaza complex, these two highly visible locations are primed and ready for retail business directly on Main Street.

- Average Daily Traffic Count: 10,176
- Wheelchair accessible
- Direct proximity to Avenir Centre
- Ample public and private parking nearby
- Public transit easily accessible
- All units have open concept layouts with great natural light
- Part of the Crowne Plaza Hotel complex
- 10 minutes from the Moncton International Airport
- Access to Crowne Plaza Business Centre

## 1035 Main Street

1,216 SF

Net Rent: \$22.00 PSF

Additional Rent: \$15.48 PSF

Sprinklered: YES

Offers huge visibility on one of the most high profile corners in Greater Moncton. Featuring a reception area,