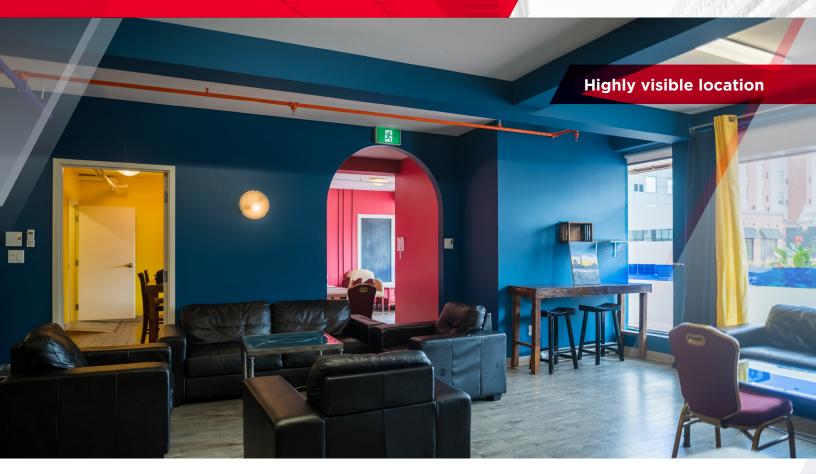

### **Property Highlights**

Situated in the bustling heart of Downtown Moncton, this ground-floor commercial space boast a prime location for high foot traffic and exceptional visibility. Its close proximity to the popular Crowne Plaza Hotel and the Avenir Centre make it a highly sought-after property. Additionally, the building is equipped with sprinkler systems for added safety measures.

### 1035 Main Street

The 1,216 square feet commercial space provides unparalleled visibility at one of Greater Moncton's most prominent corners. Accessible through the Main Street entrance, this space features a reception area, kitchen, bathroom, and an open layout, making it a versatile option for businesses seeking a high-profile location.