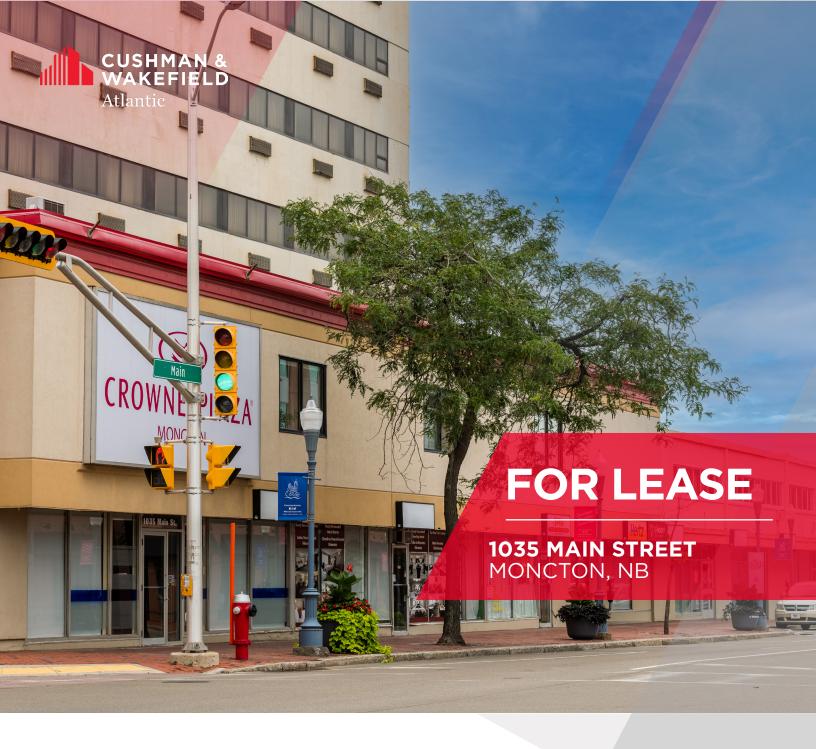

## FOR LEASE Crowne Plaza Retail 1035 Main Street

### **Property Highlights**

Situated in the bustling heart of Downtown Moncton, this ground-floor commercial space boast a prime location for high foot traffic and exceptional visibility. Its close proximity to the popular Crowne Plaza Hotel and the Avenir Centre make it a highly sought-after property. Additionally, the building is equipped with sprinkler systems for added safety measures.

### 1035 Main Street

The 1,216 square feet commercial space provides unparalleled visibility at one of Greater Moncton's most prominent corners. Accessible through the Main Street entrance, this space features a reception area, kitchen, bathroom, and an open layout, making it a versatile option for businesses seeking a high-profile location.