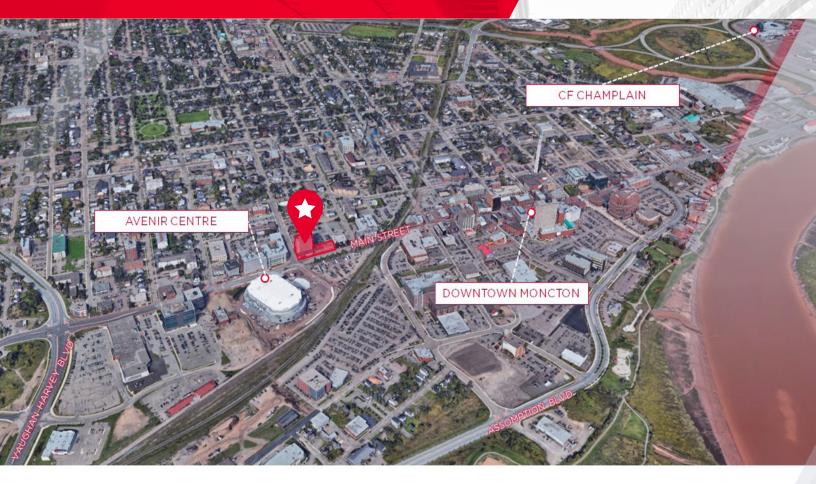

## **Aerial / Location Map**

### **Property Highlights**

Situated in the bustling heart of Downtown Moncton, this ground-floor commercial space boast a prime location for high foot traffic and exceptional visibility. Its close proximity to the popular Crowne Plaza Hotel and the Avenir Centre make it a highly sought-after property. Additionally, the building is equipped with sprinkler systems for added safety measures.

- Wheelchair accessible
- Direct proximity to the Avenir Centre
- Near public transit stops
- Ample private and public parking nearby