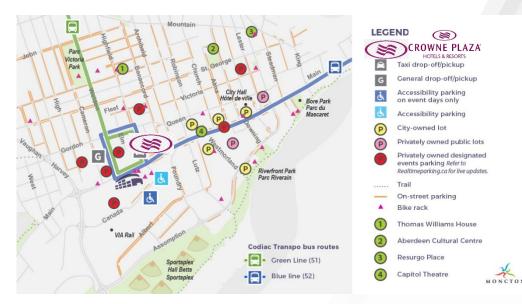

3<sup>rd</sup> floors are well suited for many uses varying from office, to studio, to shared work area
- Adjacent to the busy Crowne Plaza hotel offering many amenities in the Downtown Moncton
- Operating Costs: +/- \$8.03 psf + heat & lights



#### Contact

ADAM MAGEE Associate Vice President +1 506 387 6928 amagee@cwatlantic.com

### Aerial





#### City of Moncton Demographics\*

| Population                          | 79,470       |
|-------------------------------------|--------------|
| Metropolitan Area Population150,501 |              |
| Total Private Dwellings             | 37,318       |
| Median Household                    | \$38,000     |
| Income Median Age                   | 40.8         |
|                                     | *StatsCan.ca |

#### **Nearby Parking**



#### Contact

ADAM MAGEE Associate Vice President +1 506 387 6928 amagee@cwatlantic.com

## FOR LEASE PETERS HOUSE 35 HIGHFIELD STREET









#### Contact

ADAM MAGEE Associate Vice President +1 506 387 6928 amagee@cwatlantic.com









#### Contact

ADAM MAGEE Associate Vice President +1 506 387 6928 amagee@cwatlantic.com