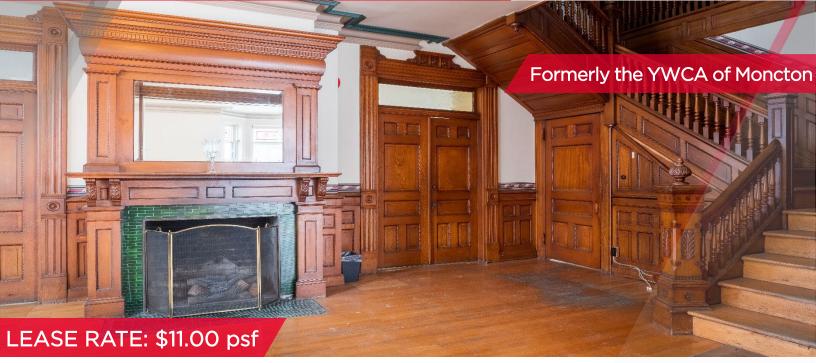

#### **Property Highlights**

The Peters House consists of a three-storey red brick sandstone Romanesque Revival-styled dwelling. Originally a residence for Alfred E. Peters and his family. The building later served as the YWCA of Moncton from 1920 to 2011.

- Historic leasing opportunity in one of Moncton's most iconic properties
- Large, well-lit foyer leads through to an open lobby, library, and meeting room with main floor kitchen facilities
- 12 large offices on the 2<sup>nd</sup> and 3<sup>rd</sup> floors are well suited for many uses varying from office, to studio, to shared work area
- Adjacent to the busy Crowne Plaza hotel offering many amenities in the Downtown Moncton
- Operating Costs: +/- \$8.03 psf + heat & lights