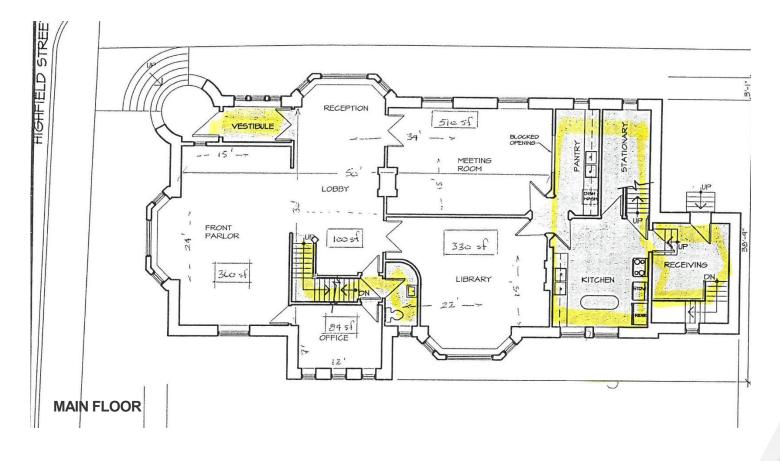

- Historic leasing opportunity in one of Moncton's most iconic properties
- Large, well-lit foyer leads through to an open lobby, library, and meeting room with main floor kitchen facilities
- 12 large offices on the 2<sup>nd</sup> and 3<sup>rd</sup> floors are well suited for many uses varying from office, to studio, to shared work area
- Adjacent to the busy Crowne Plaza hotel offering many amenities in the Downtown Moncton
- Operating Costs: +/- \$8.03 psf + heat & lights