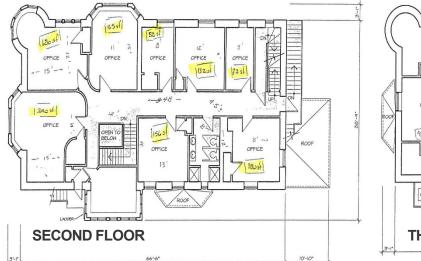

- Historic leasing opportunity in one of Moncton's most iconic properties
- Large, well-lit foyer leads through to an open lobby, library, and meeting room with main floor kitchen facilities
- 12 large offices on the 2<sup>nd</sup> and 3<sup>rd</sup> floors are well suited for many uses varying from office, to studio, to shared work area
- Adjacent to the busy Crowne Plaza hotel offering many amenities in the Downtown Moncton
- Operating Costs: +/- \$8.03 psf + heat & lights