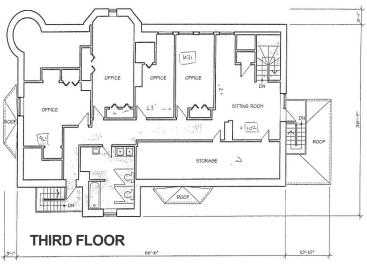

- Historic leasing opportunity in one of Moncton's most iconic properties
- Large, well-lit foyer leads through to an open lobby, library, and meeting room with main floor kitchen facilities
- 12 large offices on the 2<sup>nd</sup> and 3<sup>rd</sup> floors are well suited for many uses varying from office, to studio, to shared work area
- Adjacent to the busy Crowne Plaza hotel offering many amenities in the Downtown Moncton
- Operating Costs: +/- \$8.03 psf + heat & lights