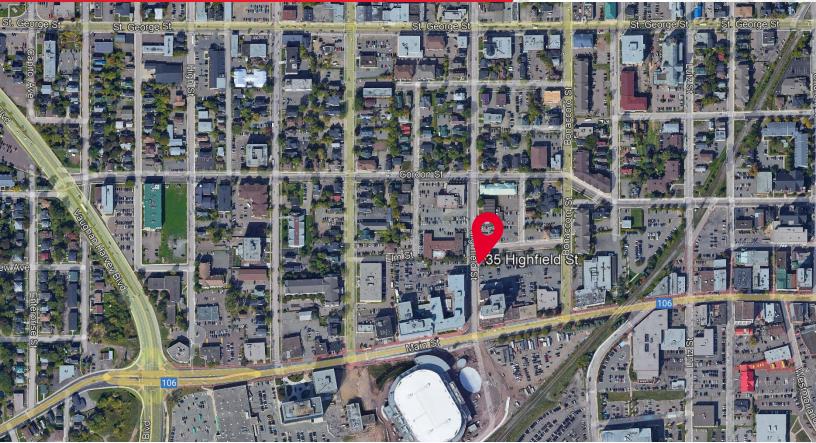

e consists of a three-storey red brick sandstone Romanesque Revival-styled dwelling. Originally a residence for Alfred E. Peters and his family. The building later served as the YWCA of Moncton from 1920 to 2011.

- Historic leasing opportunity in one of Moncton's most iconic properties
- Large, well-lit foyer leads through to an open lobby, library, and meeting room with main floor kitchen facilities
- 12 large offices on the 2<sup>nd</sup> and 3<sup>rd</sup> floors are well suited for many uses varying from office, to studio, to shared work area
- Adjacent to the busy Crowne Plaza hotel offering many amenities in the Downtown Moncton
- Operating Costs: +/- \$8.03 psf + heat & lights



#### Contact

ADAM MAGEE Associate Vice President +1 506 387 6928 amagee@cwatlantic.com

### Aerial





#### City of Moncton Demographics\*

| Population                          | 79,470       |
|-------------------------------------|--------------|
| Metropolitan Area Population150,501 |              |
| Total Private Dwellings             | 37,318       |
| Median Household                    | \$38,000     |
| Income Median Age                   | 40.8         |
|                                     | *StatsCan.ca |

#### **Nearby Parking**



#### Contact

ADAM MAGEE Associate Vice President +1 506 387 6928 amagee@cwatlantic.com

## FOR LEASE PETERS HOUSE 35 HIGHFIELD STREET









#### Contact

ADAM MAGEE Associate Vice President +1 506 387 6928 amagee@cwatlantic.com









#### Contact

ADAM MAGEE Associate Vice President +1 506 387 6928 amagee@cwatlantic.com