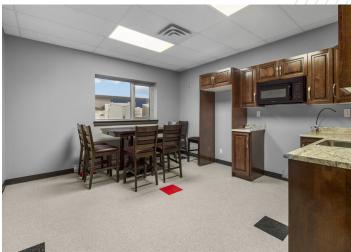

#### PROPERTY FEATURES

1st floor flex space offering 3,750 sf of office space with reception area, 4 private offices, boardroom/meeting room, storage area, kitchen, in-suite gym, and 2,025 sf of rear warehouse space with loading door

#### **AVAILABLE SPACE**

Unit 102: +/- 5,775 sf (3,750 sf office | 2,025 warehouse)