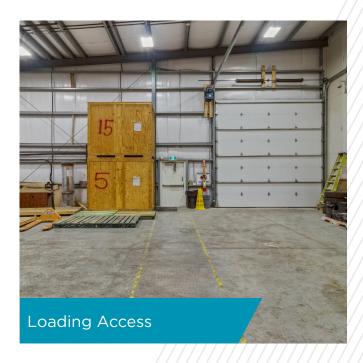

#### PROPERTY FEATURES

1st floor flex space offering 3,750 sf of office space with reception area, 4 private offices, boardroom/meeting room, storage area, kitchen, in-suite gym, and 2,025 sf of rear warehouse space with loading door

#### **AVAILABLE SPACE**

Unit 102: +/- 5,775 sf (3,750 sf office | 2,025 warehouse)