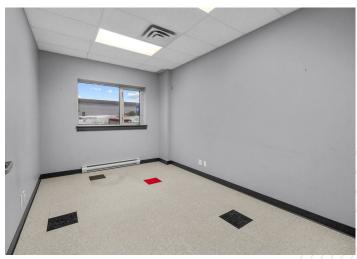

#### PROPERTY FEATURES

1st floor flex space offering 3,750 sf of office space with reception area, 4 private offices, boardroom/meeting room, storage area, kitchen, in-suite gym, and 2,025 sf of rear warehouse space with loading door

#### **AVAILABLE SPACE**

Unit 102: +/- 5,775 sf (3,750 sf office | 2,025 warehouse)