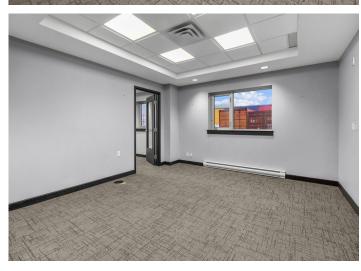

#### PROPERTY FEATURES

1st floor flex space offering 3,750 sf of office space with reception area, 4 private offices, boardroom/meeting room, storage area, kitchen, in-suite gym, and 2,025 sf of rear warehouse space with loading door

#### **AVAILABLE SPACE**

Unit 102: +/- 5,775 sf (3,750 sf office | 2,025 warehouse)