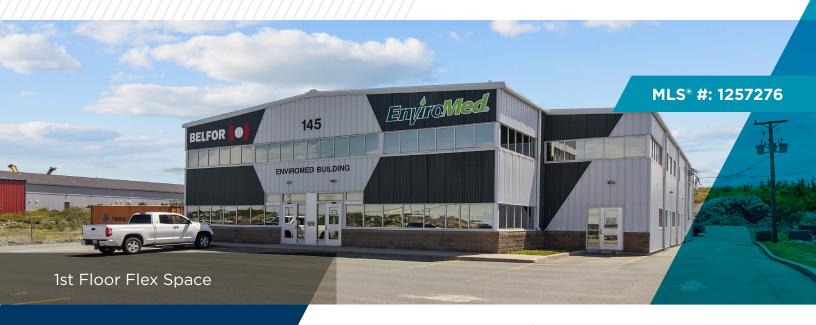

### FOR LEASE 145 McNamara Drive | Unit 102 Paradise, NL

#### 5,775 SF

#### PROPERTY FEATURES

1st floor flex space offering 3,750 sf of office space with reception area, 4 private offices, boardroom/meeting room, storage area, kitchen, in-suite gym, and 2,025 sf of rear warehouse space with loading door

#### **AVAILABLE SPACE**

Unit 102: +/- 5,775 sf (3,750 sf office | 2,025 warehouse)