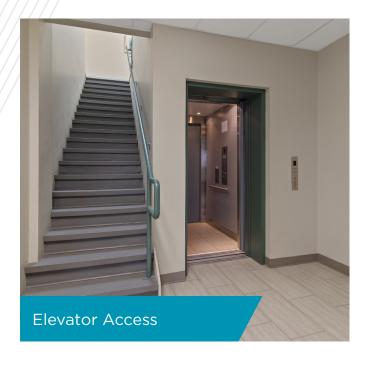

#### PROPERTY FEATURES

1st floor flex space offering 3,750 sf of office space with reception area, 4 private offices, boardroom/meeting room, storage area, kitchen, in-suite gym, and 2,025 sf of rear warehouse space with loading door