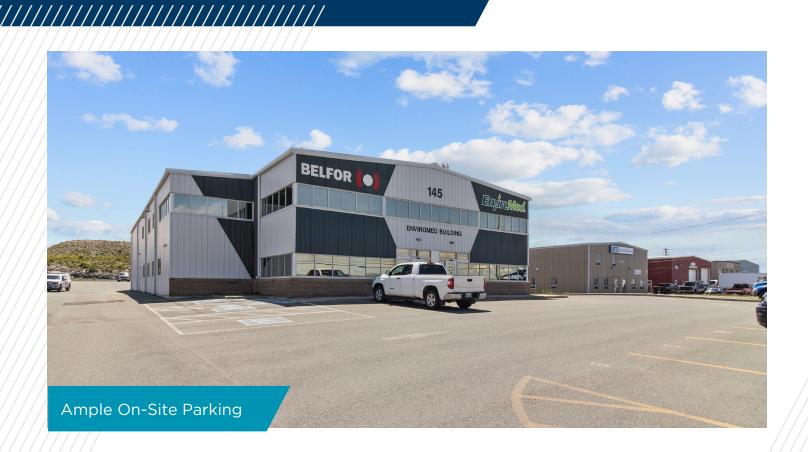

#### PROPERTY TYPE

Two-storey flex commercial building with great visibility.

#### **LOCATION INFORMATION**

- Situated within the town of Paradise near Bremigen's Business Park & Kenmount Road Extension.
- Strategically located on McNamara Drive, offering great visibility and quick access to major roadways including the Trans-Canada Highway
- Surrounding area provides access to a multitude of amenities including the nearby Paradise Plaza, with offerings of national and international retailers and service providers.