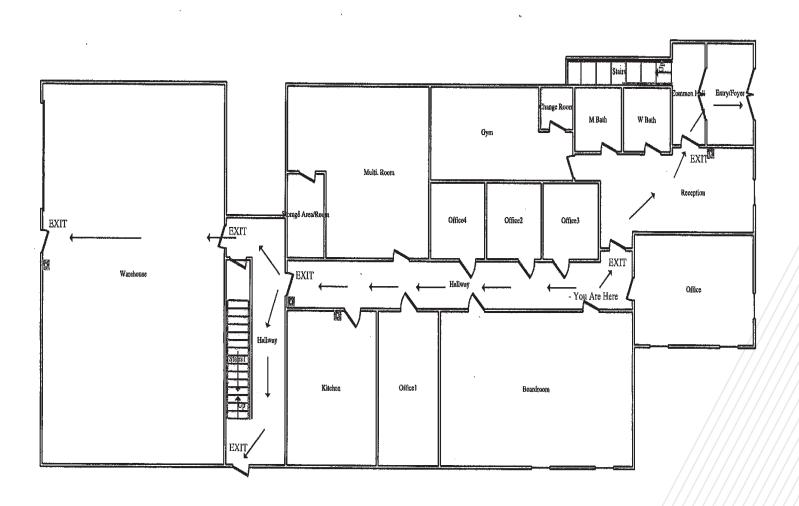

# Floor Plan | Unit 102

#### PROPERTY FEATURES

1st floor flex space offering 3,750 sf of office space with reception area, 4 private offices, boardroom/meeting room, storage area, kitchen, in-suite gym, and 2,025 sf of rear warehouse space with loading door

#### **AVAILABLE SPACE**

Unit 102: +/- 5,775 sf (3,750 sf office | 2,025 warehouse)