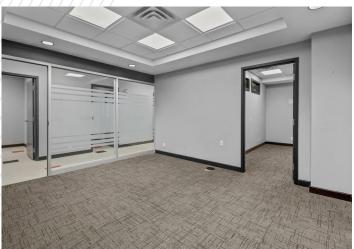

#### PROPERTY FEATURES

1st floor flex space offering 3,750 sf of office space with reception area, 4 private offices, boardroom/meeting room, storage area, kitchen, in-suite gym, and 2,025 sf of rear warehouse space with loading door

#### **AVAILABLE SPACE**

Unit 102: +/- 5,775 sf (3,750 sf office | 2,025 warehouse)