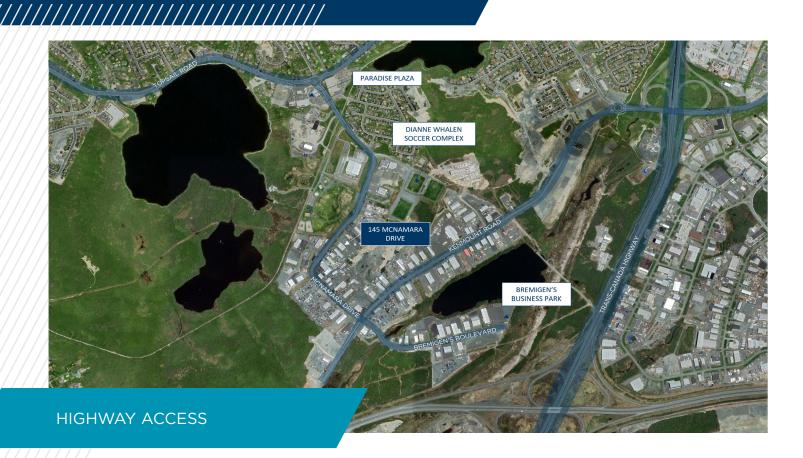

#### PROPERTY LOCATION

Located on McNamara Drive within the Town of Paradise.

#### **LOCATION INFORMATION**

- Situated within the town of Paradise near Bremigen's Business Park & Kenmount Road Extension.
- Strategically located on McNamara Drive, offering great visibility and quick access to major roadways including the Trans-Canada Highway
- Surrounding area provides access to a multitude of amenities including the nearby Paradise Plaza, with offerings of national and international retailers and service providers.