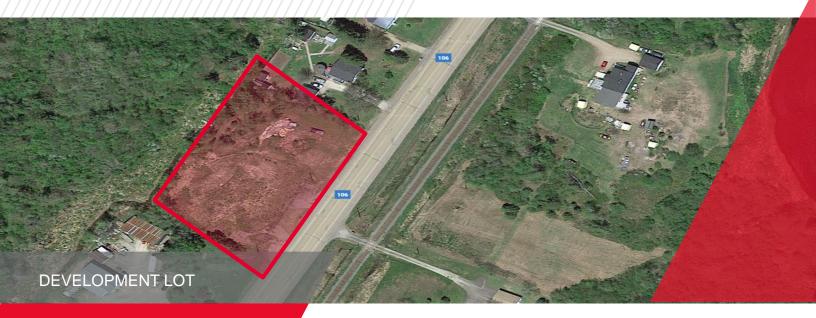

## FOR SALE River Glade Development Lot River Glade, New Brunswick

+/- 39,073 SF Development Lot

## **PROPERTY HIGHLIGHTS**

This development site is currently an untouched lot with plenty of potential.

- +/- 39,073 sf development lot located in River Glade, New Brunswick
- Ideal for a variety of uses
- Taxes (2020):\$158.20
- / PID:0095865
- PAN: 2301339

## **LOCATION INFORMATION**

- Located on Route 106 in River Glade, New Brunswick, less than 30 minutes from Moncton and Sussex, and less than 10 minutes from the Town of Salisbury
- Seconds from Route 1 highway, with quick access to the Trans-Canada Highway
- Close to all major amenities including grocery stores, gas stations, restaurants, and more