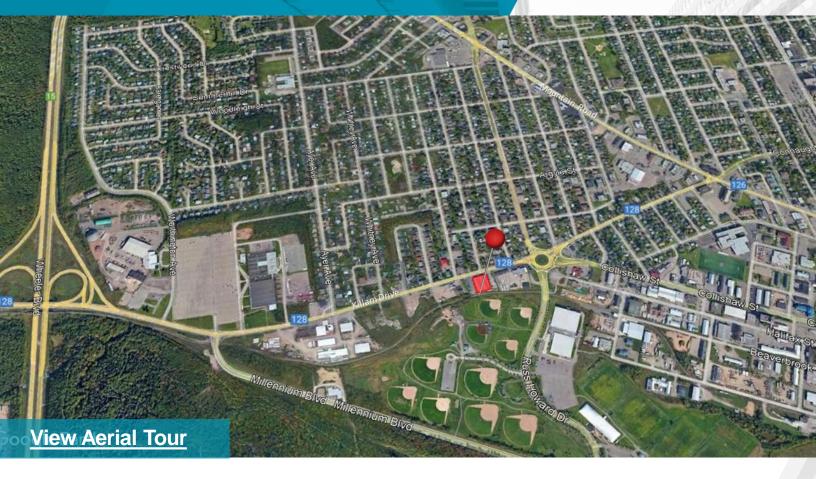

# **Aerial / Location Map**

#### **Location Information**

High traffic location

5 minutes to the Moncton Industrial Park

Easy access to Wheeler Blvd and the Trans Canada Highway

Minutes from retail and the Moncton Coliseum

On city transit route

Walking distance to Superior Propane Centre and Centennial Park

Nearby fast food: Greco Pizza, McDonald's, Burger King, Deluxe, Pizza Hut and KFC

5 minutes to Downtown Moncton