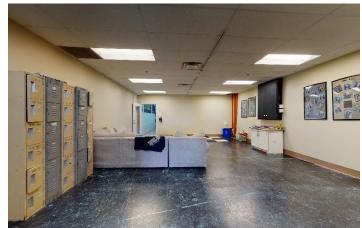

# **Property Highlights**

Centrally located commercial space in a busy multi-tenant retail building

- +/- 4,640 sf of commercial flex space with multiple open concept rooms, private offices, staff room, and more
- High ceilings
- 1 Dock-level loading door
- · Versatile layout suited for many uses

Ample onsite parking

Available June 1, 2022

Zoning: IP – Industrial Park

Operating Costs: \$6.08 psf + heat and lights