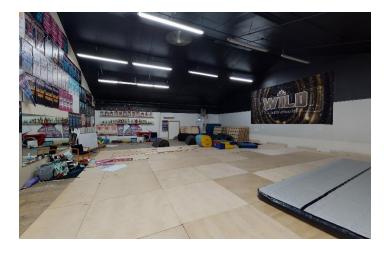

# **Property Highlights**

Centrally located commercial space in a busy multi-tenant retail building

- +/- 4,640 sf of commercial flex space with multiple open concept rooms, private offices, staff room, and more
- High ceilings
- 1 Dock-level loading door
- · Versatile layout suited for many uses

Ample onsite parking

Available June 1, 2022

Zoning: IP – Industrial Park

Operating Costs: \$6.08 psf + heat and lights