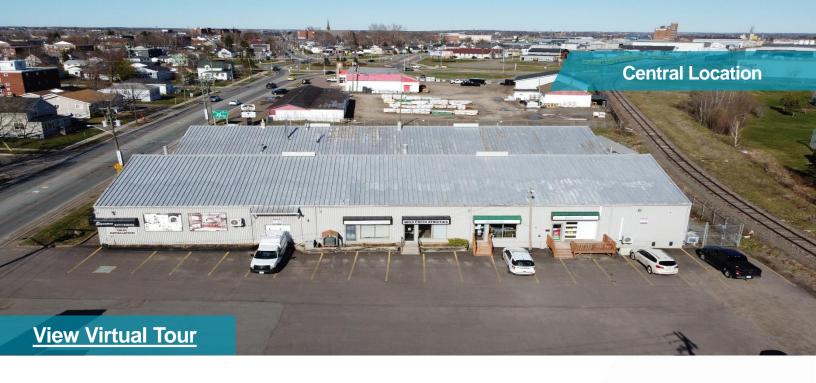

# FOR LEASE 194 Killam Drive Moncton, New Brunswick

+/- 4,640 SF Lease Rate: \$8.75 psf Net

# **Property Highlights**

Centrally located commercial space in a busy multi-tenant retail building

- +/- 4,640 sf of commercial flex space with multiple open concept rooms, private offices, staff room, and more
- High ceilings
- 1 Dock-level loading door
- · Versatile layout suited for many uses

Ample onsite parking

Available June 1, 2022

Zoning: IP – Industrial Park

Operating Costs: \$6.08 psf + heat and lights