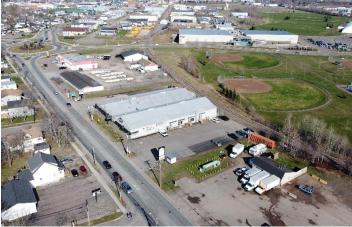

# **Aerial / Location Map**

#### **Location Information**

High traffic location

5 minutes to the Moncton Industrial Park

Easy access to Wheeler Blvd and the Trans Canada Highway

Minutes from retail and the Moncton Coliseum

On city transit route

Walking distance to Superior Propane Centre and Centennial Park

Nearby fast food: Greco Pizza, McDonald's, Burger King, Deluxe, Pizza Hut and KFC

5 minutes to Downtown Moncton