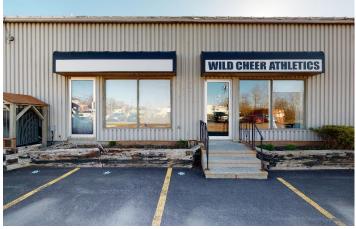

# FOR LEASE 194 Killam Drive Moncton, New Brunswick

+/- 4,640 SF Lease Rate: \$8.75 psf Net

# **Property Highlights**

Centrally located commercial space in a busy multi-tenant retail building

- +/- 4,640 sf of commercial flex space with multiple open concept rooms, private offices, staff room, and more
- High ceilings
- 1 Dock-level loading door
- · Versatile layout suited for many uses