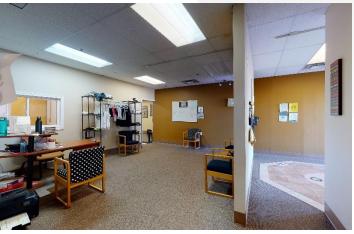

# **Property Highlights**

Centrally located commercial space in a busy multi-tenant retail building

- +/- 4,640 sf of commercial flex space with multiple open concept rooms, private offices, staff room, and more
- High ceilings
- 1 Dock-level loading door
- · Versatile layout suited for many uses

Ample onsite parking

Available June 1, 2022

Zoning: IP – Industrial Park

Operating Costs: \$6.08 psf + heat and lights