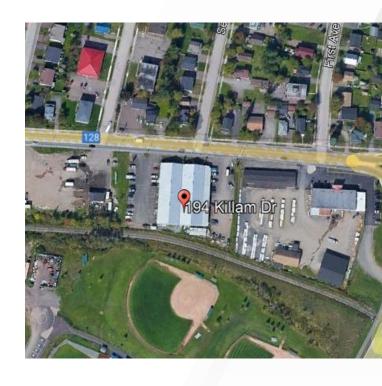

# **Aerial / Location Map**

#### **Location Information**

High traffic location

5 minutes to the Moncton Industrial Park

Easy access to Wheeler Blvd and the Trans Canada Highway

Minutes from retail and the Moncton Coliseum

On city transit route

Walking distance to Superior Propane Centre and Centennial Park

Nearby fast food: Greco Pizza, McDonald's, Burger King, Deluxe, Pizza Hut and KFC

5 minutes to Downtown Moncton