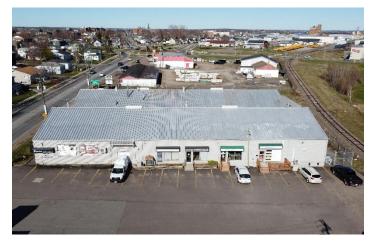

# **Aerial / Location Map**

#### **Location Information**

High traffic location

5 minutes to the Moncton Industrial Park

Easy access to Wheeler Blvd and the Trans Canada Highway

Minutes from retail and the Moncton Coliseum

On city transit route

Walking distance to Superior Propane Centre and Centennial Park

Nearby fast food: Greco Pizza, McDonald's, Burger King, Deluxe, Pizza Hut and KFC

5 minutes to Downtown Moncton