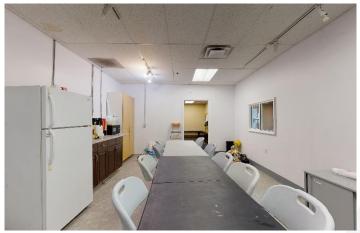

# **Property Highlights**

Centrally located commercial space in a busy multi-tenant retail building

- +/- 4,640 sf of commercial flex space with multiple open concept rooms, private offices, staff room, and more
- High ceilings
- 1 Dock-level loading door
- · Versatile layout suited for many uses

Ample onsite parking

Available June 1, 2022

Zoning: IP – Industrial Park

Operating Costs: \$6.08 psf + heat and lights