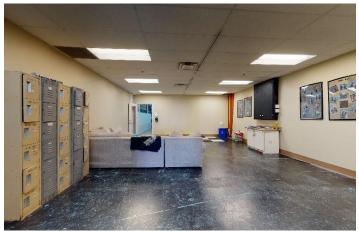

oom, and more
- High ceilings
- 1 Dock-level loading door
- · Versatile layout suited for many uses



Available June 1, 2022

> Operating Costs: \$2.86 psf + heat and lights



Contact

# **Aerial / Location Map**





#### Location Information

High traffic location



5 minutes to the Moncton **Industrial Park** 

| 1 | F |    |   |
|---|---|----|---|
| ( | E | -  | ) |
|   | 6 | -Ű | 1 |
|   |   | /  |   |

On city transit route



Walking distance **Propane Centre** and Centennial Park



Nearby fast food: Greco Pizza, McDonald's, Burger King, Deluxe, Pizza Hut and KFC

Easy access to

Highway

Wheeler Blvd and

the Trans Canada



**Minutes from** retail and the Moncton Coliseum



5 minutes to Downtown Moncton

#### Contact









#### Contact

### **Interior Photography**















\_\_\_\_\_

#### Contact