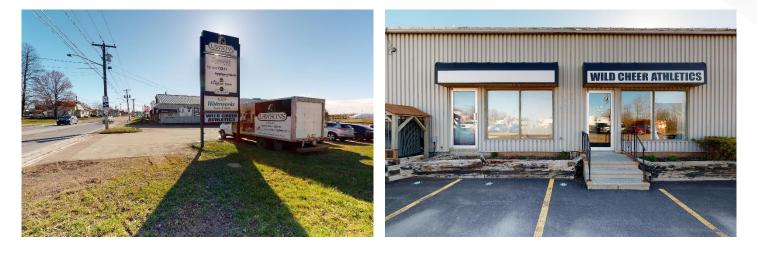

th multiple open concept rooms, private offices, staff room, and more
- High ceilings
- 1 Dock-level loading door
- · Versatile layout suited for many uses



Available June 1, 2022

> Operating Costs: \$2.86 psf + heat and lights



Contact

# **Aerial / Location Map**





#### Location Information

High traffic location



5 minutes to the Moncton **Industrial Park** 

| 1 | F |    |   |
|---|---|----|---|
| ( | E | -  | ) |
|   | 6 | -Ű | 1 |
|   |   | /  |   |

On city transit route



Walking distance **Propane Centre** and Centennial Park



Nearby fast food: Greco Pizza, McDonald's, Burger King, Deluxe, Pizza Hut and KFC

Easy access to

Highway

Wheeler Blvd and

the Trans Canada



**Minutes from** retail and the Moncton Coliseum



5 minutes to Downtown Moncton

#### Contact









#### Contact

### **Interior Photography**















\_\_\_\_\_

#### Contact