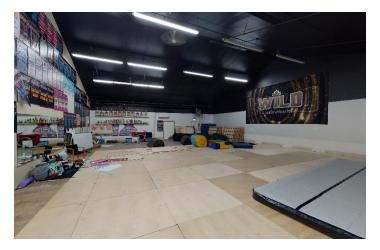

m, and more
- High ceilings
- 1 Dock-level loading door
- · Versatile layout suited for many uses



Available June 1, 2022

> Operating Costs: \$2.86 psf + heat and lights



Contact

# **Aerial / Location Map**





#### Location Information

High traffic location



5 minutes to the Moncton **Industrial Park** 

| 1 | F |    |   |
|---|---|----|---|
| ( | E | -  | ) |
|   | 6 | -Ű | 1 |
|   |   | /  |   |

On city transit route



Walking distance **Propane Centre** and Centennial Park



Nearby fast food: Greco Pizza, McDonald's, Burger King, Deluxe, Pizza Hut and KFC

Easy access to

Highway

Wheeler Blvd and

the Trans Canada



**Minutes from** retail and the Moncton Coliseum



5 minutes to Downtown Moncton

#### Contact









#### Contact

### **Interior Photography**















\_\_\_\_\_

#### Contact