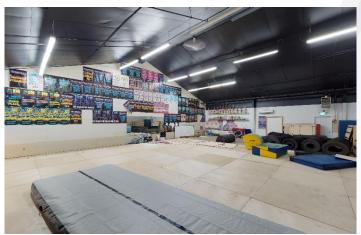

nd more
- High ceilings
- 1 Dock-level loading door
- · Versatile layout suited for many uses



Available June 1, 2022

> Operating Costs: \$2.86 psf + heat and lights



Contact

# **Aerial / Location Map**





#### Location Information

High traffic location



5 minutes to the Moncton **Industrial Park** 

| 1 | F |    |   |
|---|---|----|---|
| ( | E | -  | ) |
|   | 6 | -Ű | 1 |
|   |   | /  |   |

On city transit route



Walking distance **Propane Centre** and Centennial Park



Nearby fast food: Greco Pizza, McDonald's, Burger King, Deluxe, Pizza Hut and KFC

Easy access to

Highway

Wheeler Blvd and

the Trans Canada



**Minutes from** retail and the Moncton Coliseum



5 minutes to Downtown Moncton

#### Contact









#### Contact

### **Interior Photography**















\_\_\_\_\_

#### Contact