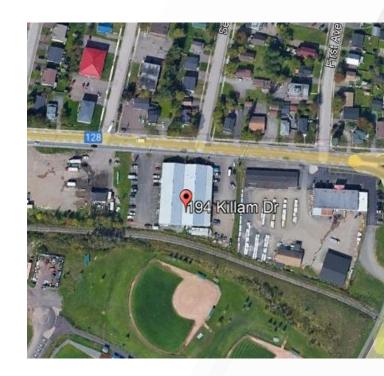

# **Aerial / Location Map**

#### Location Information

High traffic location

5 minutes to the Moncton **Industrial Park** 

| 1 | F |    |   |
|---|---|----|---|
| ( | E | -  | ) |
|   | 6 | -Ű | 1 |
|   |   | /  |   |

On city transit route

Walking distance **Propane Centre** and Centennial Park

Nearby fast food: Greco Pizza, McDonald's, Burger King, Deluxe, Pizza Hut and KFC

Easy access to

Highway

Wheeler Blvd and

the Trans Canada

**Minutes from** retail and the Moncton Coliseum

5 minutes to Downtown Moncton