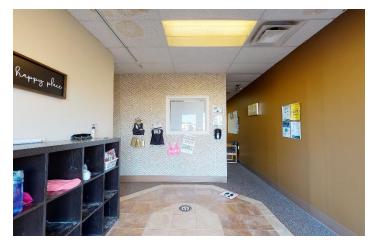

ff room, and more
- High ceilings
- 1 Dock-level loading door
- · Versatile layout suited for many uses



Available June 1, 2022

> Operating Costs: \$2.86 psf + heat and lights



Contact

# **Aerial / Location Map**





#### Location Information

High traffic location



5 minutes to the Moncton **Industrial Park** 

| 1 | F |    |   |
|---|---|----|---|
| ( | E | -  | ) |
|   | 6 | -Ű | 1 |
|   |   | /  |   |

On city transit route



Walking distance **Propane Centre** and Centennial Park



Nearby fast food: Greco Pizza, McDonald's, Burger King, Deluxe, Pizza Hut and KFC

Easy access to

Highway

Wheeler Blvd and

the Trans Canada



**Minutes from** retail and the Moncton Coliseum



5 minutes to Downtown Moncton

#### Contact









#### Contact

### **Interior Photography**















\_\_\_\_\_

#### Contact