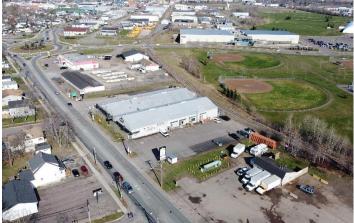

ultiple open concept rooms, private offices, staff room, and more
- High ceilings
- 1 Dock-level loading door
- · Versatile layout suited for many uses



Available June 1, 2022

> Operating Costs: \$2.86 psf + heat and lights



Contact

# **Aerial / Location Map**





#### Location Information

High traffic location



5 minutes to the Moncton **Industrial Park** 

| 1 | F |    |   |
|---|---|----|---|
| ( | E | -  | ) |
|   | 6 | -Ű | 1 |
|   |   | /  |   |

On city transit route



Walking distance **Propane Centre** and Centennial Park



Nearby fast food: Greco Pizza, McDonald's, Burger King, Deluxe, Pizza Hut and KFC

Easy access to

Highway

Wheeler Blvd and

the Trans Canada



**Minutes from** retail and the Moncton Coliseum



5 minutes to Downtown Moncton

#### Contact









#### Contact

### **Interior Photography**















\_\_\_\_\_

#### Contact