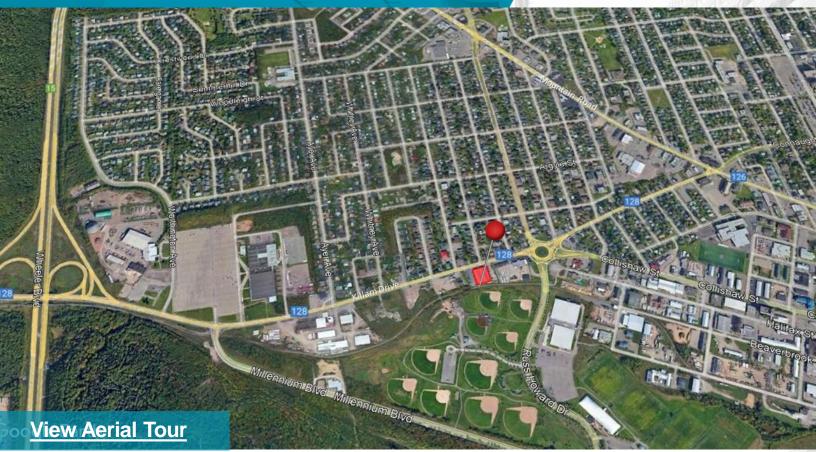

# **Aerial / Location Map**

#### Location Information

High traffic location

5 minutes to the Moncton **Industrial Park** 

| 1 | F |    |   |
|---|---|----|---|
| ( | E | -  | ) |
|   | 6 | -Ű | 1 |
|   |   | /  |   |

On city transit route

Walking distance **Propane Centre** and Centennial Park

Nearby fast food: Greco Pizza, McDonald's, Burger King, Deluxe, Pizza Hut and KFC

Easy access to

Highway

Wheeler Blvd and

the Trans Canada

**Minutes from** retail and the Moncton Coliseum

5 minutes to Downtown Moncton