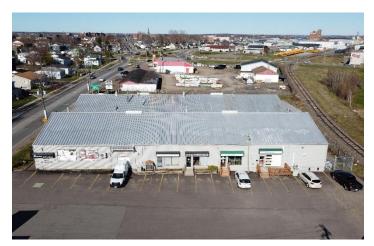

multiple open concept rooms, private offices, staff room, and more
- High ceilings
- 1 Dock-level loading door
- · Versatile layout suited for many uses



Available June 1, 2022

> Operating Costs: \$2.86 psf + heat and lights



Contact

# **Aerial / Location Map**





#### Location Information

High traffic location



5 minutes to the Moncton **Industrial Park** 

| 1 | F |    |   |
|---|---|----|---|
| ( | E | -  | ) |
|   | 6 | -Ű | 1 |
|   |   | /  |   |

On city transit route



Walking distance **Propane Centre** and Centennial Park



Nearby fast food: Greco Pizza, McDonald's, Burger King, Deluxe, Pizza Hut and KFC

Easy access to

Highway

Wheeler Blvd and

the Trans Canada



**Minutes from** retail and the Moncton Coliseum



5 minutes to Downtown Moncton

#### Contact









#### Contact

### **Interior Photography**















\_\_\_\_\_

#### Contact