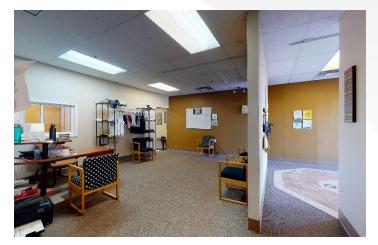

room, and more
- High ceilings
- 1 Dock-level loading door
- · Versatile layout suited for many uses



Available June 1, 2022

> Operating Costs: \$2.86 psf + heat and lights



Contact

# **Aerial / Location Map**





#### Location Information

High traffic location



5 minutes to the Moncton **Industrial Park** 

| 1 | F |    |   |
|---|---|----|---|
| ( | E | -  | ) |
|   | 6 | -Ű | 1 |
|   |   | /  |   |

On city transit route



Walking distance **Propane Centre** and Centennial Park



Nearby fast food: Greco Pizza, McDonald's, Burger King, Deluxe, Pizza Hut and KFC

Easy access to

Highway

Wheeler Blvd and

the Trans Canada



**Minutes from** retail and the Moncton Coliseum



5 minutes to Downtown Moncton

#### Contact









#### Contact

### **Interior Photography**















\_\_\_\_\_

#### Contact