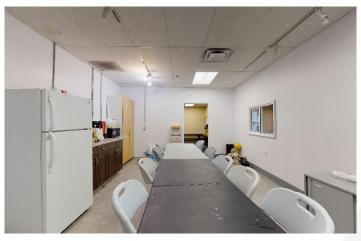

and more
- High ceilings
- 1 Dock-level loading door
- · Versatile layout suited for many uses



Available June 1, 2022

> Operating Costs: \$2.86 psf + heat and lights



Contact

# **Aerial / Location Map**





#### Location Information

High traffic location



5 minutes to the Moncton **Industrial Park** 

| 1 | F |    |   |
|---|---|----|---|
| ( | E | -  | ) |
|   | 6 | -Ű | 1 |
|   |   | /  |   |

On city transit route



Walking distance **Propane Centre** and Centennial Park



Nearby fast food: Greco Pizza, McDonald's, Burger King, Deluxe, Pizza Hut and KFC

Easy access to

Highway

Wheeler Blvd and

the Trans Canada



**Minutes from** retail and the Moncton Coliseum



5 minutes to Downtown Moncton

#### Contact









#### Contact

### **Interior Photography**















\_\_\_\_\_

#### Contact