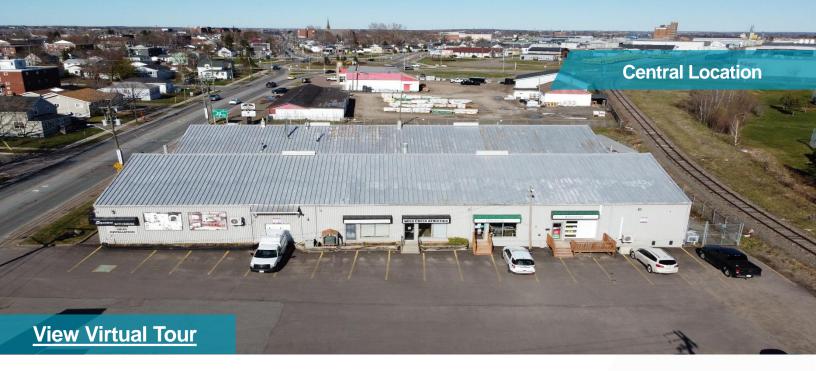

## FOR LEASE 194 Killam Drive Moncton, New Brunswick

#### **Property Highlights**

Centrally located commercial space in a busy multi-tenant retail building

- +/- 4,640 sf of commercial flex space with multiple open concept rooms, private offices, staff room, and more
- High ceilings
- 1 Dock-level loading door
- · Versatile layout suited for many uses

Available June 1, 2022

> Operating Costs: \$2.86 psf + heat and lights

Contact