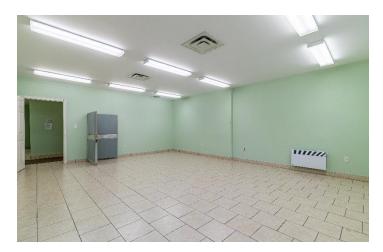

#### **PROPERTY TYPE**

Open retail commercial space with interior and exterior access

#### **FEATURES**

Move in ready space situated within the commercial district of Montague. Formally used as a training centre, this space would benefit a diverse variety of service based users. Tenant amenities include: excellent natural light, and flexible space options. Retailers or service providers will enjoy excellent exposure onto Main Street, along with exterior signage options.

## **AVAILABLE SPACE**

Unit Size: 4,000 sf

Paved free surface parking