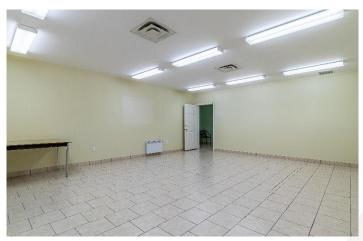

#### **PROPERTY TYPE**

Open retail commercial space with interior and exterior access

#### **FEATURES**

Move in ready space situated within the commercial district of Montague. Formally used as a training centre, this space would benefit a diverse variety of service based users. Tenant amenities include: excellent natural light, and flexible space options. Retailers or service providers will enjoy excellent exposure onto Main Street, along with exterior signage options.

## **AVAILABLE SPACE**

Unit Size: 4,000 sf

Paved free surface parking