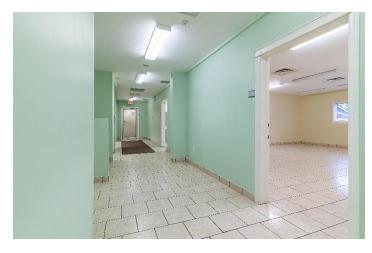

#### **PROPERTY TYPE**

Open retail commercial space with interior and exterior access

#### **FEATURES**

Move in ready space situated within the commercial district of Montague. Formally used as a training centre, this space would benefit a diverse variety of service based users. Tenant amenities include: excellent natural light, and flexible space options. Retailers or service providers will enjoy excellent exposure onto Main Street, along with exterior signage options.

## **AVAILABLE SPACE**

Unit Size: 4,000 sf

Paved free surface parking