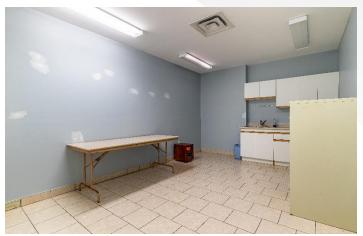

#### **PROPERTY TYPE**

Open retail commercial space with interior and exterior access

#### **FEATURES**

Move in ready space situated within the commercial district of Montague. Formally used as a training centre, this space would benefit a diverse variety of service based users. Tenant amenities include: excellent natural light, and flexible space options. Retailers or service providers will enjoy excellent exposure onto Main Street, along with exterior signage options.

## **AVAILABLE SPACE**

Unit Size: 4,000 sf

Paved free surface parking