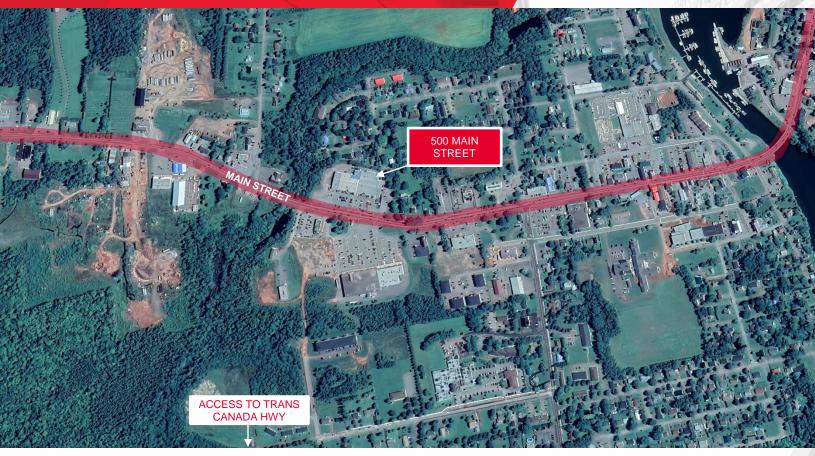

# **Aerial / Location Map**

#### **Location Information**

Located on Main Street in Montague, within the community's largest commercial area. This property offers quick and easy access to Main Street, Queens Road, Wood Islands Road, and PE Route 17. Diverse tenant mix including: A Touch of Gold, The Source, and KFC, the mall is almost 100% occupied. Close proximity to several restaurants, grocery stores, cafes, financial institutions, gas stations, schools, and growing residential neighbourhoods. The area has just recently received public transit support, through the newly introduced Charlottetown to Montague route. Montague is a community within the town of Three Rivers. Prince Edward Island, with an estimated population of 2,200. It is 46kms away from Charlottetown, with quick access to arterial routes that lead to the Trans-Canada highway. The community traditionally serves as a service centre for the Eastern portion of PEI