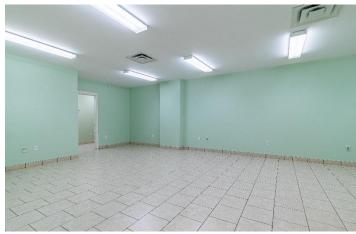

#### **PROPERTY TYPE**

Open retail commercial space with interior and exterior access

#### **FEATURES**

Move in ready space situated within the commercial district of Montague. Formally used as a training centre, this space would benefit a diverse variety of service based users. Tenant amenities include: excellent natural light, and flexible space options. Retailers or service providers will enjoy excellent exposure onto Main Street, along with exterior signage options.

## **AVAILABLE SPACE**

Unit Size: 4,000 sf

Paved free surface parking