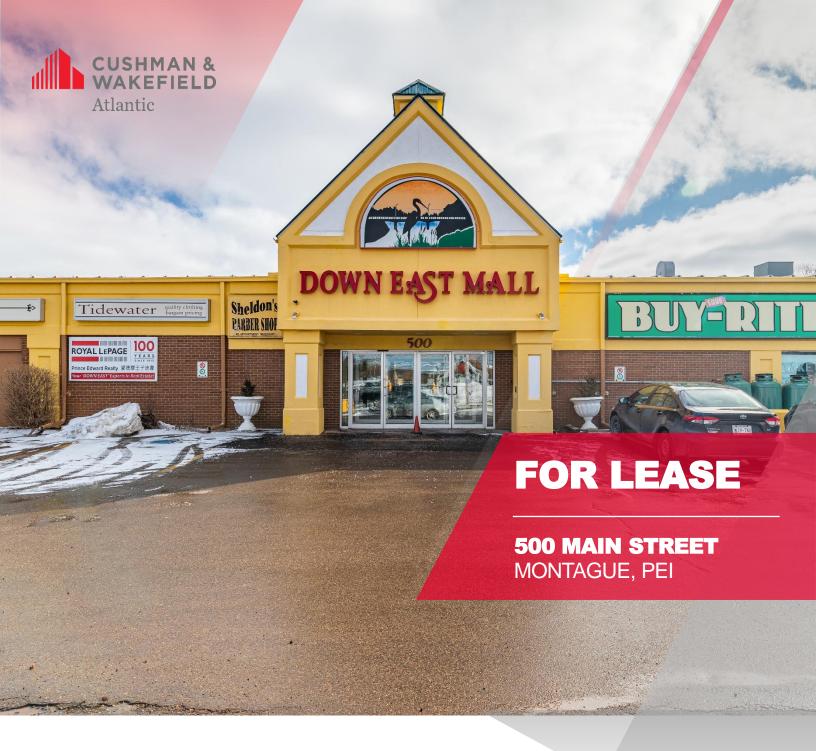

4,000 SF

PRIME STRIP MALL LEASING OPPORTUNITY

204 Strathgartney Road Bonshaw, PE COA 1C0 +1 902 626 9666 cwatlantic.com

# 4,000 sf Commercial Space | Lease Rate: \$12.00 psf Net

#### **FEATURES**

Move in ready space situated within the commercial district of Montague. Formally used as a training centre, this space would benefit a diverse variety of service based users. Tenant amenities include: excellent natural light, and flexible space options. Retailers or service providers will enjoy excellent exposure onto Main Street, along with exterior signage options.