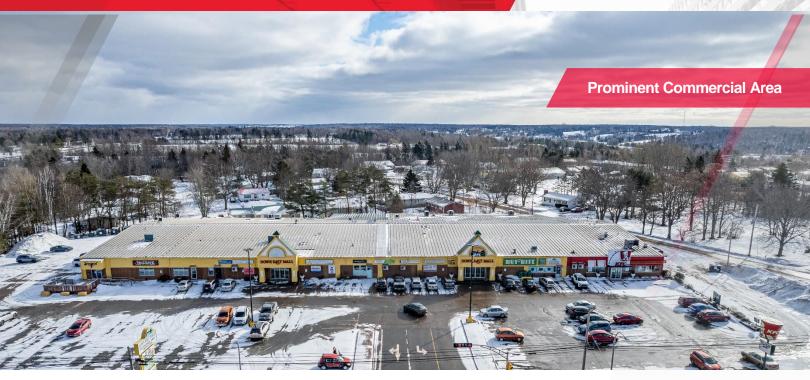

#### **Location Information**

Located on Main Street in Montague, within the community's largest commercial area. This property offers quick and easy access to Main Street, Queens Road, Wood Islands Road, and PE Route 17. Diverse tenant mix including: A Touch of Gold, The Source, and KFC, the mall is almost 100% occupied. Close proximity to several restaurants, grocery stores, cafes, financial institutions, gas stations, schools, and growing residential neighbourhoods. The area has just recently received public transit support, through the newly introduced Charlottetown to Montague route. Montague is a community within the town of Three Rivers. Prince Edward Island, with an estimated population of 2,200. It is 46kms away from Charlottetown, with quick access to arterial routes that lead to the Trans-Canada highway. The community traditionally serves as a service centre for the Eastern portion of PEI