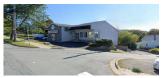

## INDUSTRIAL SPACE FOR LEASE

| 30 S  | 30 SIMMONDS DRIVE, DARTMOUTH |          |                                                                         |  |
|-------|------------------------------|----------|-------------------------------------------------------------------------|--|
| Size  | 5,760 sf                     | Details  | Flex-industrial space with two grade-level doors and 14' high ceilings. |  |
| Price | \$6.75 psf Net               | Agent(s) | James Collins, QPCR                                                     |  |