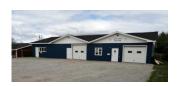

| 80 DRISCOLL CRESCENT, MONCTON |                   |          |                                                                |  |  |
|-------------------------------|-------------------|----------|----------------------------------------------------------------|--|--|
| Size                          | +/- 12,009 sf     | Details  | High quality warehouse space with +/- 1,500 sf of office space |  |  |
| Price                         | \$10.00 psf Gross | Agent(s) | Ian Franklin   Adam MaGee                                      |  |  |