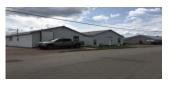

| 120 HALIFAX STREET, MONCTON |                        |          |                                                                   |  |  |
|-----------------------------|------------------------|----------|-------------------------------------------------------------------|--|--|
| Size                        | +/- 1,262 and 2,500 sf | Details  | Office and warehouse space located in the Victory Industrial Park |  |  |
| Price                       | \$6.50 psf Net         | Agent(s) | lan Franklin                                                      |  |  |

# INDUSTRIAL SPACE FOR LEASE

| 120 HALIFAX STREET, MONCTON |                        |          |                                                                   |  |  |
|-----------------------------|------------------------|----------|-------------------------------------------------------------------|--|--|
| Size                        | +/- 1,262 and 2,500 sf | Details  | Office and warehouse space located in the Victory Industrial Park |  |  |
| Price                       | \$6.50 psf Net         | Agent(s) | Ian Franklin                                                      |  |  |