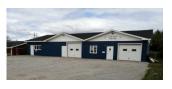

| 120 HALIFAX STREET, MONCTON |                        |          |                                                                   |  |  |
|-----------------------------|------------------------|----------|-------------------------------------------------------------------|--|--|
| Size                        | +/- 1,262 and 2,500 sf | Details  | Office and warehouse space located in the Victory Industrial Park |  |  |
| Price                       | \$6.50 psf Net         | Agent(s) | lan Franklin                                                      |  |  |

# INDUSTRIAL SPACE FOR LEASE

| 120 HALIFAX STREET, MONCTON |                        |          |                                                                   |  |  |
|-----------------------------|------------------------|----------|-------------------------------------------------------------------|--|--|
| Size                        | +/- 1,262 and 2,500 sf | Details  | Office and warehouse space located in the Victory Industrial Park |  |  |
| Price                       | \$6.50 psf Net         | Agent(s) | Ian Franklin                                                      |  |  |