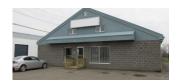

| 23 BIGGS DRIVE, RIVERVIEW |              |          |                                                |  |
|---------------------------|--------------|----------|------------------------------------------------|--|
| Size                      | +/- 3,120 sf | Details  | Single level 2 unit industrial/office building |  |
| Price                     | \$367,500    | Agent(s) | Donna Green                                    |  |