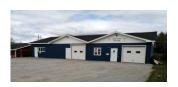

| 80 DRISCOLL CRESCENT, MONCTON |                   |          |                                                                |  |
|-------------------------------|-------------------|----------|----------------------------------------------------------------|--|
| Size                          | +/- 12,009 sf     | Details  | High quality warehouse space with +/- 1,500 sf of office space |  |
| Price                         | \$10.00 psf Gross | Agent(s) | Ian Franklin   Adam MaGee                                      |  |