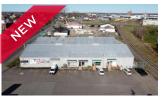

| 663 MA | LENFANT BOULE  | /ARD, DIEPPE | TAKE VIRTUAL TOUR                             |
|--------|----------------|--------------|-----------------------------------------------|
| Size   | +/- 11,500 sf  | Details      | Rare industrial space available for sub lease |
| Price  | \$7.95 psf Net | Agent(s)     | Adam MaGee                                    |