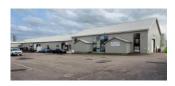

| 80 DRISCOLL CRESCENT, MONCTON |                   |          |                                                                |  |
|-------------------------------|-------------------|----------|----------------------------------------------------------------|--|
| Size                          | +/- 12,009 sf     | Details  | High quality warehouse space with +/- 1,500 sf of office space |  |
| Price                         | \$10.00 psf Gross | Agent(s) | Ian Franklin   Adam MaGee                                      |  |