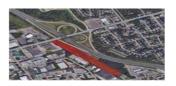

# LAND FOR SALE

| IVAN RAND DRIVE, MONCTON |              |          |                                                             |  |
|--------------------------|--------------|----------|-------------------------------------------------------------|--|
| Size                     | +/- 17 acres | Details  | Prime development site near Downtown Event Centre. Zoned SC |  |
| Price                    | \$2,400,000  | Agent(s) | Ian Franklin                                                |  |