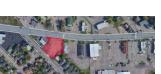

| ST. GEORGE BOULEVARD AND WHEELER BOULEVARD LAND, MONCTON |                 |          |                                                                      |  |
|----------------------------------------------------------|-----------------|----------|----------------------------------------------------------------------|--|
| Size                                                     | +/- 12.55 acres | Details  | Prime development land with +/- 2,000' frontage on Wheeler Boulevard |  |
| Price                                                    | \$349,900       | Agent(s) | Ian Franklin                                                         |  |