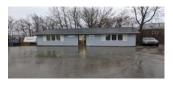

| 184-186 HALIFAX STREET, MONCTON |                      |          |                           |  |  |
|---------------------------------|----------------------|----------|---------------------------|--|--|
| Size                            | +/- 1,152 - 2,086 sf | Details  | Multi use units available |  |  |
| Price                           | \$8.00 - \$10.00 psf | Agent(s) | Adam MaGee                |  |  |

## INDUSTRIAL SPACE FOR LEASE

| 184-186 | 184-186 HALIFAX STREET, MONCTON |          |                           |  |  |  |
|---------|---------------------------------|----------|---------------------------|--|--|--|
| Size    | +/- 1,152 – 2,086 sf            | Details  | Multi use units available |  |  |  |
| Price   | \$8.00 - \$10.00 psf            | Agent(s) | Adam MaGee                |  |  |  |