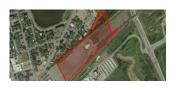

| 700 PINEWOOD ROAD, RIVERVIEW |               |          |                                                             |  |
|------------------------------|---------------|----------|-------------------------------------------------------------|--|
| Size                         | +/- 25,220 sf | Details  | Prime development land opportunity located on Pinewood Road |  |
| Price                        | \$155,000     | Agent(s) | Adam MaGee                                                  |  |