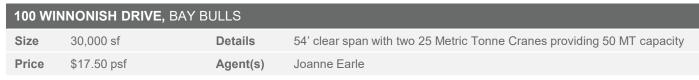

|  |  |  |
| Price                           | \$16.00 psf Net | Agent(s) | Joanne Earle                                                  |  |  |  |



| 15 HALLETT CRESCENT, ST. JOHN'S |                 |          | MLS® #: 1240724   1240725   1240726                                     |
|---------------------------------|-----------------|----------|-------------------------------------------------------------------------|
| Size                            | Various         | Details  | Accessible office in well situated building in O'Leary Industrial Park! |
| Price                           | \$12.00 psf Net | Agent(s) | Joanne Earle                                                            |

# INDUSTRIAL SPACE FOR LEASE

### CLICK ON THE PHOTO TO OBTAIN MORE INFORMATION ONLINE







| 35 BECLIN ROAD, MOUNT PEARL |                 |          |                                                                                                                           |  |  |
|-----------------------------|-----------------|----------|---------------------------------------------------------------------------------------------------------------------------|--|--|
| Size                        | Up to 17,230 sf | Details  | LEED standard space with efficient column spacing and 24' clear height. Potential for 3 bays: ready for design and fit-up |  |  |
| Price                       | \$14.50 psf Net | Agent(s) | Joanne Earle                                                                                                              |  |  |



| 27 BECLIN ROAD, MOUNT PEARL