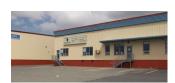

| 55 ELIZABETH AVENUE, ST. JOHN'S |                 |          |                                                               |  |  |  |
|---------------------------------|-----------------|----------|---------------------------------------------------------------|--|--|--|
| Size                            | 703 – 729 sf    | Details  | Well located office building with elevator for accessibility. |  |  |  |
| Price                           | \$16.00 psf Net | Agent(s) | Joanne Earle                                                  |  |  |  |