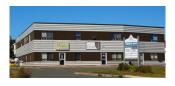

| 55 ELIZABETH AVENUE, ST. JOHN'S |                 |          |                                                               |  |  |  |
|---------------------------------|-----------------|----------|---------------------------------------------------------------|--|--|--|
| Size                            | 703 – 729 sf    | Details  | Well located office building with elevator for accessibility. |  |  |  |
| Price                           | \$16.00 psf Net | Agent(s) | Joanne Earle                                                  |  |  |  |