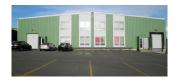

### CLICK ON THE PHOTO TO OBTAIN MORE INFORMATION ONLINE

| 35 BECLIN ROAD, MOUNT PEARL |                 |          |                                                                                                                           |  |  |
|-----------------------------|-----------------|----------|---------------------------------------------------------------------------------------------------------------------------|--|--|
| Size                        | Up to 17,230 sf | Details  | LEED standard space with efficient column spacing and 24' clear height. Potential for 3 bays: ready for design and fit-up |  |  |
| Price                       | \$14.50 psf Net | Agent(s) | Joanne Earle                                                                                                              |  |  |