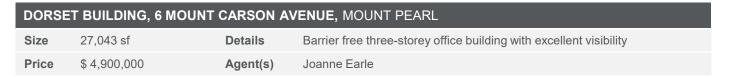

| DORSE | T BUILDING, 6 MOUNT | CARSON   | AVENUE, MOUNT PEARL                              | MLS® #: 1240562   1240565   1240570 |
|-------|---------------------|----------|--------------------------------------------------|-------------------------------------|
| Size  | 1,489 – 2,112 sf    | Details  | Modern 3 storey building with Ground floor units | elevator and ample parking.         |
| Price | \$18.00 psf Net     | Agent(s) | Joanne Earle                                     |                                     |