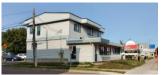

| 194 KI | LLAM DRIVE, MONCTO | ON       | TAKE VIRTUAL TOUR                                |
|--------|--------------------|----------|--------------------------------------------------|
| Size   | +/- 4,640 sf       | Details  | Mixed-use commercial space minutes from downtown |
| Price  | \$8.75/sf net      | Agent(s) | Adam MaGee                                       |