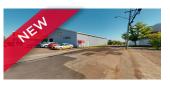

### INDUSTRIAL PROPERTIES FOR SALE

| 2343 RTE-134, LAKEVILLE |               |          |                                                                         |  |  |
|-------------------------|---------------|----------|-------------------------------------------------------------------------|--|--|
| Size                    | +/- 10,500 sf | Details  | Great commercial building with long term tenant; investment opportunity |  |  |
| Price                   | \$700,000     | Agent(s) | Adam MaGee                                                              |  |  |