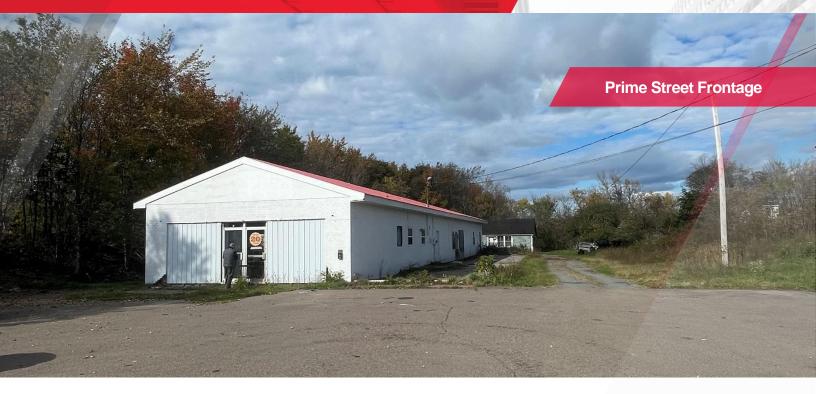

#### **FEATURES**

Located in a popular and busy area of Truro. This building is a blank canvas and can be easily customized based on the owner or operator requirements. The building sits on a 19,000 sf lot. The space could be used as industrial space or a retail showroom. It offers great visibility, signage opportunities, high traffic counts and exposure. The space is divided into one large section at the front and a small section toward the back.

Building signage with excellent roadside visibility

Prime central location on a busy roadway