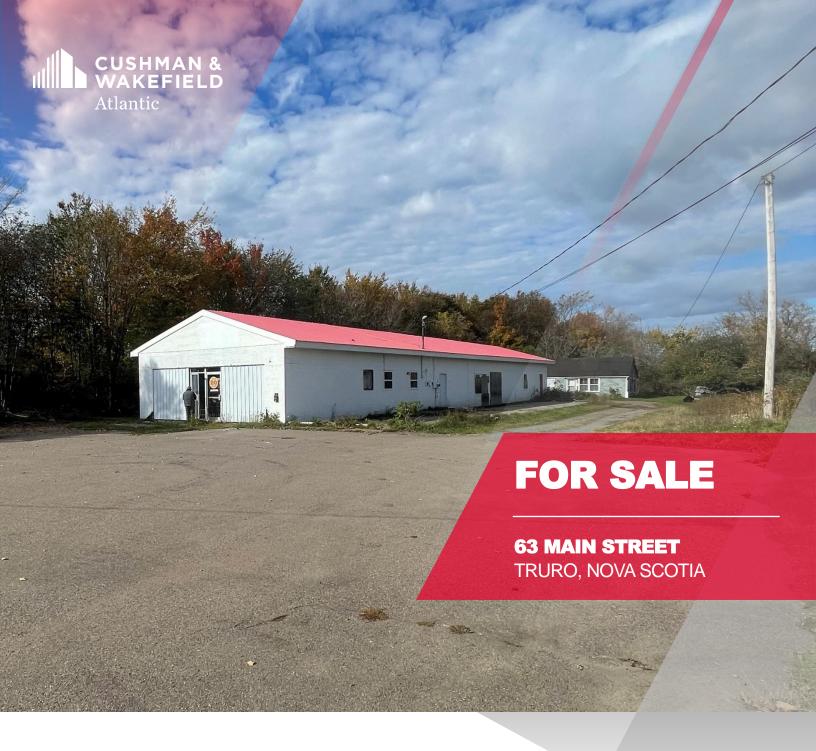

# 3,600 SF AVAILABLE

HIGHLY VISIBLE INDUSTRIAL BUILDING

601 - 5475 Spring Garden Road Halifax, Nova Scotia +1 902 425 1444 **cwatlantic.com** 

# 3,600 sf Stand Alone Industrial Building | Sale Price: \$319,000

#### **FEATURES**

Located in a popular and busy area of Truro. This building is a blank canvas and can be easily customized based on the owner or operator requirements. The building sits on a 19,000 sf lot. The space could be used as industrial space or a retail showroom. It offers great visibility, signage opportunities, high traffic counts and exposure. The space is divided into one large section at the front and a small section toward the back.

## **BUILDING SIZE**

3,600 sf