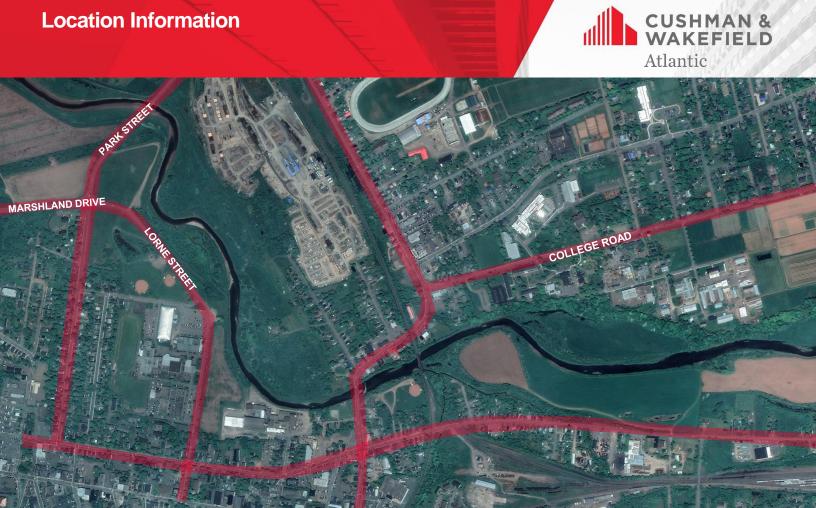

#### **LOCATION**

Situated on the main thoroughfare in Truro off exit 13 offering quick access to Highway 102 and the Trans-Canada Highway. Located in a major commercial node in the largest town along the Halifax to Moncton corridor. The property is located 20 kms from the Debert Airport, 65 kms from the Halifax Stanfield International Airport and 160 kms from Greater Moncton International Airport. Direct rail line access to Atlantic Canada's main north-south and east-west rail lines. Steps away from the Dalhousie Agricultural Campus. This property offers a central location and the area surrounding the property is primarily commercial or residential just sitting on the edge of the downtown core of Truro.