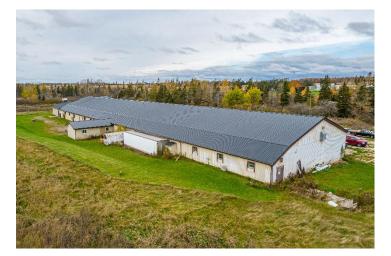

#### **Property Highlights**

- 1,000 8,500 sf freestanding industrial building available for lease
- The building offers 7 separate bins that are each 1,008 sf with both inside and outside access. The 600 sf office space is located on at the back of the building and has 3 private offices.
- Metal roof with 350' that is south facing offering an excellent opportunity for solar panels.
- Current electrical is 208 volt, 3 phase, 200 amp service that can be easily converted back to 600 volt and 600 amp service.
- Ample parking with parking at the front of the building and space for easy loading and off-loading.

#### **Location Information**

This industrial property and large area of land is located in Freetown, Prince Edward Island. Located in Prince County in the western portion of Prince Edward Island South of Kensington. The largest community within a 30 minute radius is Charlottetown located east of Freetown. The next largest community is Summerside to the west. The property is well located, in close proximity to Ross Corner that leads to the Highway 10 which connects to the Trans Canada Highway. The area surrounding the property is mostly comprised of agricultural land, residential and industrial businesses. Formerly run as a mushroom plant this property offers endless opportunities and customization based on tenant needs.