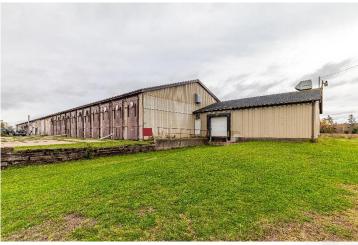

#### **Property Highlights**

- 1,000 8,500 sf freestanding industrial building available for lease
- The building offers 7 separate bins that are each 1,008 sf with both inside and outside access. The 600 sf office space is located on at the back of the building and has 3 private offices.
- Metal roof with 350' that is south facing offering an excellent opportunity for solar panels.
- Current electrical is 208 volt, 3 phase, 200 amp service that can be easily converted back to 600 volt and 600 amp service.
- Ample parking with parking at the front of the building and space for easy loading and off-loading.