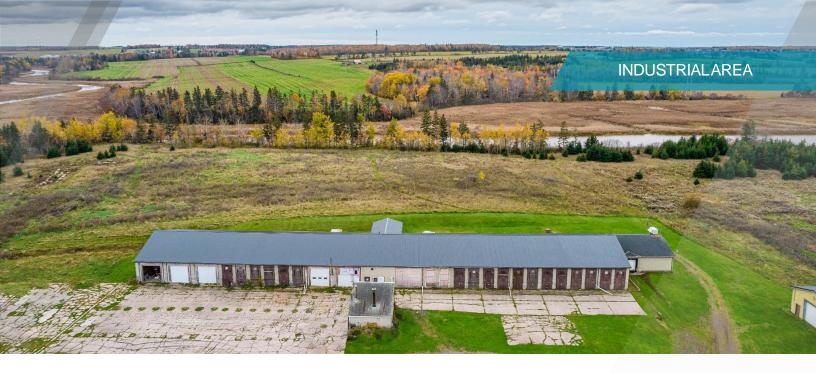

#### **Property Highlights**

- 1,000 8,500 sf freestanding industrial building available for lease
- The building offers 7 separate bins that are each 1,008 sf with both inside and outside access. The 600 sf office space is located on at the back of the building and has 3 private offices.
- Metal roof with 350' that is south facing offering an excellent opportunity for solar panels.
- Current electrical is 208 volt, 3 phase, 200 amp service that can be easily converted back to 600 volt and 600 amp service.
- Ample parking with parking at the front of the building and space for easy loading and off-loading.

#### **Location Information**

This industrial property and large area of land is located in Freetown, Prince Edward Island. Located in Prince County in the western portion of Prince Edward Island South of Kensington. The largest community within a 30 minute radius is Charlottetown located east of Freetown. The next largest community is Summerside to the west. The property is well located, in close proximity to Ross Corner that leads to the Highway 10 which connects to the Trans Canada Highway. The area surrounding the property is mostly comprised of agricultural land, residential and industrial businesses. Formerly run as a mushroom plant this property offers endless opportunities and customization based on tenant needs.