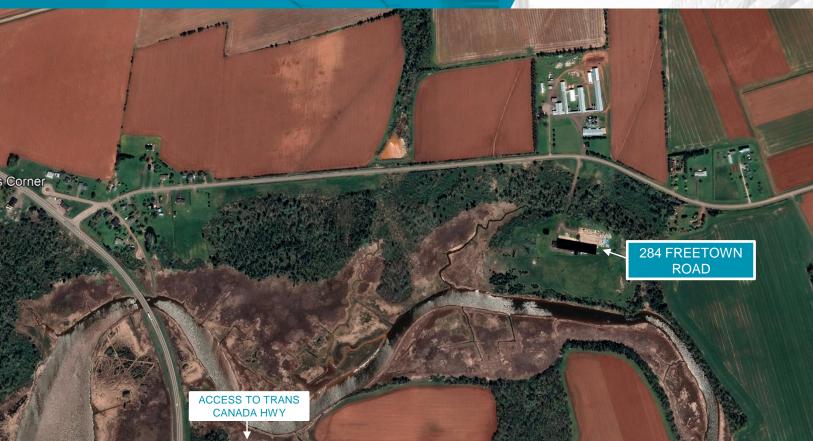

### **Location Map**

#### **Location Information**

This industrial property and large area of land is located in Freetown, Prince Edward Island. Located in Prince County in the western portion of Prince Edward Island South of Kensington. The largest community within a 30 minute radius is Charlottetown located east of Freetown. The next largest community is Summerside to the west. The property is well located, in close proximity to Ross Corner that leads to the Highway 10 which connects to the Trans Canada Highway. The area surrounding the property is mostly comprised of agricultural land, residential and industrial businesses. Formerly run as a mushroom plant this property offers endless opportunities and customization based on tenant needs.