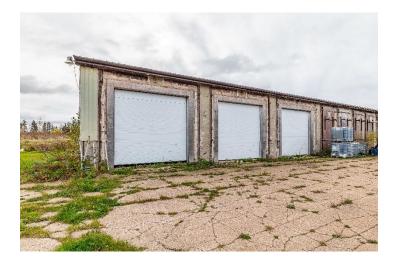

#### **Property Highlights**

- 1,000 8,500 sf freestanding industrial building available for lease
- The building offers 7 separate bins that are each 1,008 sf with both inside and outside access. The 600 sf office space is located on at the back of the building and has 3 private offices.
- Metal roof with 350' that is south facing offering an excellent opportunity for solar panels.
- Current electrical is 208 volt, 3 phase, 200 amp service that can be easily converted back to 600 volt and 600 amp service.
- Ample parking with parking at the front of the building and space for easy loading and off-loading.