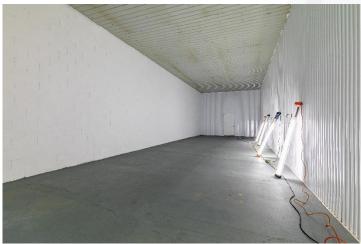

#### **Property Highlights**

- 1,000 8,500 sf freestanding industrial building available for lease
- The building offers 7 separate bins that are each 1,008 sf with both inside and outside access. The 600 sf office space is located on at the back of the building and has 3 private offices.
- Metal roof with 350' that is south facing offering an excellent opportunity for solar panels.
- Current electrical is 208 volt, 3 phase, 200 amp service that can be easily converted back to 600 volt and 600 amp service.
- Ample parking with parking at the front of the building and space for easy loading and off-loading.