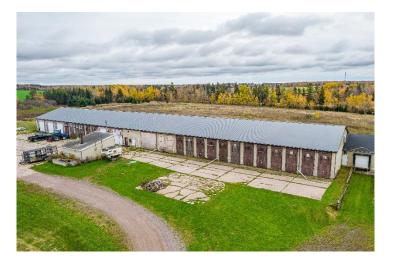

#### **Property Highlights**

- 1,000 8,500 sf freestanding industrial building available for lease
- The building offers 7 separate bins that are each 1,008 sf with both inside and outside access. The 600 sf office space is located on at the back of the building and has 3 private offices.
- Metal roof with 350' that is south facing offering an excellent opportunity for solar panels.
- Current electrical is 208 volt, 3 phase, 200 amp service that can be easily converted back to 600 volt and 600 amp service.
- Ample parking with parking at the front of the building and space for easy loading and off-loading.

#### **Location Information**

This industrial property and large area of land is located in Freetown, Prince Edward Island. Located in Prince County in the western portion of Prince Edward Island South of Kensington. The largest community within a 30 minute radius is Charlottetown located east of Freetown. The next largest community is Summerside to the west. The property is well located, in close proximity to Ross Corner that leads to the Highway 10 which connects to the Trans Canada Highway. The area surrounding the property is mostly comprised of agricultural land, residential and industrial businesses. Formerly run as a mushroom plant this property offers endless opportunities and customization based on tenant needs.