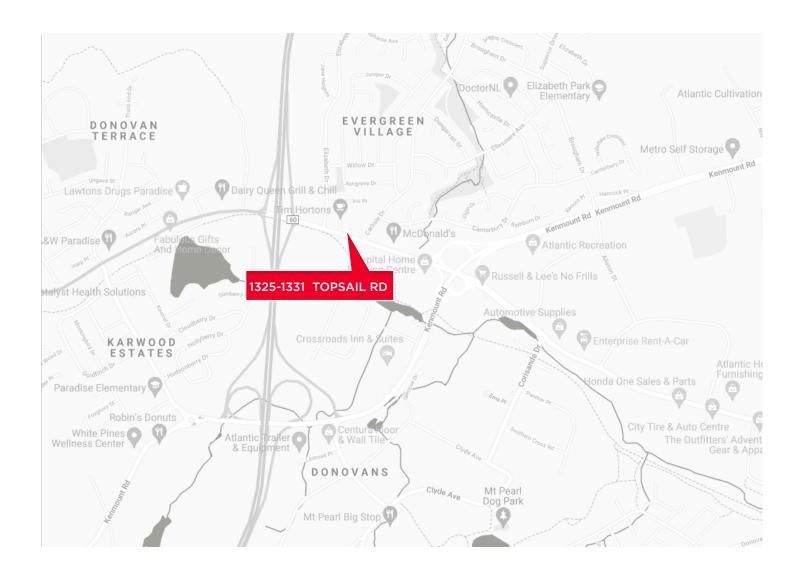

## LOCATION HIGHLIGHTS

Located at the intersection of Topsail Road and St. Anne's Crescent at the entrance to the Town of Paradise. With frontage on Topsail Road, the property offers easy access to all points in the metro area. The area is a well established commercial district and offers high profile retailers and restaurants.