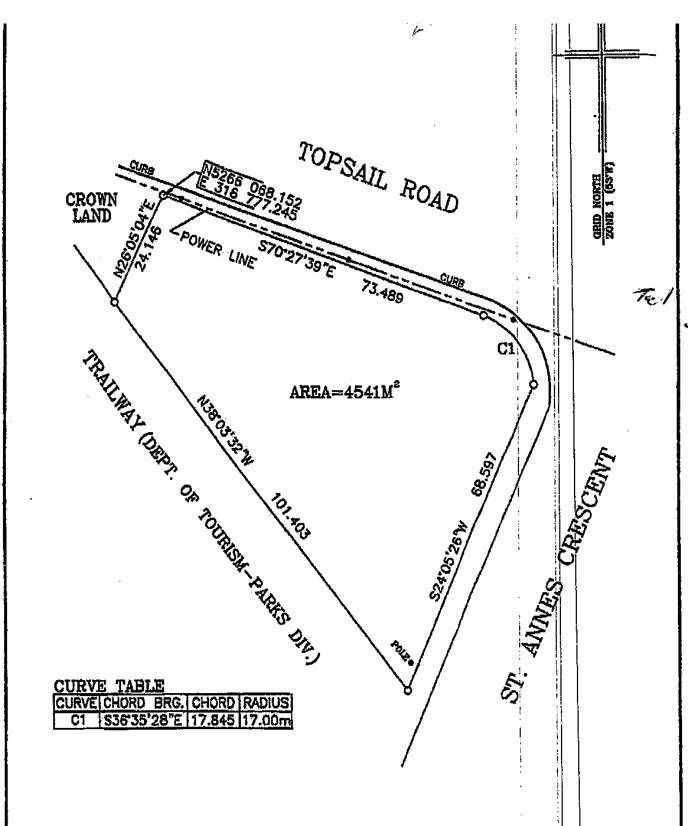

## **EXECUTIVE SUMMARY**

Cushman & Wakefield Atlantic has been retained on an exclusive basis to arrange the sale of a property located at 1325-1331 Topsail Road, Paradise ("Property").

| Vendor:    | Cushman & Wakefield<br>Atlantic - In Trust |
|------------|--------------------------------------------|
| Address:   | 1325-1331 Topsail Road                     |
| Site Area: | 1.12 acres                                 |
| Condition: | Cleared land                               |
| Frontage:  | 73.489 metres/241 feet                     |
| Zoning:    | C/IL                                       |

4

EASY ACCESS LOCATED NEAR MAJOR HIGHWAYS

**HIGH TRAFFIC** 

WITH VEHICLES AT

**BUSY INTERSECTION** 

**SITE SURVEY** 

Contact Info Joanne Earle, B.B.A Senior Associate jearle@cwatlantic.com D +1 709 576 3777 M +1 709 699 6832