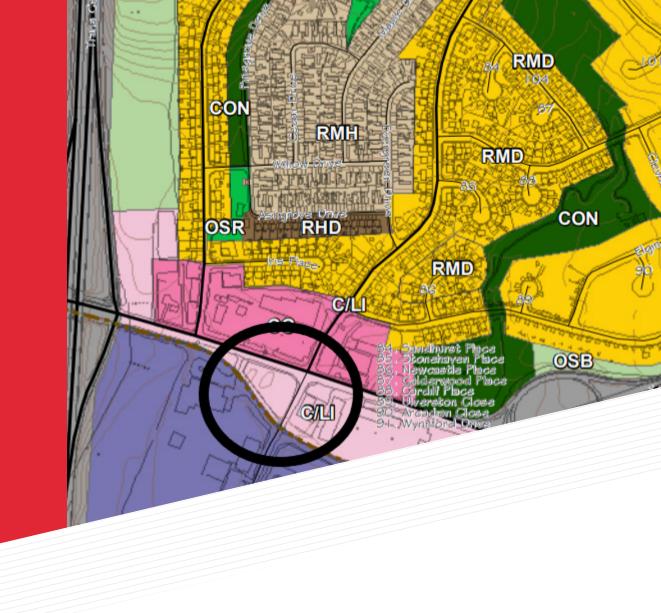

## **PROPERTY HIGHLIGHTS**

- One land parcel totalling 1.12 acres (+/- 48,787 sf) at the entrance to the Town of Paradise.
- C/IL zoning allowing for a variety of uses including retail and commercial within a well-established commercial district and densely populated area.
- Extremely well located with high daily traffic counts offering easy access to major highways, surrounding neighbourhoods and communities.
- A corner lot that provides excellent visibility and signage opportunity.
- Vacant land cleared with frontage on Topsail Road and St. Anne's Crescent, offering the perfect central location where Topsail Road, Kenmount Road and the Trans Canada Highway meet.

## **EXECUTIVE SUMMARY**

Cushman & Wakefield Atlantic has been retained on an exclusive basis to arrange the sale of a property located at 1325-1331 Topsail Road, Paradise ("Property").

| Vendor:    | Cushman & Wakefield<br>Atlantic - In Trust |
|------------|--------------------------------------------|
| Address:   | 1325-1331 Topsail Road                     |
| Site Area: | 1.12 acres                                 |
| Condition: | Cleared land                               |
| Frontage:  | 73.489 metres/241 feet                     |
| Zoning:    | C/IL                                       |