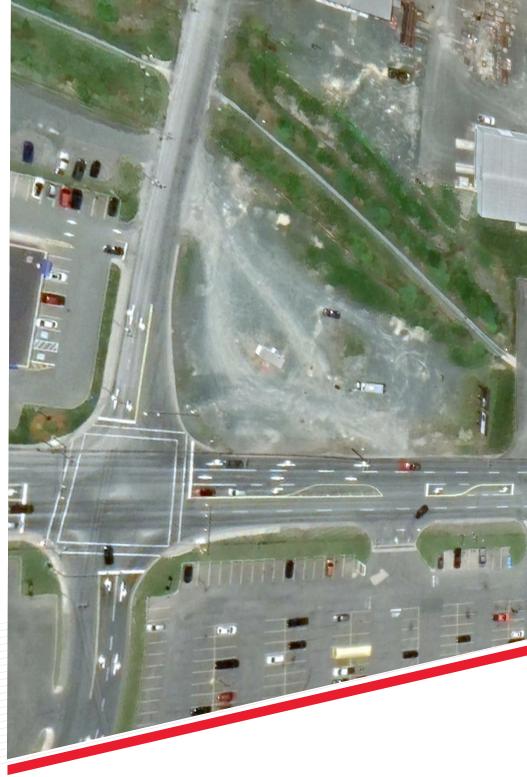

## LOCATION HIGHLIGHTS

Located at the intersection of Topsail Road and St. Anne's Crescent at the entrance to the Town of Paradise. With frontage on Topsail Road, the property offers easy access to all points in the metro area. The area is a well established commercial district and offers high profile retailers and restaurants.

4

EASY ACCESS LOCATED NEAR MAJOR HIGHWAYS

**HIGH TRAFFIC** 

WITH VEHICLES AT

**BUSY INTERSECTION** 

**SITE SURVEY** 

Contact Info Joanne Earle, B.B.A Senior Associate jearle@cwatlantic.com D +1 709 576 3777 M +1 709 699 6832