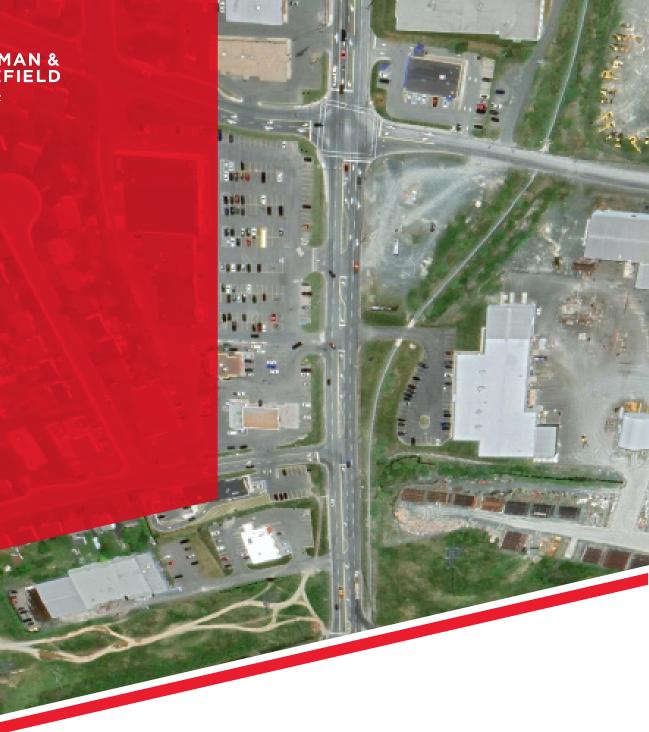

## LOCATION HIGHLIGHTS

Located at the intersection of Topsail Road and St. Anne's Crescent at the entrance to the Town of Paradise. With frontage on Topsail Road, the property offers easy access to all points in the metro area. The area is a well established commercial district and offers high profile retailers and restaurants.

4

EASY ACCESS LOCATED NEAR MAJOR HIGHWAYS

**HIGH TRAFFIC** 

WITH VEHICLES AT

**BUSY INTERSECTION** 

**SITE SURVEY** 

Contact Info Joanne Earle, B.B.A Senior Associate jearle@cwatlantic.com D +1 709 576 3777 M +1 709 699 6832