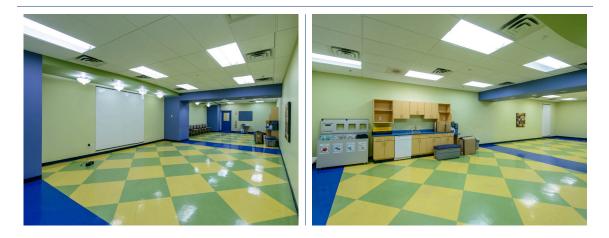

#### **BUILDING DETAILS**

- Ideally located at 1 Germain Street, the Brunswick Square Office Tower is the tallest office tower in New Brunswick, a Class A 19 storey building in uptown Saint John.
- +/- 20,000 sf is available on level R2, with a flexible layout and demising options.
- •
- The space offers a large area that could be used as a reception space, ample open concept work areas, private offices and boardroom space, storage, training room and large kitchen space.
- The Brunswick Square Office Tower is situated within the hub of the Saint John business community, in the Brunswick Square complex which offers a mix of retail and professional office space.
- The building is fully accessible.
- A paid parking garage is attached with a parking ratio of 1.5 per 1,000 sf at a cost of \$110.00/space/month.

## TOTAL RENTABLE AREA : approximately 20,000 sf Large open concept space with versatile layout | Multiple private offices | Large break room with kitchenette |

Ample storage space | Multiple open-concept meeting rooms