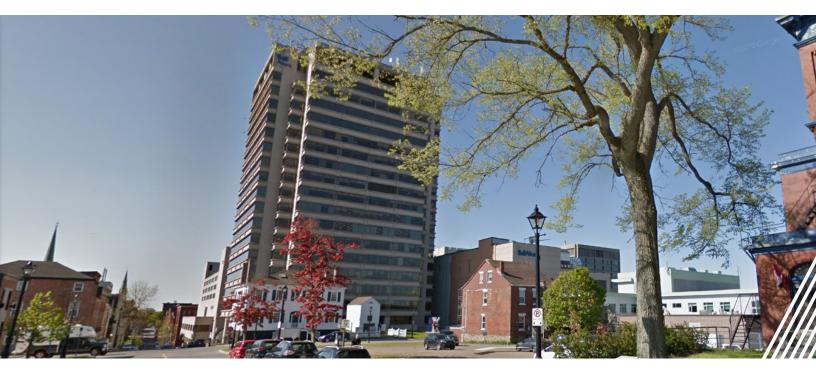

# BRUNSWICK SQUARE OFFICE TOWER

#### LOCATION DETAILS

Establish a beachhead in the tallest office tower in New Brunswick. At 19 storeys the Brunswick Square Office Tower offers sweeping views of the city and Saint John Harbour. Take advantage of the recent building improvements, competitive lease rates and turnkey leaseholds. Located in the heart of uptown Saint John, this tower sits in the centre of the business community.