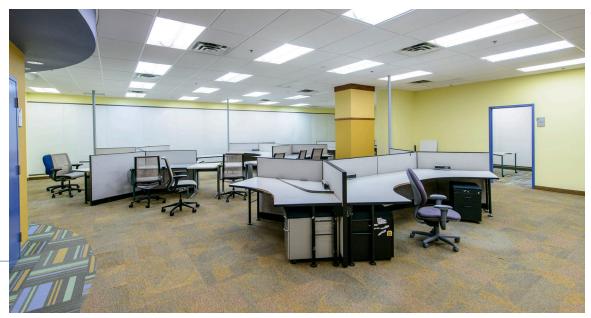

#### **BUILDING DETAILS**

- Ideally located at 1 Germain Street, the Brunswick Square Office Tower is the tallest office tower in New Brunswick, a Class A 19 storey building in uptown Saint John.
- +/- 20,000 sf is available on level R2, with a flexible layout and demising options.
- •
- The space offers a large area that could be used as a reception space, ample open concept work areas, private offices and boardroom space, storage, training room and large kitchen space.
- The Brunswick Square Office Tower is situated within the hub of the Saint John business community, in the Brunswick Square complex which offers a mix of retail and professional office space.
- The building is fully accessible.
- A paid parking garage is attached with a parking ratio of 1.5 per 1,000 sf at a cost of \$110.00/space/month.

## TOTAL RENTABLE AREA : approximately 20,000 sf Large open concept space with versatile layout | Multiple private offices | Large break room with kitchenette |

Ample storage space | Multiple open-concept meeting rooms