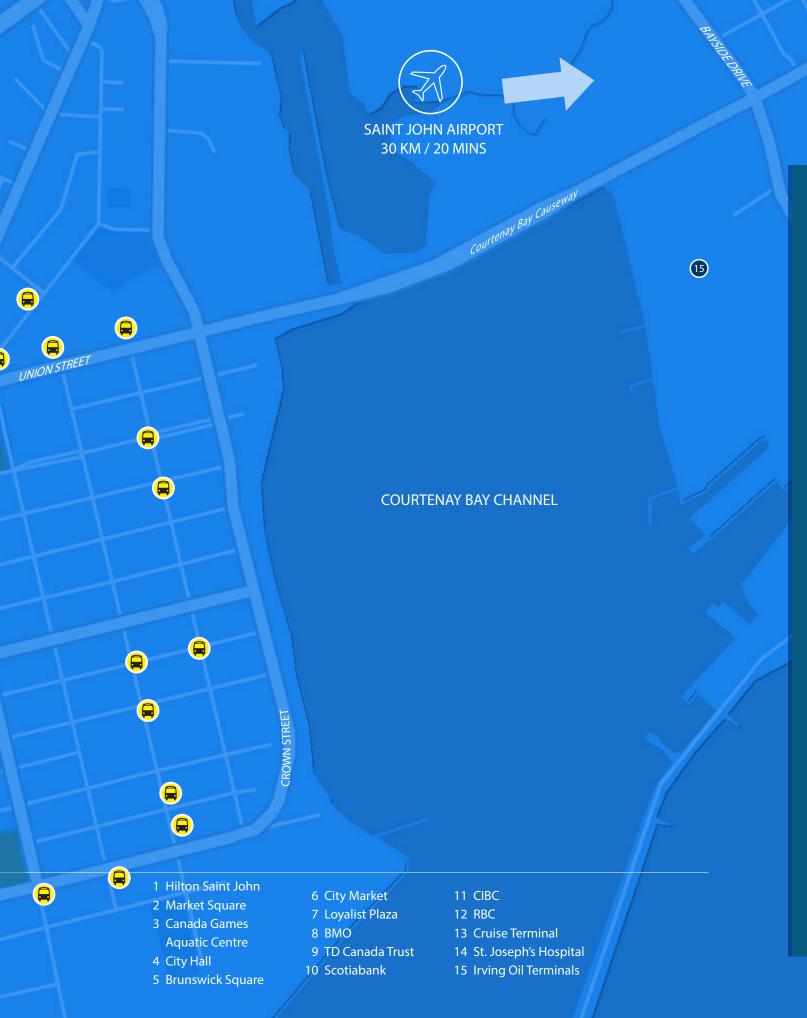

This property is only 20 minutes from the Saint John Airport, and 14 minutes from Rothesay with easy access to the Trans-Canada Highway through Route 1.

The Brunswick Square Office Tower offers easy access to many areas of the city through the connected pedway that leads to Brunswick Square Shopping Centre, Delta Hotels, City Market, City Hall, Aquatic Centre, Harbour Station, the Saint John Trade & Convention Centre and Market Square.