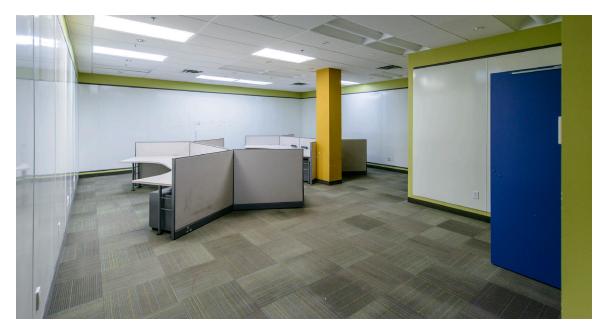

#### **BUILDING DETAILS**

- Ideally located at 1 Germain Street, the Brunswick Square Office Tower is the tallest office tower in New Brunswick, a Class A 19 storey building in uptown Saint John.
- +/- 20,000 sf is available on level R2, with a flexible layout and demising options.
- •
- The space offers a large area that could be used as a reception space, ample open concept work areas, private offices and boardroom space, storage, training room and large kitchen space.
- The Brunswick Square Office Tower is situated within the hub of the Saint John business community, in the Brunswick Square complex which offers a mix of retail and professional office space.
- The building is fully accessible.
- A paid parking garage is attached with a parking ratio of 1.5 per 1,000 sf at a cost of \$110.00/space/month.

## TOTAL RENTABLE AREA : approximately 20,000 sf Large open concept space with versatile layout | Multiple private offices | Large break room with kitchenette |

Ample storage space | Multiple open-concept meeting rooms