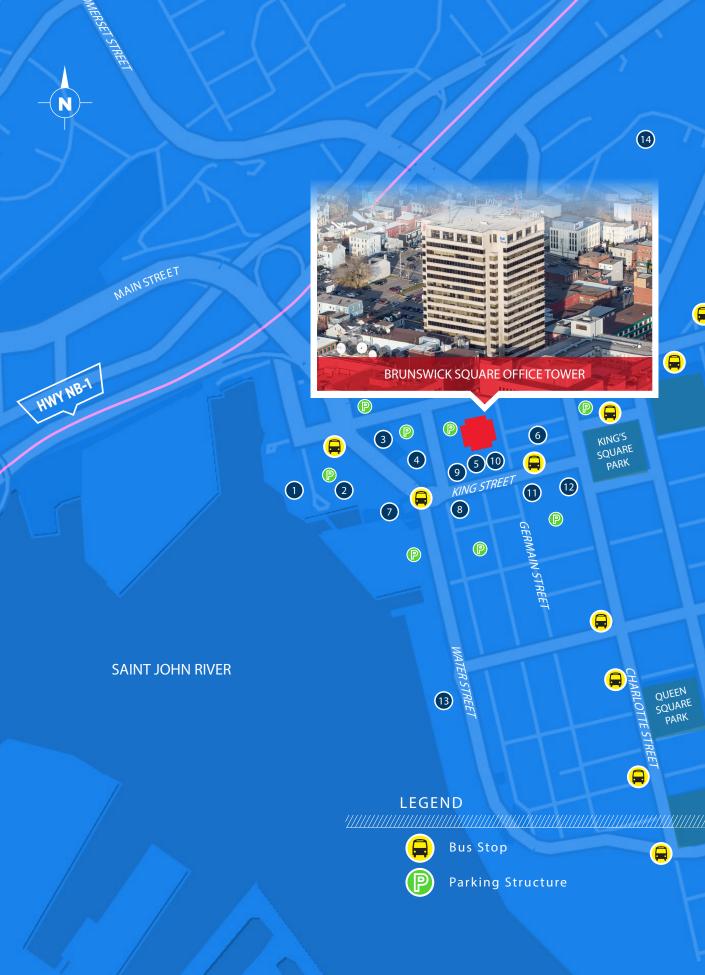

#### PARKING

BRUNSWICK SQUARE IS ATTACHED TO A 700 SPACE PARKING GARAGE WITH ELEVATOR AND WALK-THROUGH ACCESS TO ALL SHOPS AND SERVICES.

## BUILDING ACCESSIBILITY

ENJOY YEAR ROUND ACCESS TO THE LONGEST INDOOR CLIMATE CON-TROLLED PEDWAY THAT GOES FROM BRUNSWICK SQUARE TO HAR-BOUR STATION OFFERING ACCESS TO MANY ADDITIONAL AMENITIES.

This property is only 20 minutes from the Saint John Airport, and 14 minutes from Rothesay with easy access to the Trans-Canada Highway through Route 1.

The Brunswick Square Office Tower offers easy access to many areas of the city through the connected pedway that leads to Brunswick Square Shopping Centre, Delta Hotels, City Market, City Hall, Aquatic Centre, Harbour Station, the Saint John Trade & Convention Centre and Market Square.

The Brunswick Square complex is a part of Atlantic Canada's longest indoor and climate controlled pedway system offering convenience and easy access to the rest of the city.