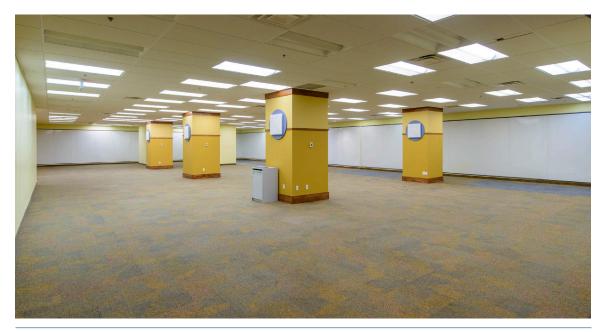

#### **BUILDING DETAILS**

- Ideally located at 1 Germain Street, the Brunswick Square Office Tower is the tallest office tower in New Brunswick, a Class A 19 storey building in uptown Saint John.
- +/- 20,000 sf is available on level R2, with a flexible layout and demising options.
- •
- The space offers a large area that could be used as a reception space, ample open concept work areas, private offices and boardroom space, storage, training room and large kitchen space.
- The Brunswick Square Office Tower is situated within the hub of the Saint John business community, in the Brunswick Square complex which offers a mix of retail and professional office space.
- The building is fully accessible.
- A paid parking garage is attached with a parking ratio of 1.5 per 1,000 sf at a cost of \$110.00/space/month.

## TOTAL RENTABLE AREA : approximately 20,000 sf Large open concept space with versatile layout | Multiple private offices | Large break room with kitchenette |

Ample storage space | Multiple open-concept meeting rooms