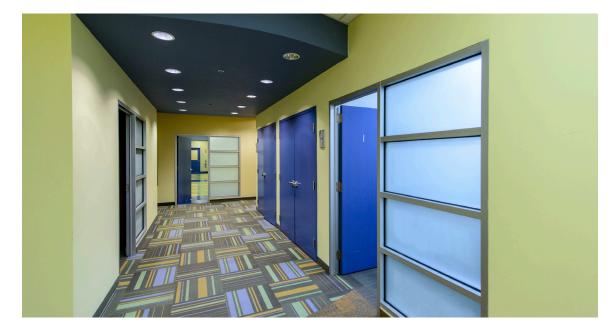

#### **BUILDING DETAILS**

- Ideally located at 1 Germain Street, the Brunswick Square Office Tower is the tallest office tower in New Brunswick, a Class A 19 storey building in uptown Saint John.
- +/- 20,000 sf is available on level R2, with a flexible layout and demising options.
- •
- The space offers a large area that could be used as a reception space, ample open concept work areas, private offices and boardroom space, storage, training room and large kitchen space.
- The Brunswick Square Office Tower is situated within the hub of the Saint John business community, in the Brunswick Square complex which offers a mix of retail and professional office space.
- The building is fully accessible.
- A paid parking garage is attached with a parking ratio of 1.5 per 1,000 sf at a cost of \$110.00/space/month.

## TOTAL RENTABLE AREA : approximately 20,000 sf Large open concept space with versatile layout | Multiple private offices | Large break room with kitchenette |

Ample storage space | Multiple open-concept meeting rooms