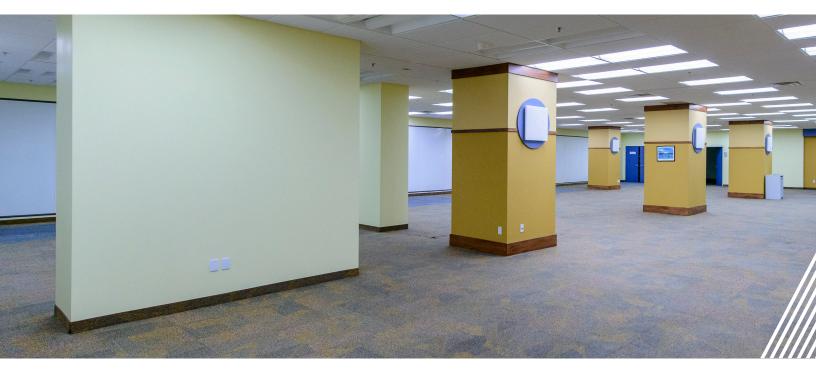

# BRUNSWICK SQUARE OFFICE TOWER

#### **BUILDING DETAILS**

- Ideally located at 1 Germain Street, the Brunswick Square Office Tower is the tallest office tower in New Brunswick, a Class A 19 storey building in uptown Saint John.
- +/- 20,000 sf is available on level R2, with a flexible layout and demising options.
- •
- The space offers a large area that could be used as a reception space, ample open concept work areas, private offices and boardroom space, storage, training room and large kitchen space.
- The Brunswick Square Office Tower is situated within the hub of the Saint John business community, in the Brunswick Square complex which offers a mix of retail and professional office space.
- The building is fully accessible.
- A paid parking garage is attached with a parking ratio of 1.5 per 1,000 sf at a cost of \$110.00/space/month.

## TOTAL RENTABLE AREA : approximately 20,000 sf Large open concept space with versatile layout | Multiple private offices | Large break room with kitchenette |

Ample storage space | Multiple open-concept meeting rooms