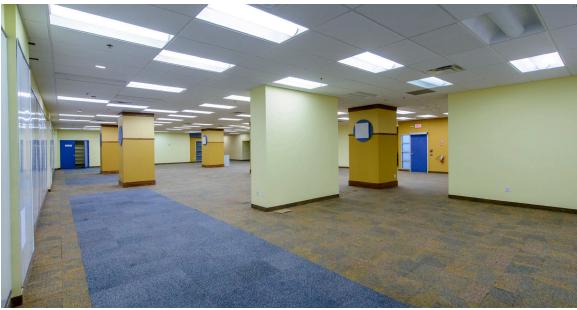

#### **BUILDING DETAILS**

- Ideally located at 1 Germain Street, the Brunswick Square Office Tower is the tallest office tower in New Brunswick, a Class A 19 storey building in uptown Saint John.
- +/- 20,000 sf is available on level R2, with a flexible layout and demising options.
- •
- The space offers a large area that could be used as a reception space, ample open concept work areas, private offices and boardroom space, storage, training room and large kitchen space.
- The Brunswick Square Office Tower is situated within the hub of the Saint John business community, in the Brunswick Square complex which offers a mix of retail and professional office space.
- The building is fully accessible.
- A paid parking garage is attached with a parking ratio of 1.5 per 1,000 sf at a cost of \$110.00/space/month.

## TOTAL RENTABLE AREA : approximately 20,000 sf Large open concept space with versatile layout | Multiple private offices | Large break room with kitchenette |

Ample storage space | Multiple open-concept meeting rooms