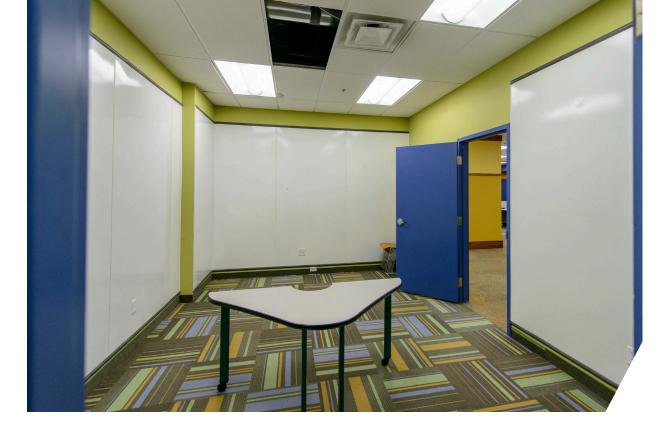

#### **BUILDING DETAILS**

- Ideally located at 1 Germain Street, the Brunswick Square Office Tower is the tallest office tower in New Brunswick, a Class A 19 storey building in uptown Saint John.
- +/- 20,000 sf is available on level R2, with a flexible layout and demising options.
- •
- The space offers a large area that could be used as a reception space, ample open concept work areas, private offices and boardroom space, storage, training room and large kitchen space.
- The Brunswick Square Office Tower is situated within the hub of the Saint John business community, in the Brunswick Square complex which offers a mix of retail and professional office space.
- The building is fully accessible.
- A paid parking garage is attached with a parking ratio of 1.5 per 1,000 sf at a cost of \$110.00/space/month.

## TOTAL RENTABLE AREA : approximately 20,000 sf Large open concept space with versatile layout | Multiple private offices | Large break room with kitchenette |

Ample storage space | Multiple open-concept meeting rooms