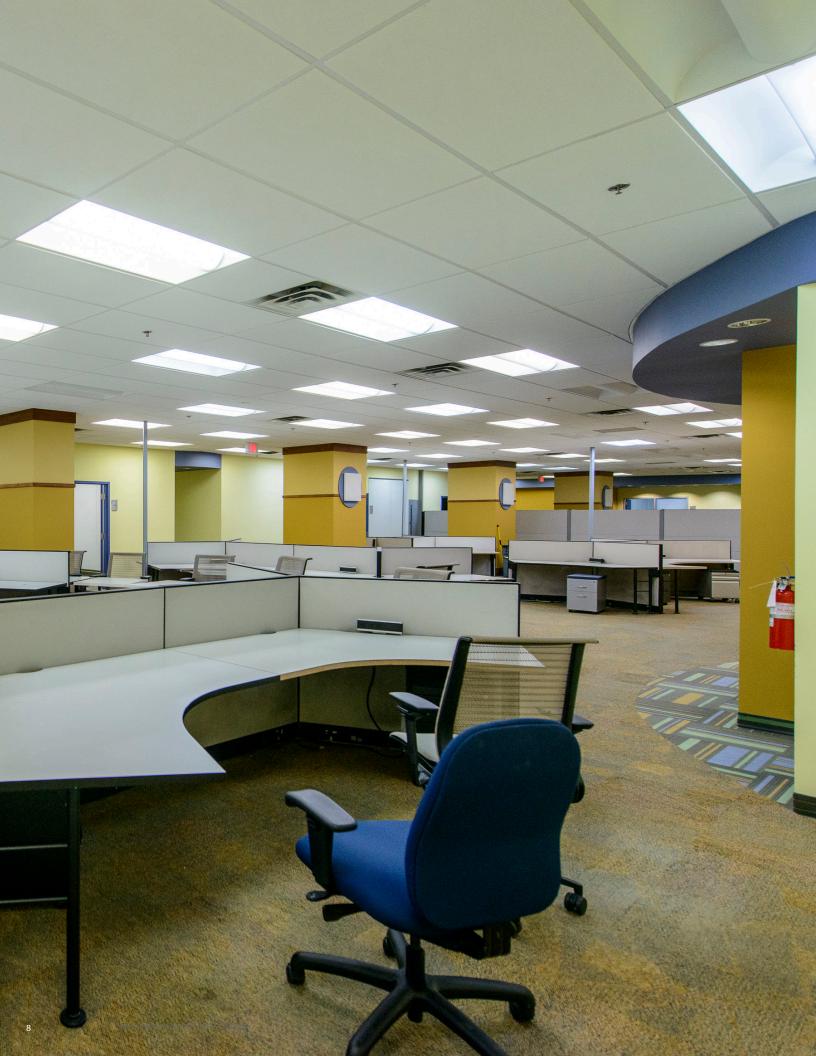

#### **BUILDING DETAILS**

- Ideally located at 1 Germain Street, the Brunswick Square Office Tower is the tallest office tower in New Brunswick, a Class A 19 storey building in uptown Saint John.
- +/- 20,000 sf is available on level R2, with a flexible layout and demising options.
- •
- The space offers a large area that could be used as a reception space, ample open concept work areas, private offices and boardroom space, storage, training room and large kitchen space.
- The Brunswick Square Office Tower is situated within the hub of the Saint John business community, in the Brunswick Square complex which offers a mix of retail and professional office space.
- The building is fully accessible.
- A paid parking garage is attached with a parking ratio of 1.5 per 1,000 sf at a cost of \$110.00/space/month.

## TOTAL RENTABLE AREA : approximately 20,000 sf Large open concept space with versatile layout | Multiple private offices | Large break room with kitchenette |

Ample storage space | Multiple open-concept meeting rooms