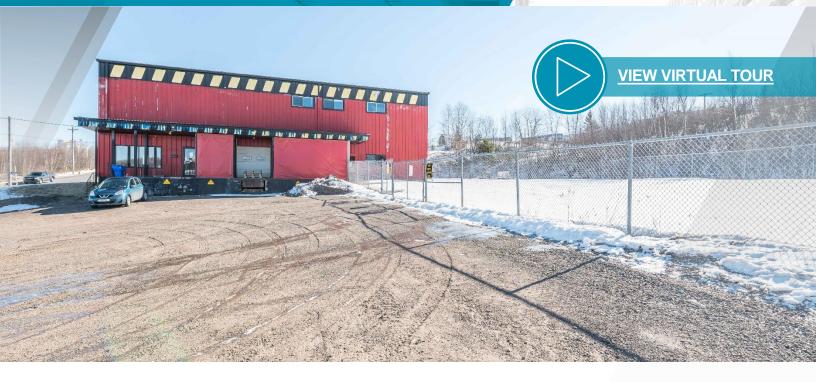

### **Property Highlights**

- 6,189 sf freestanding industrial building with office space located on the second floor, spacious parking and fenced yard.
- The first floor features concrete floors, 2 washrooms, storage space, private room, high ceilings and two grade level loading doors (one into the yard and one into the driveway).
- The second floor features a large reception area, boardroom, multiple private offices, 2 washrooms and kitchen space.
- · Large fenced in gravel yard with gated access.
- Potential for a retail section on the first floor of the property.
- · Brand new HVAC system installed.
- Ample parking with a flat gravel parking lot at the side of the building ideal for loading and unloading.
- Excellent exposure with roadside visibility and opportunity for exterior building signage.

Minutes from major highways

New HVAC system installed

Zoning light industrial

2 grade level loading doors

High ceilings in warehouse space