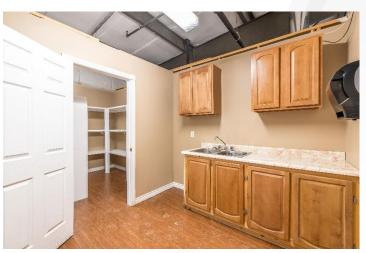

### **Property Highlights**

- 6,189 sf freestanding industrial building with office space located on the second floor, spacious parking and fenced yard.
- The first floor features concrete floors, 2 washrooms, storage space, private room, high ceilings and two grade level loading doors (one into the yard and one into the driveway).
- The second floor features a large reception area, boardroom, multiple private offices, 2 washrooms and kitchen space.
- · Large fenced in gravel yard with gated access.
- Potential for a retail section on the first floor of the property.
- · Brand new HVAC system installed.
- Ample parking with a flat gravel parking lot at the side of the building ideal for loading and unloading.
- Excellent exposure with roadside visibility and opportunity for exterior building signage.