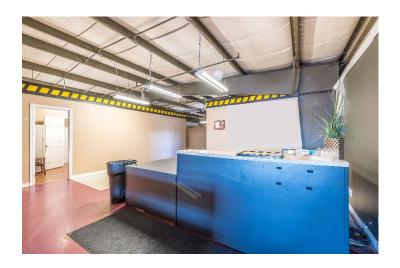

### **Property Highlights**

- 6,189 sf freestanding industrial building with office space located on the second floor, spacious parking and fenced yard.
- The first floor features concrete floors, 2 washrooms, storage space, private room, high ceilings and two grade level loading doors (one into the yard and one into the driveway).
- The second floor features a large reception area, boardroom, multiple private offices, 2 washrooms and kitchen space.
- · Large fenced in gravel yard with gated access.
- Potential for a retail section on the first floor of the property.
- · Brand new HVAC system installed.
- Ample parking with a flat gravel parking lot at the side of the building ideal for loading and unloading.
- Excellent exposure with roadside visibility and opportunity for exterior building signage.