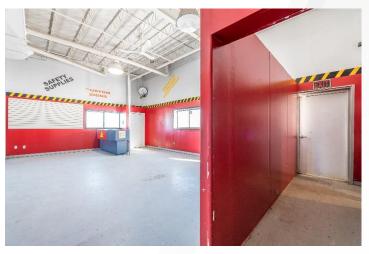

### **Property Highlights**

- 6,189 sf freestanding industrial building with office space located on the second floor, spacious parking and fenced yard.
- The first floor features concrete floors, 2 washrooms, storage space, private room, high ceilings and two grade level loading doors (one into the yard and one into the driveway).
- The second floor features a large reception area, boardroom, multiple private offices, 2 washrooms and kitchen space.
- · Large fenced in gravel yard with gated access.
- Potential for a retail section on the first floor of the property.
- · Brand new HVAC system installed.
- Ample parking with a flat gravel parking lot at the side of the building ideal for loading and unloading.
- Excellent exposure with roadside visibility and opportunity for exterior building signage.

Minutes from major highways

New HVAC system installed

Zoning light industrial

2 grade level loading doors

High ceilings in warehouse space