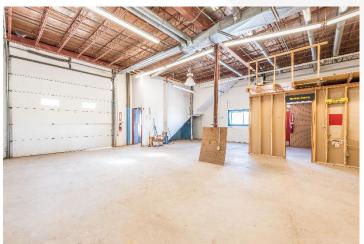

### **Property Highlights**

- 6,189 sf freestanding industrial building with office space located on the second floor, spacious parking and fenced yard.
- The first floor features concrete floors, 2 washrooms, storage space, private room, high ceilings and two grade level loading doors (one into the yard and one into the driveway).
- The second floor features a large reception area, boardroom, multiple private offices, 2 washrooms and kitchen space.
- · Large fenced in gravel yard with gated access.
- Potential for a retail section on the first floor of the property.
- · Brand new HVAC system installed.
- Ample parking with a flat gravel parking lot at the side of the building ideal for loading and unloading.
- Excellent exposure with roadside visibility and opportunity for exterior building signage.

Minutes from major highways

New HVAC system installed

Zoning light industrial

2 grade level loading doors

High ceilings in warehouse space