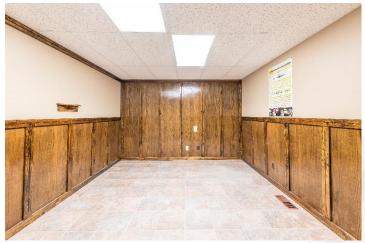

### **Property Highlights**

- 6,189 sf freestanding industrial building with office space located on the second floor, spacious parking and fenced yard.
- The first floor features concrete floors, 2 washrooms, storage space, private room, high ceilings and two grade level loading doors (one into the yard and one into the driveway).
- The second floor features a large reception area, boardroom, multiple private offices, 2 washrooms and kitchen space.
- · Large fenced in gravel yard with gated access.
- Potential for a retail section on the first floor of the property.
- · Brand new HVAC system installed.
- Ample parking with a flat gravel parking lot at the side of the building ideal for loading and unloading.
- Excellent exposure with roadside visibility and opportunity for exterior building signage.