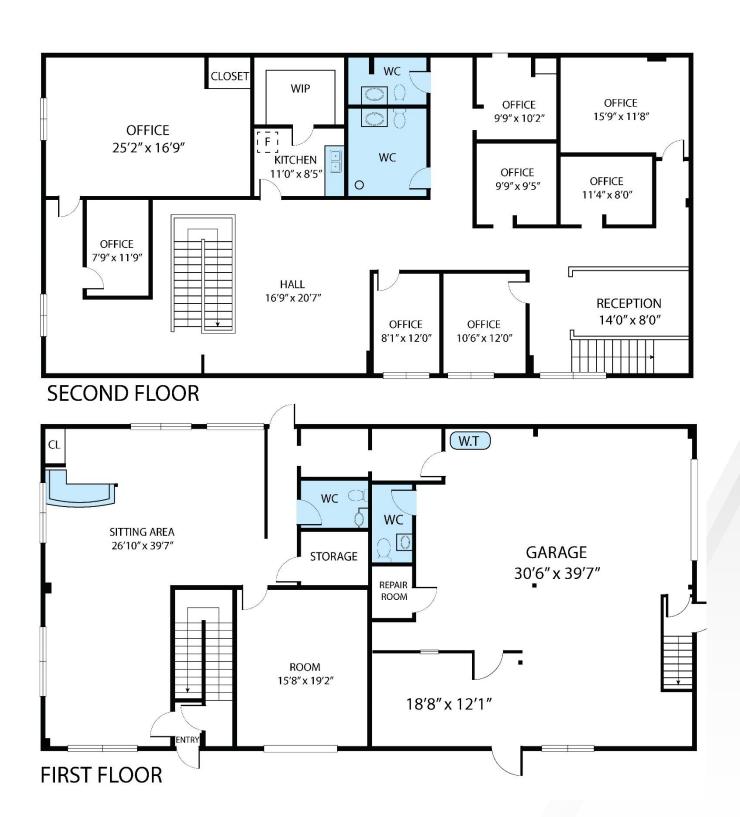

### **Property Highlights**

- 6,189 sf freestanding industrial building with office space located on the second floor, spacious parking and fenced yard.
- The first floor features concrete floors, 2 washrooms, storage space, private room, high ceilings and two grade level loading doors (one into the yard and one into the driveway).
- The second floor features a large reception area, boardroom, multiple private offices, 2 washrooms and kitchen space.
- · Large fenced in gravel yard with gated access.
- Potential for a retail section on the first floor of the property.
- · Brand new HVAC system installed.
- Ample parking with a flat gravel parking lot at the side of the building ideal for loading and unloading.
- Excellent exposure with roadside visibility and opportunity for exterior building signage.