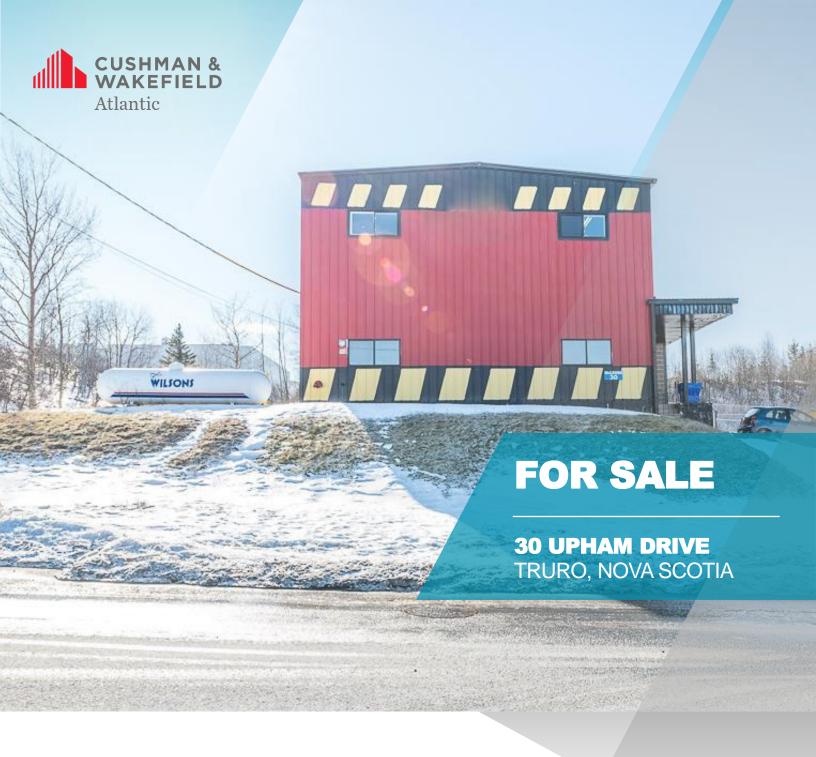

# 6,189 SF AVAILABLE

FREESTANDING INDUSTRIAL BUILDING

5475 Spring Garden Road, Suite 601 Halifax, Nova Scotia +1 902 425 1444 cwatlantic.com

## 6,189 sf Industrial Building | Sale Price: \$590,000

### **Property Highlights**

- 6,189 sf freestanding industrial building with office space located on the second floor, spacious parking and fenced yard.
- The first floor features concrete floors, 2 washrooms, storage space, private room, high ceilings and two grade level loading doors (one into the yard and one into the driveway).
- The second floor features a large reception area, boardroom, multiple private offices, 2 washrooms and kitchen space.
- · Large fenced in gravel yard with gated access.
- Potential for a retail section on the first floor of the property.
- · Brand new HVAC system installed.
- Ample parking with a flat gravel parking lot at the side of the building ideal for loading and unloading.
- Excellent exposure with roadside visibility and opportunity for exterior building signage.