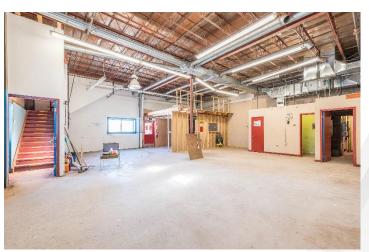

### **Property Highlights**

- 6,189 sf freestanding industrial building with office space located on the second floor, spacious parking and fenced yard.
- The first floor features concrete floors, 2 washrooms, storage space, private room, high ceilings and two grade level loading doors (one into the yard and one into the driveway).
- The second floor features a large reception area, boardroom, multiple private offices, 2 washrooms and kitchen space.
- · Large fenced in gravel yard with gated access.
- Potential for a retail section on the first floor of the property.
- · Brand new HVAC system installed.
- Ample parking with a flat gravel parking lot at the side of the building ideal for loading and unloading.
- Excellent exposure with roadside visibility and opportunity for exterior building signage.

Minutes from major highways

New HVAC system installed

Zoning light industrial

2 grade level loading doors

High ceilings in warehouse space