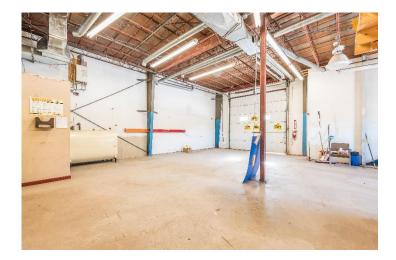

### **Property Highlights**

- 6,189 sf freestanding industrial building with office space located on the second floor, spacious parking and fenced yard.
- The first floor features concrete floors, 2 washrooms, storage space, private room, high ceilings and two grade level loading doors (one into the yard and one into the driveway).
- The second floor features a large reception area, boardroom, multiple private offices, 2 washrooms and kitchen space.
- · Large fenced in gravel yard with gated access.
- Potential for a retail section on the first floor of the property.
- · Brand new HVAC system installed.
- Ample parking with a flat gravel parking lot at the side of the building ideal for loading and unloading.
- Excellent exposure with roadside visibility and opportunity for exterior building signage.

Minutes from major highways

New HVAC system installed

Zoning light industrial

2 grade level loading doors

High ceilings in warehouse space