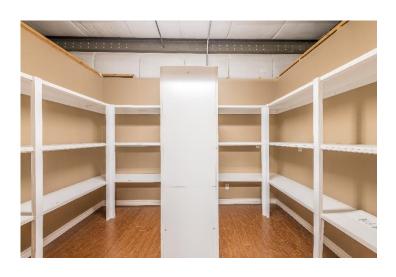

### **Property Highlights**

- 6,189 sf freestanding industrial building with office space located on the second floor, spacious parking and fenced yard.
- The first floor features concrete floors, 2 washrooms, storage space, private room, high ceilings and two grade level loading doors (one into the yard and one into the driveway).
- The second floor features a large reception area, boardroom, multiple private offices, 2 washrooms and kitchen space.
- · Large fenced in gravel yard with gated access.
- Potential for a retail section on the first floor of the property.
- · Brand new HVAC system installed.
- Ample parking with a flat gravel parking lot at the side of the building ideal for loading and unloading.
- Excellent exposure with roadside visibility and opportunity for exterior building signage.