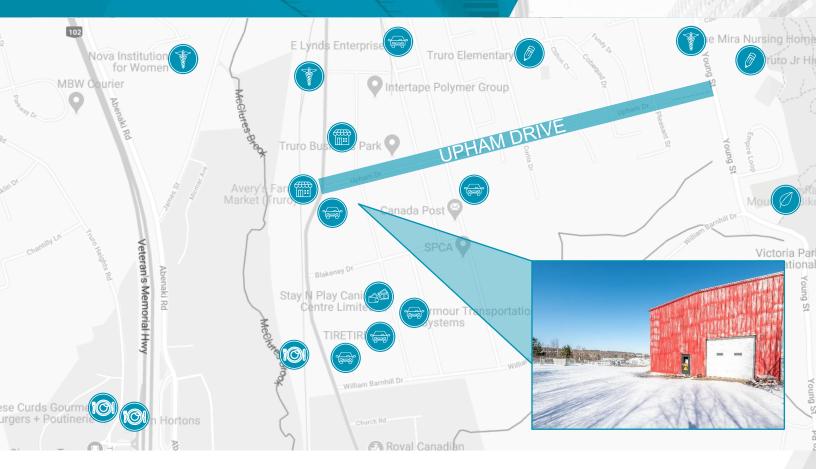

## **Location Map**

#### **Location Information**

- Situated in the Truro Business Park off exit 13 offering quick access to Hwy 102 and the Trans-Canada Highway.
- Located in a major commercial node in the largest town along the Halifax to Moncton corridor.
- The property is located 20 kms from the Debert Airport, 65 kms from the Halifax Stanfield International Airport and 160 kms from Greater Moncton International Airport. Direct rail line access to Atlantic Canada's main north-south and east-west rail lines.
- Established in 1962, Truro's Business Park is comprised of 70 companies employing over 1,700 people in the agribusiness, plastics, and food processing industries.

Food

Gas

Retail

Grocery

Education

Automotive

Nature

Healthcare