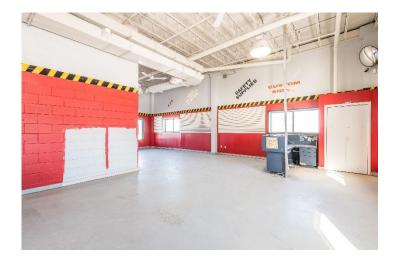

### **Property Highlights**

- 6,189 sf freestanding industrial building with office space located on the second floor, spacious parking and fenced yard.
- The first floor features concrete floors, 2 washrooms, storage space, private room, high ceilings and two grade level loading doors (one into the yard and one into the driveway).
- The second floor features a large reception area, boardroom, multiple private offices, 2 washrooms and kitchen space.
- · Large fenced in gravel yard with gated access.
- Potential for a retail section on the first floor of the property.
- · Brand new HVAC system installed.
- Ample parking with a flat gravel parking lot at the side of the building ideal for loading and unloading.
- Excellent exposure with roadside visibility and opportunity for exterior building signage.

Minutes from major highways

New HVAC system installed

Zoning light industrial

2 grade level loading doors

High ceilings in warehouse space