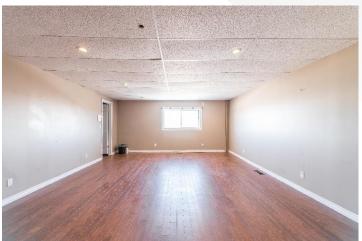

### **Property Highlights**

- 6,189 sf freestanding industrial building with office space located on the second floor, spacious parking and fenced yard.
- The first floor features concrete floors, 2 washrooms, storage space, private room, high ceilings and two grade level loading doors (one into the yard and one into the driveway).
- The second floor features a large reception area, boardroom, multiple private offices, 2 washrooms and kitchen space.
- · Large fenced in gravel yard with gated access.
- Potential for a retail section on the first floor of the property.
- · Brand new HVAC system installed.
- Ample parking with a flat gravel parking lot at the side of the building ideal for loading and unloading.
- Excellent exposure with roadside visibility and opportunity for exterior building signage.