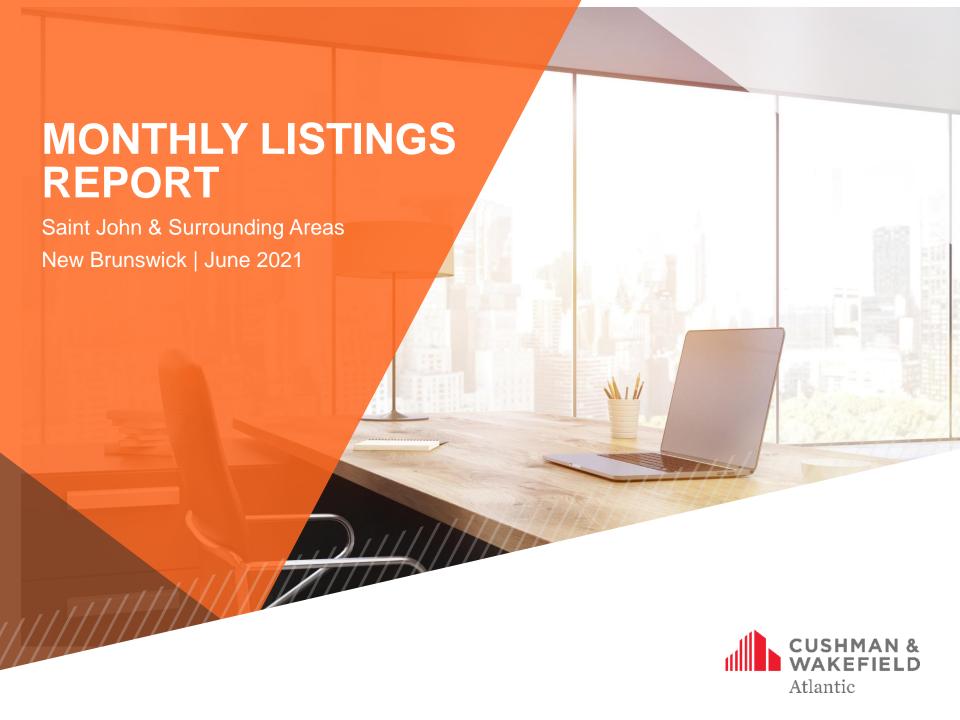

# **OFFICE SPACE FOR LEASE**

| 40 KING STREET, SAINT JOHN |                 |          |                                                        |  |
|----------------------------|-----------------|----------|--------------------------------------------------------|--|
| Size                       | +/- 800 sf      | Details  | Beautiful renovated brick and beam office space uptown |  |
| Price                      | \$15.00 psf Net | Agent(s) | Mike Watkins                                           |  |